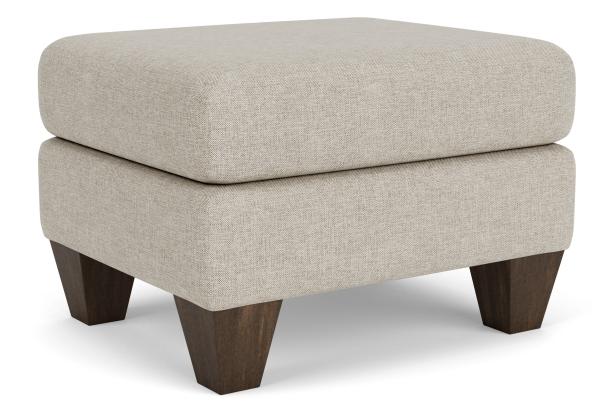

5015-08 in Fabric 818-01

5015-08 in Fabric 818-01

## $F L E X S T E E L^{\circ}$

5015-08 in Fabric 818-01

© Flexsteel Industries, Inc. | Last Updated 05/16/2022

Moxy | 5015

## Moxy | 5015

| 31<br>20                                                                                                                                                                                        |    | FEATURES                                                    | PRODUCT DIMENSIONS                                                                                                                                                                                                                                                                                                                                                                                                                                                                                                                                                                                                                                                                                                                                                                                                                                                                                                                                                                                                                                                                                                                                                                                                | OVERALL |       |       | SEAT   |       |       |               |
|-------------------------------------------------------------------------------------------------------------------------------------------------------------------------------------------------|----|-------------------------------------------------------------|-------------------------------------------------------------------------------------------------------------------------------------------------------------------------------------------------------------------------------------------------------------------------------------------------------------------------------------------------------------------------------------------------------------------------------------------------------------------------------------------------------------------------------------------------------------------------------------------------------------------------------------------------------------------------------------------------------------------------------------------------------------------------------------------------------------------------------------------------------------------------------------------------------------------------------------------------------------------------------------------------------------------------------------------------------------------------------------------------------------------------------------------------------------------------------------------------------------------|---------|-------|-------|--------|-------|-------|---------------|
| 10                                                                                                                                                                                              | 08 |                                                             |                                                                                                                                                                                                                                                                                                                                                                                                                                                                                                                                                                                                                                                                                                                                                                                                                                                                                                                                                                                                                                                                                                                                                                                                                   | Height  | Width | Depth | Height | Width | Depth | Arm<br>Height |
|                                                                                                                                                                                                 |    | Flexsteel Spring Unit                                       |                                                                                                                                                                                                                                                                                                                                                                                                                                                                                                                                                                                                                                                                                                                                                                                                                                                                                                                                                                                                                                                                                                                                                                                                                   |         |       |       |        |       |       |               |
| •                                                                                                                                                                                               | •  | C-Flex<br>Sinuous Wire                                      | <b>Sofa</b><br>-31                                                                                                                                                                                                                                                                                                                                                                                                                                                                                                                                                                                                                                                                                                                                                                                                                                                                                                                                                                                                                                                                                                                                                                                                | 37″     | 82″   | 39″   | 22″    | 72″   | 22″   | 26″           |
| •                                                                                                                                                                                               |    | Back Construction<br>Semi-Attached                          | Loveseat<br>-20                                                                                                                                                                                                                                                                                                                                                                                                                                                                                                                                                                                                                                                                                                                                                                                                                                                                                                                                                                                                                                                                                                                                                                                                   | 37″     | 58″   | 39″   | 22″    | 48″   | 22″   | 26″           |
|                                                                                                                                                                                                 | •  | Seat Construction<br>Attached                               | <b>Chair</b><br>-10                                                                                                                                                                                                                                                                                                                                                                                                                                                                                                                                                                                                                                                                                                                                                                                                                                                                                                                                                                                                                                                                                                                                                                                               | 37″     | 34″   | 39″   | 22″    | 24″   | 22″   | 26″           |
| •                                                                                                                                                                                               | Ū  | Removable                                                   | Ottoman<br>-08                                                                                                                                                                                                                                                                                                                                                                                                                                                                                                                                                                                                                                                                                                                                                                                                                                                                                                                                                                                                                                                                                                                                                                                                    | 19″     | 29″   | 26″   |        |       |       |               |
| <ul> <li>Seat Cushion(s)         <ul> <li>Luxury (LC)</li> <li>Plush (PC)</li> <li>Tailoring</li> <li>Arm Covers</li> </ul> </li> <li>Standard         <ul> <li>Optional</li> </ul> </li> </ul> |    | Luxury (LC)<br>Plush (PC)<br><b>Tailoring</b><br>Arm Covers | Accent Pillows Included:<br>Loveseat with 08P-90 (2)<br>Sofa with 08P-90 (2)<br>NOTES<br>Off-the-floor square tapered legs come in Valencia, Florentine, or<br>Urban Renewal finishes<br>Available in hundreds of fabric choices, including those with robust<br>performance and sustainability characteristics<br>Luxury cushion features a moderately firm polyurethane foam core<br>wrapped soft fiber wrap for comfort and support<br>Straight track arms provide a contemporary look<br>Semi-attached back cushions remain fixed in place, ensuring a clean<br>look and comfortable feel<br>Removable seat cushions in a distinctive T-shaped style<br>Sit comfortable ywith luxury cushions featuring a moderately firm<br>polyurethane foam core wrapped with a soft fiber wrap, or select<br>plush cushions featuring a high-resiliency polyurethane foam core<br>wrapped with a soft fiber wrap for added support<br>Built to last with the Flexsteel patented C-Flex Blue Steel Spring™<br>that provides an elevated level of support<br>Comes with two accent pillows to enhance comfort and style<br>Semi-attached back cushion remains fixed in place, ensuring a clean<br>look and comfortable feel |         |       |       |        |       |       |               |
|                                                                                                                                                                                                 |    |                                                             | Sit comfortably with a luxury cushion featuring a moderately firm<br>polyurethane foam core wrapped with a soft fiber wrap, or select a<br>plush cushion featuring a high-resiliency polyurethane foam core<br>wrapped with a soft fiber wrap for added support                                                                                                                                                                                                                                                                                                                                                                                                                                                                                                                                                                                                                                                                                                                                                                                                                                                                                                                                                   |         |       |       |        |       |       |               |
|                                                                                                                                                                                                 |    |                                                             |                                                                                                                                                                                                                                                                                                                                                                                                                                                                                                                                                                                                                                                                                                                                                                                                                                                                                                                                                                                                                                                                                                                                                                                                                   |         |       |       |        |       |       |               |