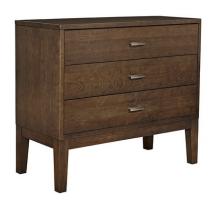

## Durham Furniture Renowned for Solid Wood Since 1899

| 157/158 Defined Distinction<br>40<br>17.5   |
|---------------------------------------------|
|                                             |
| 17.5                                        |
|                                             |
| 34.5                                        |
| Transitiona                                 |
| Clean Cherry                                |
| Autumn Wind                                 |
| Available in All Cherry & Designer Finishes |
|                                             |

## **ADDITIONAL INFO**

3 drawers w/ soft close drawer guides.

Solid Wood Base.

3 Drawers - 36.5" W x 14.5" L x 4.5" H.

\*\*CLEAN CHERRY MAY CONTAIN RESIN POCKETS\*\*