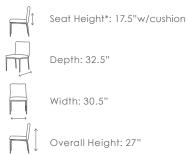

# COPACABANA Chair (w/o Arm)

# RATANA







Weight: 28 LBS

### FN55053BRN-C





#### **TECHNICAL INFORMATION**

## DESIGN

The Copacabana collection is visually striking, featuring a clean, open, contemporary design and modular configuration. With premium, tailored deep cushioning, this contract-graded collection is extremely durable and weather resistant.

#### FRAME

A classic black powder-coated aluminum frame is complemented by a brown braided-polypropylene rope(constructed of sturdy PVC tubing and a fiber core).

#### www.ratana.com

Toll Free Phone: Toll Free Fax: Email: Website: 866.919.1881 888.880.8209 sales@ratana.com www.ratana.com