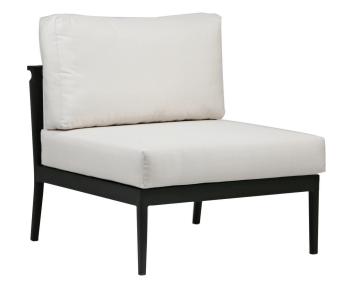

# COPACABANA Chair (w/o Arm)

## DESIGN

The Copacabana collection is visually striking, featuring a clean, open, contemporary design and modular configuration. With premium, tailored deep cushioning, this contract-graded collection is extremely durable and weather resistant.

#### FRAME

A classic black powder-coated aluminum frame is complemented by a brown braided-polypropylene rope(constructed of sturdy PVC tubing and a fiber core).