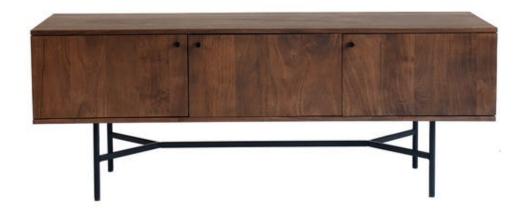

## **BECK MEDIA CABINET**

BZ-1115-03

It's all about the details with the Beck media cabinet. This entertainment console's timeless modern design is beautifully accentuated with acacia wood construction and industrial-inspired legs. Three wide doors open up to reveal a spacious storage area, and a long low profile leaves plenty of room for your entertainment devices. A black-powdered coat on the piece's metal handles is the finishing touch. A timeless classic, the Beck is the ideal entertainment command center for your living area.

A chic modern media cabinet with 3 doors & plenty of storage space, Solid acacia wood & metal legs, Black-powder finished metal handles, Magnetic door catches for a smooth & easy close, Some assembly required

| SPECIFICATIONS     |                               |
|--------------------|-------------------------------|
| COLOR              | Brown                         |
| PRODUCT MATERIALS  | Solid Acacia Wood, Metal Legs |
| STYLE              | Modern                        |
| GENERAL DIMENSIONS | 58"W x 16"D x 21.5"H          |