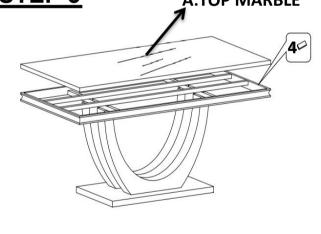

commercial establishments.

### HARDWARE IDENTIFICATION

### **Z-HARDWARE PACK IS LOCATED IN 111101 (B3)**

| 1 | ALLEN WRENCH             | - | 1PC   |
|---|--------------------------|---|-------|
| 2 | SHORT BOLT<br>(M8*50) mm | 0 | 20PCS |
| 3 | FLAT WASHER D20*2        | 0 | 20PCS |
| 4 | FRAME REST               |   | 8PCS  |
|   |                          |   |       |
|   |                          |   |       |
|   |                          |   |       |
|   |                          |   |       |

Hardware pack is located in 111101 B3

#### NOTE:

Phillips head screw driver is required in the assembly process; however, manufacturer does not provide this item.

PAGE 3 OF 5

COASTERFURNITURE.COM

### **ASSEMBLY INSTRUCTIONS**

## STEP 1





## STEP 2





## STEP 3 A:TOP MARBLE



## STEP 4



THE BOTTOM FIXED ADJUST FEETS

PAGE 4 OF 5



COASTERFURNITURE.COM





Note : Dimension tolerance  $\pm$  5%