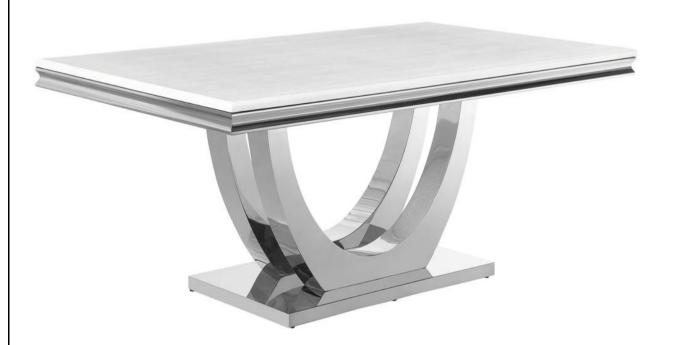

## ASSEMBLY INSTRUCTIONS COASTER FINE FURNITURE



Fine Furniture for every stage of life

# 111101 DINING TABLE



### **ASSEMBLY INSTRUCTIONS**

#### **ASSEMBLY TIPS:**

- 1. Remove hardware from box and sort by size.
- 2. Please check to see that all hardware and parts are present prior to start of assembly.
- 3. Please follow attached instructions in the same sequence as numbered to assure fast & easy assembly.



#### **WARNING!**

- 1. Don't attempt to repair or modify parts that are broken or defective. Please contact the store immediately.
- 2. This product is for home use only and not intended for commercial establishments.



ASSEMBLY TIME



### PARTS IDENTIFICATION

<u>B1 ( BOX 1)</u>

**B3 (BOX 3)** 

TOP MARBLE



1PC

D LEG FRAME



2PCS

### **B2 (BOX 2)**

B TOP FRAME



1PC

C BASE



1PC

#### NOTE:

Phillips head scre