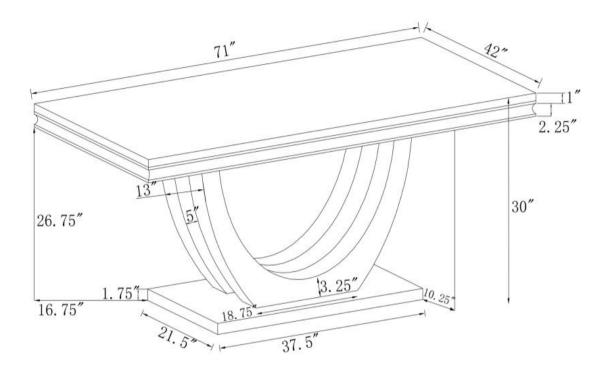

ATED IN 111101 (B3)**

| 1 | ALLEN WRENCH             | - | 1PC   |
|---|--------------------------|---|-------|
| 2 | SHORT BOLT<br>(M8*50) mm | 0 | 20PCS |
| 3 | FLAT WASHER D20*2        | 0 | 20PCS |
| 4 | FRAME REST               |   | 8PCS  |
|   |                          |   |       |
|   |                          |   |       |
|   |                          |   |       |
|   |                          |   |       |

Hardware pack is located in 111101 B3

#### NOTE:

Phillips head screw driver is required in the assembly process; however, manufacturer does not provide this item.

PAGE 3 OF 5

COASTERFURNITURE.COM

### **ASSEMBLY INSTRUCTIONS**

## STEP 1





## STEP 2





## STEP 3 A:TOP MARBLE



## STEP 4



THE BOTTOM FIXED ADJUST FEETS

PAGE 4 OF 5



COASTERFURNITURE.COM





Note : Dimension tolerance  $\pm$  5%