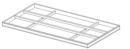

### PARTS IDENTIFICATION

<u>B1 ( BOX 1)</u>

**B3 (BOX 3)** 

TOP MARBLE

1PC

D LEG FRAME

2PCS

### **B2 (BOX 2)**

B TOP FRAME

1PC

C BASE

1PC