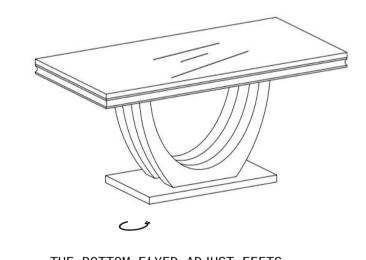

## STEP 4

THE BOTTOM FIXED ADJUST FEETS

PAGE 4 OF 5

COASTERFURNITURE.COM

Note : Dimension tolerance  $\pm$  5%