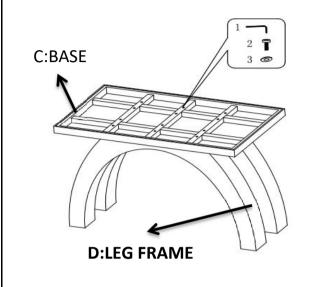

is for home use only and not intended for commercial establishments.

### HARDWARE IDENTIFICATION

### **Z-HARDWARE PACK IS LOCATED IN 111101 (B3)**

| 1 | ALLEN WRENCH             | - | 1PC   |
|---|--------------------------|---|-------|
| 2 | SHORT BOLT<br>(M8*50) mm | 0 | 20PCS |
| 3 | FLAT WASHER D20*2        | 0 | 20PCS |
| 4 | FRAME REST               |   | 8PCS  |
|   |                          |   |       |
|   |                          |   |       |
|   |                          |   |       |
|   |                          |   |       |

Hardware pack is located in 111101 B3

#### NOTE:

Phillips head screw driver is required in the assembly process; however, manufacturer does not provide this item.

PAGE 3 OF 5

COASTERFURNITURE.COM

### **ASSEMBLY INSTRUCTIONS**

## STEP 1





## STEP 2





## STEP 3 A:TOP MARBLE



## STEP 4



THE BOTTOM FIXED ADJUST FEETS

PAGE 4 OF 5



COASTERFURNITURE.COM





Note : Dimension tolerance  $\pm$  5%