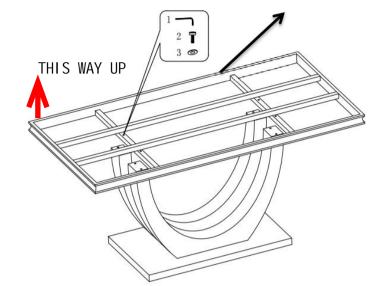

only and not intended for commercial establishments.

### HARDWARE IDENTIFICATION

### **Z-HARDWARE PACK IS LOCATED IN 111101 (B3)**

| 1 | ALLEN WRENCH             | - | 1PC   |
|---|--------------------------|---|-------|
| 2 | SHORT BOLT<br>(M8*50) mm | 0 | 20PCS |
| 3 | FLAT WASHER D20*2        | 0 | 20PCS |
| 4 | FRAME REST               |   | 8PCS  |
|   |                          |   |       |
|   |                          |   |       |
|   |                          |   |       |
|   |                          |   |       |

Hardware pack is located in 111101 B3

#### NOTE:

Phillips head screw driver is required in the assembly process; however, manufacturer does not provide this item.

PAGE 3 OF 5

COASTERFURNITURE.COM

### **ASSEMBLY INSTRUCTIONS**

## STEP 1





## STEP 2





## STEP 3 A:TOP MARBLE



## STEP 4



THE BOTTOM FIXED ADJUST FEETS

PAGE 4 OF 5



COASTERFURNITURE.COM





Note : Dimension tolerance  $\pm$  5%