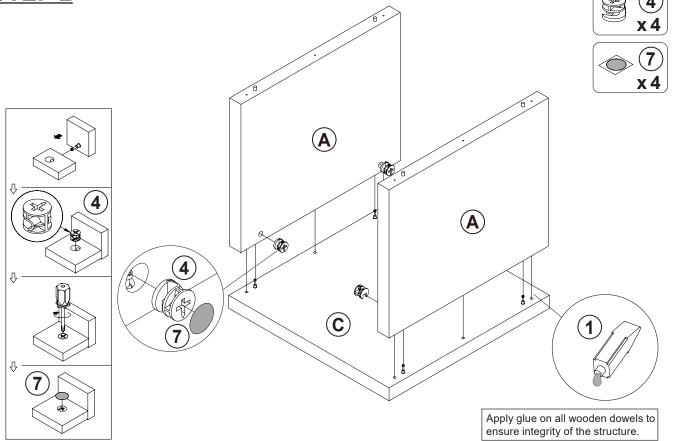

|        |        |    |                      |        |       |
|----|--------------------------|--------|--------|----|----------------------|--------|-------|
| NO | DESCRIPTION              | FIGURE | Q'TY   | NO | DESCRIPTION          | FIGURE | Q'TY  |
| 1  | GLUE 15g                 |        | 1 PC   | 5  | BOLT<br>ø9.5x55mm SR |        | 6 PCS |
| 2  | WOODEN DOWEL<br>Ø8x30mm  |        | 10 PCS | 6  | FOOT<br>Ø35xH19mm    |        | 4 PCS |
| 3  | CAM BOLT<br>Ø7x35.5mm SR |        | 4 PCS  | 7  | STICKER<br>Ø20mm     |        | 1 PC  |
| 4  | CAM LOCK<br>Ø15x12mm SR  |        | 4 PCS  |    |                      |        |       |

#### NOTE:

Phillips head screw driver is required in the assembly process; however, manufacturer does not provide this item.





PAGE 3 OF 6

COASTERFURNITURE.COM

# ITEM: **710517 STEP 3**





# ITEM:**710517 STEP 4**







## STEP 5 COMPLETE







Note: Dimension tolerance ±5%



## ASSEMBLY INSTRUCTIONS COASTER FINE FURNITURE



Fine Furniture for every stage of life

## 710518 COFFEE TABLE

#### **ASSEMBLY INSTRUCTIONS**

#### **ASSEMBLY TIPS:**

1. Remove hardware from box and sort by size.

2. Please check to see that all hardware and parts are present prior to start of assembly.

3. Please follow attached instructions in the same sequence as numbered to assure fast & easy assembly.



#### WARNING!

1. Don't attempt to repair or modify parts that are broken or defective. Please contact the store immediately. 2. This product is for home use only and not intended for commercial establishments.







####