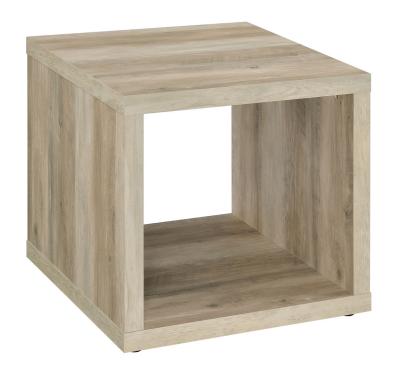

## ASSEMBLY INSTRUCTIONS COASTER FINE FURNITURE

Fine Furniture for every stage of life

710517 *END TABLE* 

ASSEMBLY TIME

30 MINUTES