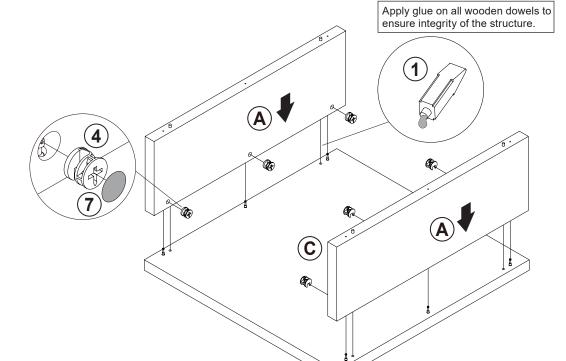

|       |

#### NOTE:

Phillips head screw driver is required in the assembly process; however, manufacturer does not provide this item.

## ITEM:710518 STEP 1









## STEP 2









# ITEM: **710518 STEP 3**





# ITEM:**710518 STEP 4**





## STEP 5 COMPLETE











Note: Dimension tolerance ±5%