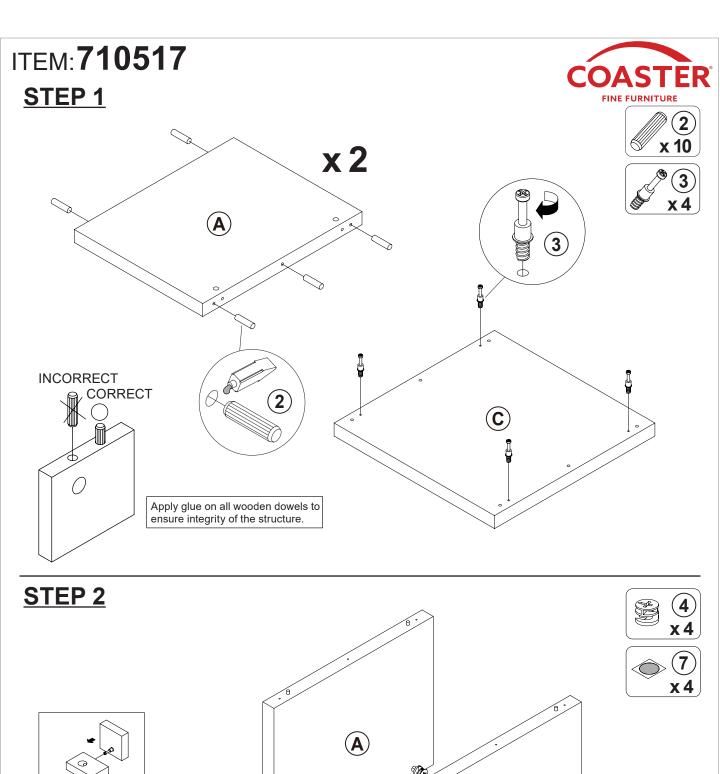

|        |        |    |                      |        |       |
|----|--------------------------|--------|--------|----|----------------------|--------|-------|
| NO | DESCRIPTION              | FIGURE | Q'TY   | NO | DESCRIPTION          | FIGURE | Q'TY  |
| 1  | GLUE 15g                 |        | 1 PC   | 5  | BOLT<br>ø9.5x55mm SR |        | 6 PCS |
| 2  | WOODEN DOWEL<br>Ø8x30mm  |        | 10 PCS | 6  | FOOT<br>Ø35xH19mm    |        | 4 PCS |
| 3  | CAM BOLT<br>Ø7x35.5mm SR |        | 4 PCS  | 7  | STICKER<br>Ø20mm     |        | 1 PC  |
| 4  | CAM LOCK<br>Ø15x12mm SR  |        | 4 PCS  |    |                      |        |       |

#### NOTE:

Phillips head screw driver is required in the assembly process; however, manufacturer does not provide this item.





PAGE 3 OF 6

COASTERFURNITURE.COM

# ITEM: **710517 STEP 3**





# ITEM:**710517 STEP 4**







## STEP 5 COMPLETE







Note: Dimension tolerance ±5%



## ASSEMBLY INSTRUCTIONS COASTER FINE FURNITURE



Fine Furniture for every stage of life

## 710518 COFFEE TABLE

#### **ASSEMBLY INSTRUCTIONS**

#### **ASSEMBLY TIPS:**

1. Remove hardware from box and sort by size.

2. Please check to see that all hardware and parts are present prior to start of assembly.

3. Please follow attached instructions in the same sequence as numbered to assure fast & easy assembly.



#### WARNING!

1. Don't attempt to repair or modify parts that are broken or defective. Please contact the store immediately. 2. This product is for home use only and not intended for commercial establishments.







###