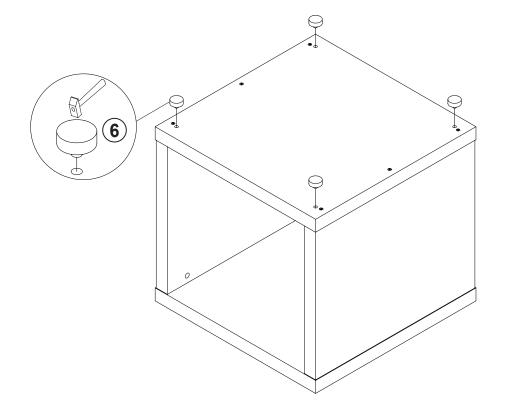

----------------------|--------|--------|----|----------------------|--------|-------|
| NO | DESCRIPTION              | FIGURE | Q'TY   | NO | DESCRIPTION          | FIGURE | Q'TY  |
| 1  | GLUE 15g                 |        | 1 PC   | 5  | BOLT<br>ø9.5x55mm SR |        | 6 PCS |
| 2  | WOODEN DOWEL<br>Ø8x30mm  |        | 10 PCS | 6  | FOOT<br>Ø35xH19mm    |        | 4 PCS |
| 3  | CAM BOLT<br>Ø7x35.5mm SR |        | 4 PCS  | 7  | STICKER<br>Ø20mm     |        | 1 PC  |
| 4  | CAM LOCK<br>Ø15x12mm SR  |        | 4 PCS  |    |                      |        |       |

#### NOTE:

Phillips head screw driver is required in the assembly process; however, manufacturer does not provide this item.





PAGE 3 OF 6

COASTERFURNITURE.COM

# ITEM: **710517 STEP 3**





# ITEM:**710517 STEP 4**







## STEP 5 COMPLETE







Note: Dimension tolerance ±5%



## ASSEMBLY INSTRUCTIONS COASTER FINE FURNITURE



Fine Furniture for every stage of life

## 710518 COFFEE TABLE

#### **ASSEMBLY INSTRUCTIONS**

#### **ASSEMBLY TIPS:**

1. Remove hardware from box and sort by size.

2. Please check to see that all hardware and parts are present prior to start of assembly.

3. Please follow attached instructions in the same sequence as numbered to assure fast & easy assembly.



#### WARNING!

1. Don't attempt to repair or modify parts that are broken or defective. Please contact the store immediately. 2. This product is for home use only and not intended for commercial establishments.







#### PARTS IDENTIFICATION



### HARDWARE IDENTIFICATION

| Z  |                          |        |