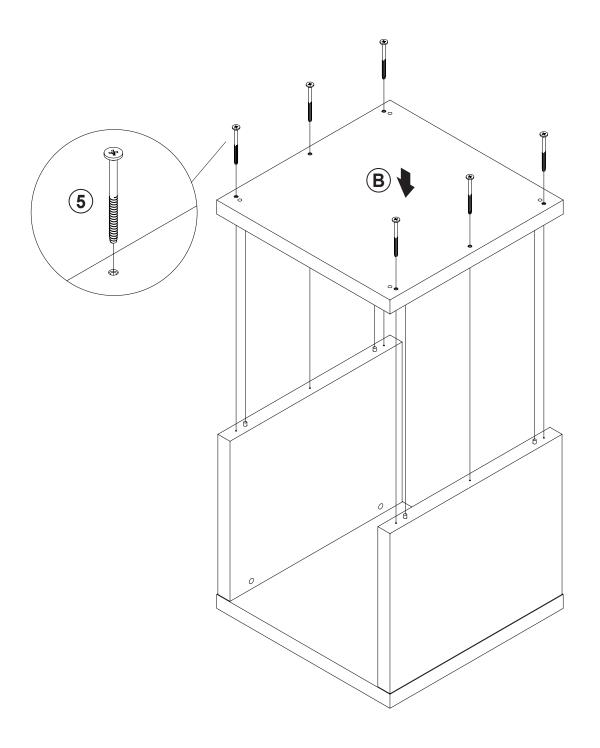

|        |       |
|----|--------------------------|--------|--------|----|----------------------|--------|-------|
| NO | DESCRIPTION              | FIGURE | Q'TY   | NO | DESCRIPTION          | FIGURE | Q'TY  |
| 1  | GLUE 15g                 |        | 1 PC   | 5  | BOLT<br>ø9.5x55mm SR |        | 6 PCS |
| 2  | WOODEN DOWEL<br>Ø8x30mm  |        | 10 PCS | 6  | FOOT<br>Ø35xH19mm    |        | 4 PCS |
| 3  | CAM BOLT<br>Ø7x35.5mm SR |        | 4 PCS  | 7  | STICKER<br>Ø20mm     |        | 1 PC  |
| 4  | CAM LOCK<br>Ø15x12mm SR  |        | 4 PCS  |    |                      |        |       |

#### NOTE:

Phillips head screw driver is required in the assembly process; however, manufacturer does not provide this item.





PAGE 3 OF 6

COASTERFURNITURE.COM

# ITEM: **710517 STEP 3**





# ITEM:**710517 STEP 4**







## STEP 5 COMPLETE







Note: Dimension tolerance ±5%



## ASSEMBLY INSTRUCTIONS COASTER FINE FURNITURE



Fine Furniture for every stage of life

## 710518 COFFEE TABLE

#### **ASSEMBLY INSTRUCTIONS**

#### **ASSEMBLY TIPS:**

1. Remove hardware from box and sort by size.

2. Please check to see that all hardware and parts are present prior to start of assembly.

3. Please follow attached instructions in the same sequence as numbered to assure fast & easy assembly.



#### WARNING!

1. Don't attempt to repair or modify parts that are broken or defective. Please contact the store immediately. 2. This product is for home use only and not intended for commercial establishments.







#### PARTS IDENTIFICATION



### HARDWARE IDENTIFICATION

| Z  |