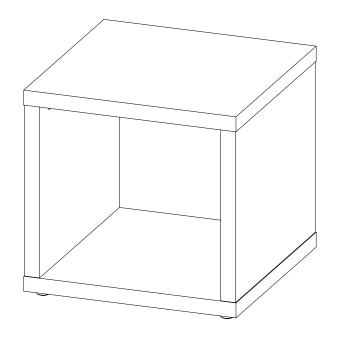

|--------|--------|----|----------------------|--------|-------|
| NO | DESCRIPTION              | FIGURE | Q'TY   | NO | DESCRIPTION          | FIGURE | Q'TY  |
| 1  | GLUE 15g                 |        | 1 PC   | 5  | BOLT<br>ø9.5x55mm SR |        | 6 PCS |
| 2  | WOODEN DOWEL<br>Ø8x30mm  |        | 10 PCS | 6  | FOOT<br>Ø35xH19mm    |        | 4 PCS |
| 3  | CAM BOLT<br>Ø7x35.5mm SR |        | 4 PCS  | 7  | STICKER<br>Ø20mm     |        | 1 PC  |
| 4  | CAM LOCK<br>Ø15x12mm SR  |        | 4 PCS  |    |                      |        |       |

#### NOTE:

Phillips head screw driver is required in the assembly process; however, manufacturer does not provide this item.





PAGE 3 OF 6

COASTERFURNITURE.COM

# ITEM: **710517 STEP 3**





# ITEM:**710517 STEP 4**







## STEP 5 COMPLETE







Note: Dimension tolerance ±5%



## ASSEMBLY INSTRUCTIONS COASTER FINE FURNITURE



Fine Furniture for every stage of life

## 710518 COFFEE TABLE

#### **ASSEMBLY INSTRUCTIONS**

#### **ASSEMBLY TIPS:**

1. Remove hardware from box and sort by size.

2. Please check to see that all hardware and parts are present prior to start of assembly.

3. Please follow attached instructions in the same sequence as numbered to assure fast & easy assembly.



#### WARNING!

1. Don't attempt to repair or modify parts that are broken or defective. Please contact the store immediately. 2. This product is for home use only and not intended for commercial establishments.







#### PARTS IDENTIFICATION



### HARDWARE IDENTIFICATION

| Z  |                          |        |       |    |