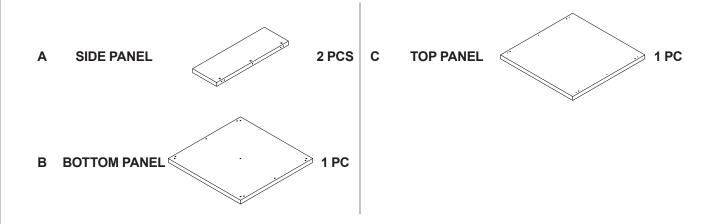

FURNITURE.COM

# ITEM: **710517 STEP 3**





# ITEM:**710517 STEP 4**







## STEP 5 COMPLETE







Note: Dimension tolerance ±5%



## ASSEMBLY INSTRUCTIONS COASTER FINE FURNITURE



Fine Furniture for every stage of life

## 710518 COFFEE TABLE

#### **ASSEMBLY INSTRUCTIONS**

#### **ASSEMBLY TIPS:**

1. Remove hardware from box and sort by size.

2. Please check to see that all hardware and parts are present prior to start of assembly.

3. Please follow attached instructions in the same sequence as numbered to assure fast & easy assembly.



#### WARNING!

1. Don't attempt to repair or modify parts that are broken or defective. Please contact the store immediately. 2. This product is for home use only and not intended for commercial establishments.







#### PARTS IDENTIFICATION



### HARDWARE IDENTIFICATION

| Z  |                          |        |       |    |                      |