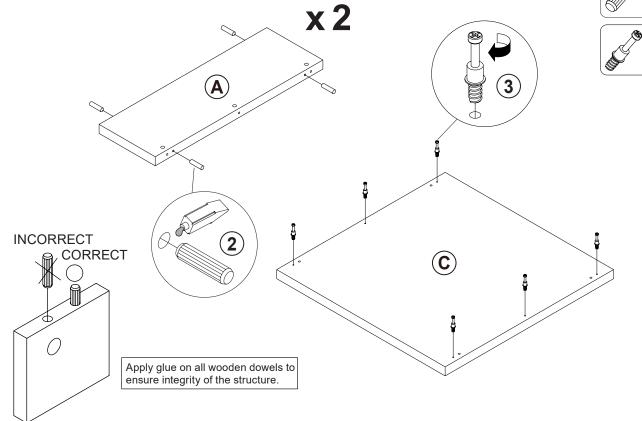

|       |

#### NOTE:

Phillips head screw driver is required in the assembly process; however, manufacturer does not provide this item.

## ITEM:710518 STEP 1









## STEP 2









# ITEM: **710518 STEP 3**





# ITEM:**710518 STEP 4**





## STEP 5 COMPLETE











Note: Dimension tolerance ±5%