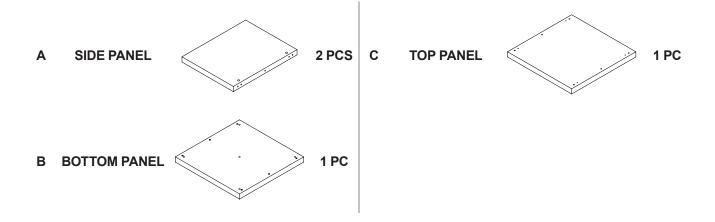

## ASSEMBLY INSTRUCTIONS COASTER FINE FURNITURE



Fine Furniture for every stage of life

710517 *END TABLE* 

#### **ASSEMBLY INSTRUCTIONS**

#### **ASSEMBLY TIPS:**

1. Remove hardware from box and sort by size.

2. Please check to see that all hardware and parts are present prior to start of assembly.

3. Please follow attached instructions in the same sequence as numbered to assure fast & easy assembly.

#### WARNING!

1. Don't attempt to repair or modify parts that are broken or defective. Please contact the store immediately. 2. This product is for home use only and not intended for commercial establishments.



ASSEMBLY TIME

30 MINUTES

### PARTS IDENTIFICATION



#### HARDWARE IDENTIFICATION

| Z  |                          |        |        |    |                      |        |       |
|----|--------------------------|--------|--------|----|----------------------|--------|-------|
| NO | DESCRIPTION              | FIGURE | Q'TY   | NO | DESCRIPTION          | FIGURE | Q'TY  |
| 1  | GLUE 15g                 |        | 1 PC   | 5  | BOLT<br>ø9.5x55mm SR |        | 6 PCS |
| 2  | WOODEN DOWEL<br>Ø8x30mm  |        | 10 PCS | 6  | FOOT<br>Ø35xH19mm    |        | 4 PCS |
| 3  | CAM BOLT<br>Ø7x35.5mm SR |        | 4 PCS  | 7  | STICKER<br>Ø20mm     |        | 1 PC  |
| 4  | CAM LOCK<br>Ø15x12mm SR  |        | 4 PCS  |    |                      |        |       |

#### NOTE:

Phillips head screw driver is required in the assembly process; however, man