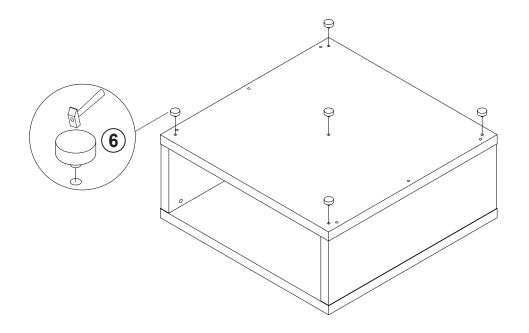

|       |

#### NOTE:

Phillips head screw driver is required in the assembly process; however, manufacturer does not provide this item.

## ITEM:710518 STEP 1









## STEP 2









# ITEM: **710518 STEP 3**





# ITEM:**710518 STEP 4**





## STEP 5 COMPLETE











Note: Dimension tolerance ±5%