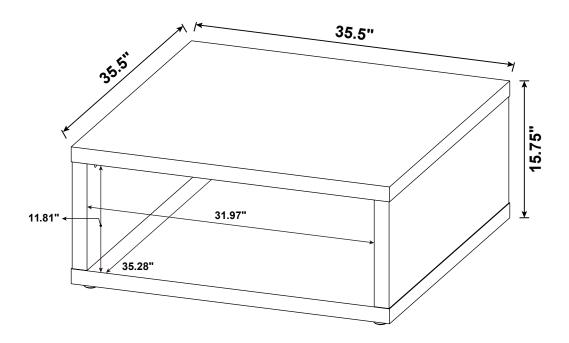

|       |

#### NOTE:

Phillips head screw driver is required in the assembly process; however, manufacturer does not provide this item.

## ITEM:710518 STEP 1









## STEP 2









# ITEM: **710518 STEP 3**





# ITEM:**710518 STEP 4**





## STEP 5 COMPLETE











Note: Dimension tolerance ±5%