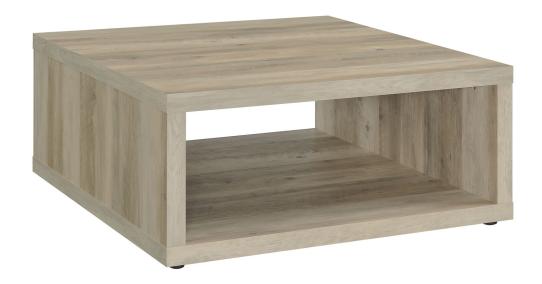

| FIGURE | Q'TY   | NO | DESCRIPTION          | FIGURE | Q'TY  |
| 1  | GLUE 15g                 |        | 1 PC   | 5  | BOLT<br>ø9.5x55mm SR |        | 6 PCS |
| 2  | WOODEN DOWEL<br>Ø8x30mm  |        | 10 PCS | 6  | FOOT<br>Ø35xH19mm    |        | 4 PCS |
| 3  | CAM BOLT<br>Ø7x35.5mm SR |        | 4 PCS  | 7  | STICKER<br>Ø20mm     |        | 1 PC  |
| 4  | CAM LOCK<br>Ø15x12mm SR  |        | 4 PCS  |    |                      |        |       |

#### NOTE:

Phillips head screw driver is required in the assembly process; however, manufacturer does not provide this item.





PAGE 3 OF 6

COASTERFURNITURE.COM

# ITEM: **710517 STEP 3**





# ITEM:**710517 STEP 4**







## STEP 5 COMPLETE







Note: Dimension tolerance ±5%



## ASSEMBLY INSTRUCTIONS COASTER FINE FURNITURE



Fine Furniture for every stage of life

## 710518 COFFEE TABLE

#### **ASSEMBLY INSTRUCTIONS**

#### **ASSEMBLY TIPS:**

1. Remove hardware from box and sort by size.

2. Please check to see that all hardware and parts are present prior to start of assembly.

3. Please follow attached instructions in the same sequence as numbered to assure fast & easy assembly.



#### WARNING!

1. Don't attempt to repair or modify parts that are broken or defective. Please contact the store immediately. 2. This product is for home use only and not intended for commercial establishments.







#### PARTS IDENTIFICATION



### HARDWARE IDENTIFICATION

| Z  |                          |        |       |    |                      |