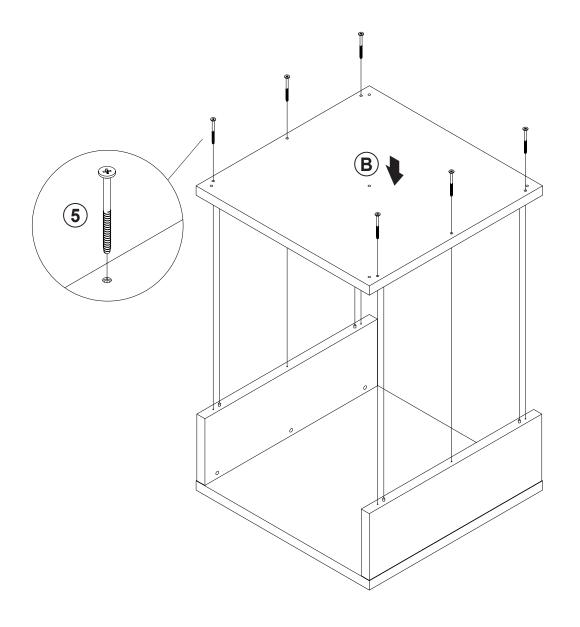

|       |

#### NOTE:

Phillips head screw driver is required in the assembly process; however, manufacturer does not provide this item.

## ITEM:710518 STEP 1









## STEP 2









# ITEM: **710518 STEP 3**





# ITEM:**710518 STEP 4**





## STEP 5 COMPLETE











Note: Dimension tolerance ±5%