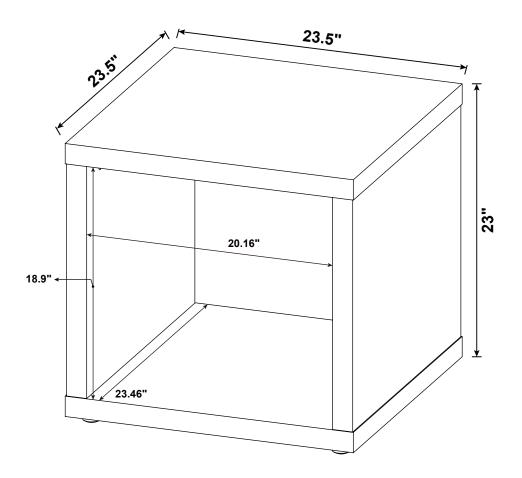

-----|--------|----|----------------------|--------|-------|
| NO | DESCRIPTION              | FIGURE | Q'TY   | NO | DESCRIPTION          | FIGURE | Q'TY  |
| 1  | GLUE 15g                 |        | 1 PC   | 5  | BOLT<br>ø9.5x55mm SR |        | 6 PCS |
| 2  | WOODEN DOWEL<br>Ø8x30mm  |        | 10 PCS | 6  | FOOT<br>Ø35xH19mm    |        | 4 PCS |
| 3  | CAM BOLT<br>Ø7x35.5mm SR |        | 4 PCS  | 7  | STICKER<br>Ø20mm     |        | 1 PC  |
| 4  | CAM LOCK<br>Ø15x12mm SR  |        | 4 PCS  |    |                      |        |       |

#### NOTE:

Phillips head screw driver is required in the assembly process; however, manufacturer does not provide this item.





PAGE 3 OF 6

COASTERFURNITURE.COM

# ITEM: **710517 STEP 3**





# ITEM:**710517 STEP 4**







## STEP 5 COMPLETE







Note: Dimension tolerance ±5%



## ASSEMBLY INSTRUCTIONS COASTER FINE FURNITURE



Fine Furniture for every stage of life

## 710518 COFFEE TABLE

#### **ASSEMBLY INSTRUCTIONS**

#### **ASSEMBLY TIPS:**

1. Remove hardware from box and sort by size.

2. Please check to see that all hardware and parts are present prior to start of assembly.

3. Please follow attached instructions in the same sequence as numbered to assure fast & easy assembly.



#### WARNING!

1. Don't attempt to repair or modify parts that are broken or defective. Please contact the store immediately. 2. This product is for home use only and not intended for commercial establishments.







#### PARTS IDENTIFICATION



### HARDWARE IDENTIFICATION

| Z  |                          |        |       |    |