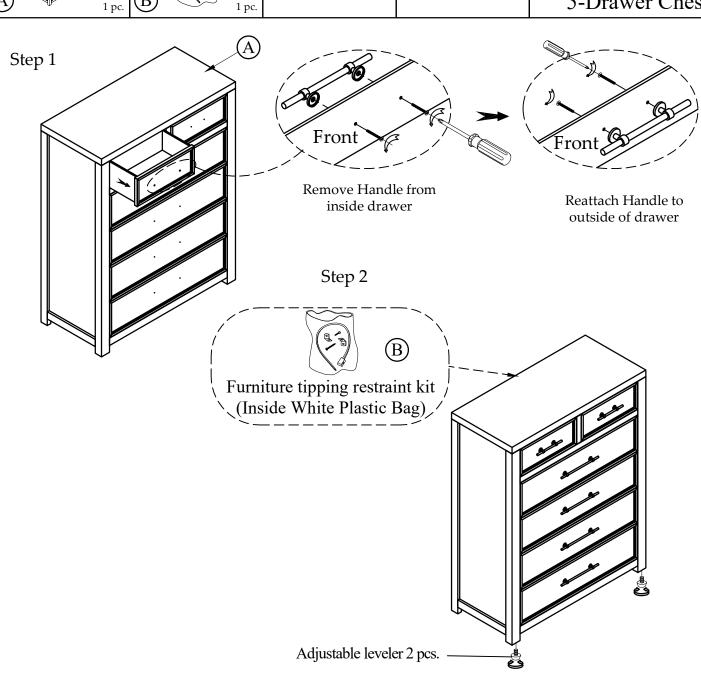

## Warning: - Be sure to check all packing material carefully for small parts, which may have come loose inside the carton during shipment. - To prevent possible scratches and damage, this furniture must be assembled on a soft surface such as a blanket or carpet.

# #50565 5-Drawer Chest

For product and personal safety, a Furniture Tipping Restraint kit has been included with this unit which can help to minimize the risk of the unit accidentally tipping forward, if used and properly installed per the manufacturer's instructions.