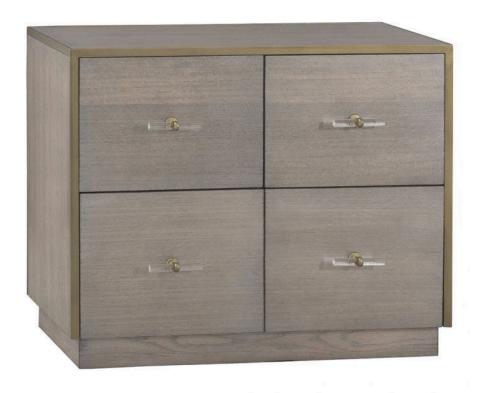

### Description

Crafted from beautiful eucalyptus wood with acrylic hardware and brass metal accents, Park Avenue's refined home office pieces are highly functional and scaled for loft-sized spaces.

FairfieldChair.com 01/03

#### **Details**

Additional info Finished in Grecian Clay. Features two drawers with lateral files, two doors with

interior printer storage, and a standard outlet with a USB port.

Materials Oak Solids, Figured Eucalyptus Veneer, Metal