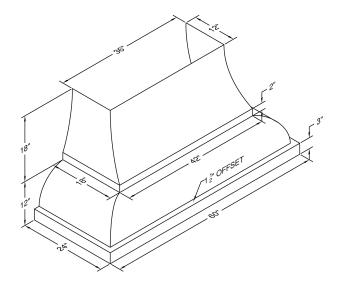

| WIDTH:    | 60" |  |  |  |
|-----------|-----|--|--|--|
| DEPTH:    | 24" |  |  |  |
| HEIGHT:   | 12" |  |  |  |
| CFM:      | 900 |  |  |  |
| SONES:    | 6.3 |  |  |  |
| AMPS:     | 6.0 |  |  |  |
| # LIGHTS: | 4   |  |  |  |