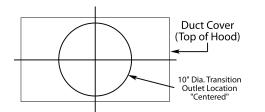

## **CONNECTION DIAGRAM**

900 CFM B200 Dual & B100 Single Blower (Top View)

VP562 Standard Transition Installed (Front View)

A VP562 transition is included. It is installed in the hood at the factory when crating permits. It will be located in the center of the duct cover opening (left to right & front to rear).