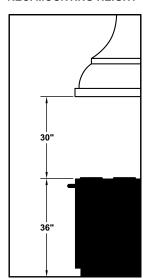

## **REC. MOUNTING HEIGHT\***

\* Exceeding recommended mounting height may compromise performance.