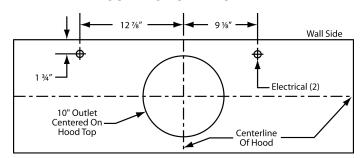

## **CONNECTION DIAGRAM**

900 CFM B200 Dual & B100 Single Blower (Top View)

VP562 Standard Transition Installed (Front View)

A VP562 transition is included. It is installed in the hood at the factory when crating permits. It will be located in the center of the duct cover opening (left to right & front to rear).