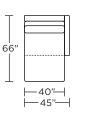

cushion with memory foam encased in down (Back section of sofa is constructed of fiber, even when seat cushions are ordered in down)

Premium high-density, high-resiliency foam seat cushions with memory foam encased in down (Back section of sofa is constructed of fiber, even when seat cushions are ordered in down)
Loose down-filled back cushions
Low leg available with black plastic leg
High leg available with wood leg in Acorn,

Espresso and Walnut finish

Please use actual leather, fabric, Crypton\*, Sunbrella\*
and Ultrasuede\* swatches when specifying furniture as

the colors shown may vary due to the printing process.



#### ART-SM2-FS



#### ART-SM2-FS



#### ART-SL2-FS



#### ART-SR2-FS



#### ART-SM1-FS



#### ART-SM1-FS



#### ART-SL1-FS



#### ART-SR1-FS



# ART-SCH-LA



#### ART-SCH-RA

**ARTHUR** 



#### **STORAGE CHAISE:**



ART-STC-LA



ART-STC-RA

<u></u> 40"—

V07.20.23