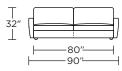

-ship delivery

## **Options:**

Premium high-density, high-resiliency foam bench seat cushion

Premium high-density, high-resiliency foam bench seat cushion with memory foam encased in down (Back section of sofa is constructed of fiber, even when seat cushions are ordered in down)

Premium high-density, high-resiliency foam seat cushions with memory foam encased in down (Back section of sofa is constructed of fiber, even when seat cushions are ordered in down)
Loose down-filled back cushions
Low leg available with black plastic leg
High leg available with wood leg in Acorn,

Espresso and Walnut finish

Please use actual leather, fabric, Crypton\*, Sunbrella\*
and Ultrasuede\* swatches when specifying furniture as

the colors shown may vary due to the printing process.



#### ART-SM2-FS



#### ART-SM2-FS



#### ART-SL2-FS



#### ART-SR2-FS



#### ART-SM1-FS



#### ART-SM1-FS



#### ART-SL1-FS



#### ART-SR1-FS



# ART-SCH-LA



#### ART-SCH-RA

**ARTHUR** 



#### **STORAGE CHAISE:**



ART-STC-LA



ART-STC-RA

<u></u> 40"—

V07.20.23