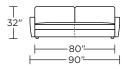

bench seat cushion

Premium high-density, high-resiliency foam bench seat cushion with memory foam encased in down (Back section of sofa is constructed of fiber, even when seat cushions are ordered in down)

Premium high-density, high-resiliency foam seat cushions with memory foam encased in down (Back section of sofa is constructed of fiber, even when seat cushions are ordered in down)
Loose down-filled back cushions
Low leg available with black plastic leg
High leg available with wood leg in Acorn,

Espresso and Walnut finish

Please use actual leather, fabric, Crypton\*, Sunbrella\*
and Ultrasuede\* swatches when specifying furniture as

the colors shown may vary due to the printing process.



#### ART-SM2-FS



#### ART-SM2-FS



#### ART-SL2-FS



#### ART-SR2-FS



#### ART-SM1-FS



#### ART-SM1-FS



#### ART-SL1-FS



#### ART-SR1-FS



# ART-SCH-LA



#### ART-SCH-RA

**ARTHUR** 



#### **STORAGE CHAISE:**



ART-STC-LA



ART-STC-RA

<u></u> 40"—

V07.20.23