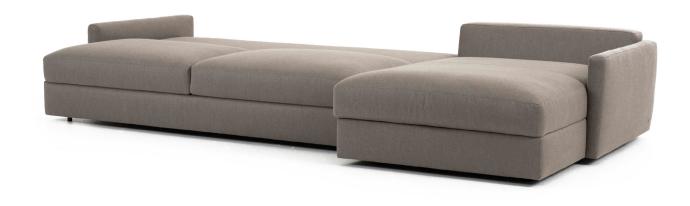

# ALL DAY SLEEPER

# **ARTHUR**





AMERICAN LEATHER

### **Standard Features:**

Advanced unidirectional suspension system Premium high-density, high-resiliency foam seat cushions Loose back cushions

Semi-attached seat cushions Single-needle top-stitch

Limited lifetime warranty on frame and suspension

Three-year warranty on mechanism Quick-ship delivery

## **Options:**

Premium high-density, high-resiliency foam bench seat cushion

Premium high-density, high-resiliency foam bench seat cushion with memory foam encased in down (Back section of sofa is constructed of fiber, even when seat cushions are ordered in down)

Premium high-density, high-resiliency foam seat cushions with memory foam encased in down (Back section of sofa is constructed of fiber, even when seat cushions are ordered in down)
Loose down-filled back