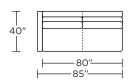

foam bench seat cushion with memory foam encased in down (Back section of sofa is constructed of fiber, even when seat cushions are ordered in down)

Premium high-density, high-resiliency foam seat cushions with memory foam encased in down (Back section of sofa is constructed of fiber, even when seat cushions are ordered in down)
Loose down-filled back cushions
Low leg available with black plastic leg
High leg available with wood leg in Acorn,

Espresso and Walnut finish

Please use actual leather, fabric, Crypton\*, Sunbrella\*
and Ultrasuede\* swatches when specifying furniture as

the colors shown may vary due to the printing process.



#### ART-SM2-FS



#### ART-SM2-FS



#### ART-SL2-FS



#### ART-SR2-FS



#### ART-SM1-FS



#### ART-SM1-FS



#### ART-SL1-FS



#### ART-SR1-FS



# ART-SCH-LA



#### ART-SCH-RA

**ARTHUR** 



#### **STORAGE CHAISE:**



ART-STC-LA



ART-STC-RA

<u></u> 40"—

V07.20.23