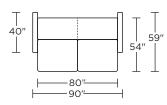

**Options:**

Premium high-density, high-resiliency foam bench seat cushion

Premium high-density, high-resiliency foam bench seat cushion with memory foam encased in down (Back section of sofa is constructed of fiber, even when seat cushions are ordered in down)

Premium high-density, high-resiliency foam seat cushions with memory foam encased in down (Back section of sofa is constructed of fiber, even when seat cushions are ordered in down)
Loose down-filled back cushions
Low leg available with black plastic leg
High leg available with wood leg in Acorn,

Espresso and Walnut finish

Please use actual leather, fabric, Crypton\*, Sunbrella\*
and Ultrasuede\* swatches when specifying furniture as

the colors shown may vary due to the printing process.



#### ART-SM2-FS



#### ART-SM2-FS



#### ART-SL2-FS



#### ART-SR2-FS



#### ART-SM1-FS



#### ART-SM1-FS



#### ART-SL1-FS



#### ART-SR1-FS



# ART-SCH-LA



#### ART-SCH-RA

**ARTHUR** 



#### **STORAGE CHAISE:**



ART-STC-LA



ART-STC-RA

<u></u> 40"—

V07.20.23