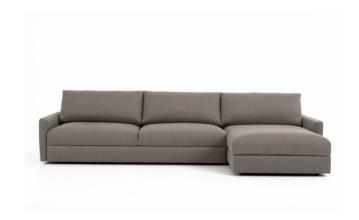

# ALL DAY SLEEPER

# **ARTHUR**





AMERICAN LEATHER

### **Standard Features:**

Advanced unidirectional suspension system Premium high-density, high-resiliency foam seat cushions Loose back cushions

Semi-attached seat cushions Single-needle top-stitch

Limited lifetime warranty on frame and suspension

Three-year warranty on mechanism Quick-ship delivery

## **Options:**

Premium high-density, high-resiliency foam bench seat cushion

Premium high-density, high-resiliency foam bench seat cushion with memory foam encased in down (Back section of sofa is constructed of fiber, even when seat cushions are ordered in down)

Premium high-density, high-resiliency foam seat cushions with memory foam encased in down (Back section of sofa is constructed of fiber, even when seat cushions are ordered in down)
Loose down-filled bac