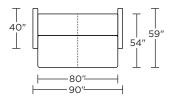

Premium high-density, high-resiliency foam bench seat cushion with memory foam encased in down (Back section of sofa is constructed of fiber, even when seat cushions are ordered in down)

Premium high-density, high-resiliency foam seat cushions with memory foam encased in down (Back section of sofa is constructed of fiber, even when seat cushions are ordered in down)
Loose down-filled back cushions
Low leg available with black plastic leg
High leg available with wood leg in Acorn,

Espresso and Walnut finish

Please use actual leather, fabric, Crypton\*, Sunbrella\*
and Ultrasuede\* swatches when specifying furniture as

the colors shown may vary due to the printing process.



#### ART-SM2-FS



#### ART-SM2-FS



#### ART-SL2-FS



#### ART-SR2-FS



#### ART-SM1-FS



#### ART-SM1-FS



#### ART-SL1-FS



#### ART-SR1-FS



# ART-SCH-LA



#### ART-SCH-RA

**ARTHUR** 



#### **STORAGE CHAISE:**



ART-STC-LA



ART-STC-RA

<u></u> 40"—

V07.20.23