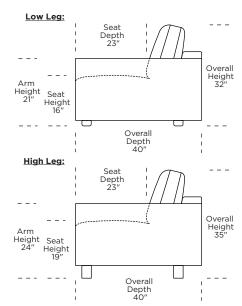

Premium high-density, high-resiliency foam seat cushions with memory foam encased in down (Back section of sofa is constructed of fiber, even when seat cushions are ordered in down)
Loose down-filled back cushions
Low leg available with black plastic leg
High leg available with wood leg in Acorn,

Espresso and Walnut finish

Please use actual leather, fabric, Crypton\*, Sunbrella\*
and Ultrasuede\* swatches when specifying furniture as

the colors shown may vary due to the printing process.