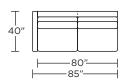

gh-resiliency foam bench seat cushion

Premium high-density, high-resiliency foam bench seat cushion with memory foam encased in down (Back section of sofa is constructed of fiber, even when seat cushions are ordered in down)

Premium high-density, high-resiliency foam seat cushions with memory foam encased in down (Back section of sofa is constructed of fiber, even when seat cushions are ordered in down)
Loose down-filled back cushions
Low leg available with black plastic leg
High leg available with wood leg in Acorn,

Espresso and Walnut finish

Please use actual leather, fabric, Crypton\*, Sunbrella\*
and Ultrasuede\* swatches when specifying furniture as

the colors shown may vary due to the printing process.



#### ART-SM2-FS



#### ART-SM2-FS



#### ART-SL2-FS



#### ART-SR2-FS



#### ART-SM1-FS



#### ART-SM1-FS



#### ART-SL1-FS



#### ART-SR1-FS



# ART-SCH-LA



#### ART-SCH-RA

**ARTHUR** 



#### **STORAGE CHAISE:**



ART-STC-LA



ART-STC-RA

<u></u> 40"—

V07.20.23