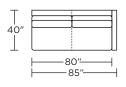

ty, high-resiliency foam bench seat cushion with memory foam encased in down (Back section of sofa is constructed of fiber, even when seat cushions are ordered in down)

Premium high-density, high-resiliency foam seat cushions with memory foam encased in down (Back section of sofa is constructed of fiber, even when seat cushions are ordered in down)
Loose down-filled back cushions
Low leg available with black plastic leg
High leg available with wood leg in Acorn,

Espresso and Walnut finish

Please use actual leather, fabric, Crypton\*, Sunbrella\*
and Ultrasuede\* swatches when specifying furniture as

the colors shown may vary due to the printing process.



#### ART-SM2-FS



#### ART-SM2-FS



#### ART-SL2-FS



#### ART-SR2-FS



#### ART-SM1-FS



#### ART-SM1-FS



#### ART-SL1-FS



#### ART-SR1-FS



# ART-SCH-LA



#### ART-SCH-RA

**ARTHUR** 



#### **STORAGE CHAISE:**



ART-STC-LA



ART-STC-RA

<u></u> 40"—

V07.20.23