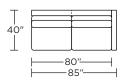

um high-density, high-resiliency foam bench seat cushion

Premium high-density, high-resiliency foam bench seat cushion with memory foam encased in down (Back section of sofa is constructed of fiber, even when seat cushions are ordered in down)

Premium high-density, high-resiliency foam seat cushions with memory foam encased in down (Back section of sofa is constructed of fiber, even when seat cushions are ordered in down)
Loose down-filled back cushions
Low leg available with black plastic leg
High leg available with wood leg in Acorn,

Espresso and Walnut finish

Please use actual leather, fabric, Crypton\*, Sunbrella\*
and Ultrasuede\* swatches when specifying furniture as

the colors shown may vary due to the printing process.



#### ART-SM2-FS



#### ART-SM2-FS



#### ART-SL2-FS



#### ART-SR2-FS



#### ART-SM1-FS



#### ART-SM1-FS



#### ART-SL1-FS



#### ART-SR1-FS



# ART-SCH-LA



#### ART-SCH-RA

**ARTHUR** 



#### **STORAGE CHAISE:**



ART-STC-LA



ART-STC-RA

<u></u> 40"—

V07.20.23