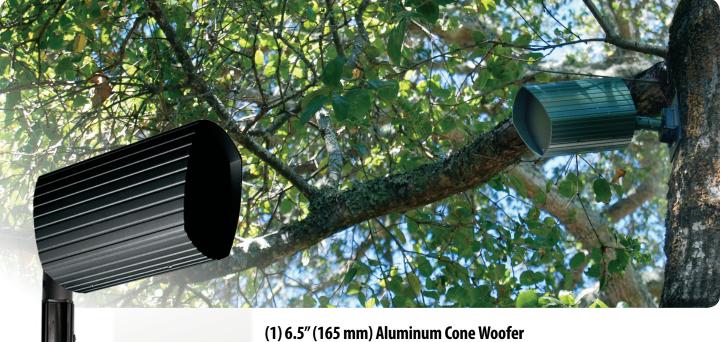

## (1) 1" (25 mm) Aluminum Dome Tweeter

James Loudspeaker designs and manufactures innovative solutions to accommodate the best in outdoor audio experiences and provide superior outdoor home theaters. The All-Terrain (AT) series of speakers feature proprietary duel extruded aluminum construction, stainless steel grilles, and marine powder coating in one of 15 standard finishes as well as multiple custom finishes. All AT systems use proprietary coaxial aluminum drivers and the highest grade crossover components. Available in both 4 ohm and 70 volt, James AT speakers are suitable for any outdoor application. 70 volt versions are equipped with all-copper toroidal transformers designed to eliminate distortion and frequency loss, delivering the best sound available for any outdoor environment.

The units, assembled and tested in Napa, California, are designed to blend seamlessly into your landscape environment. We carry a selection of 15 different standard colors (4 of which we keep in stock) to match the tree line, house finishes, decking, or the various garden colors. If none of these work, we customize them! Stock finishes are bronze, black, verde, and weathered iron. Custom colors are available at an additional charge, please allow 2-3 weeks lead time for delivery. If you can imagine it, we can build it!

Tree/Surface Mount

or Custom

535 Airpark Road, Napa, CA 94558 Ph: 707.265.6343

www.jamesloudspeaker.com

**AUDIOPHILE OUTDOOR EXPERIE**