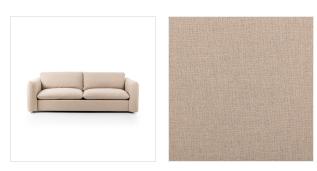

#### Colors

Antwerp Taupe

#### Materials

39% Linen, 35% Cotton, 26% Polyester, Poplar Plywood, 100% Polyester

## Fabric

Performance