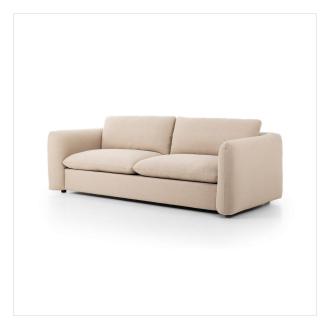

# Ingel Sofa

Antwerp Taupe • 238397-001

# Overview

Inflated, pillow-inspired cushioning all around brings cozy comfort to the room. High-performance linen offers the best of both worlds on this plush and welcoming sofa. Inflated arms, feather-fiber blend cushioning, a soft, durable linen fabric make this spacious sectional a smart solution for the comfort-driven living space. Performance fabrics are specially created to withstand spills, stains, high traffic and wear, ensuring long-term comfort and unmatched durability.

#### Colors

Antwerp Taupe