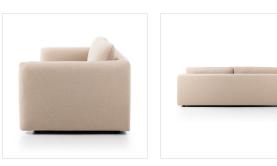

# Overview

Inflated, pillow-inspired cushioning all around brings cozy comfort to the room. High-performance linen offers the best of both worlds on this plush and welcoming sofa. Inflated arms, feather-fiber blend cushioning, a soft, durable linen fabric make this spacious sectional a smart solution for the comfort-driven living space. Performance fabrics are specially created to withstand spills, stains, high traffic and wear, ensuring long-term comfort and unmatched durability.

## **Overall Dimensions**

95.00"w x 42.25"d x 32.25"h