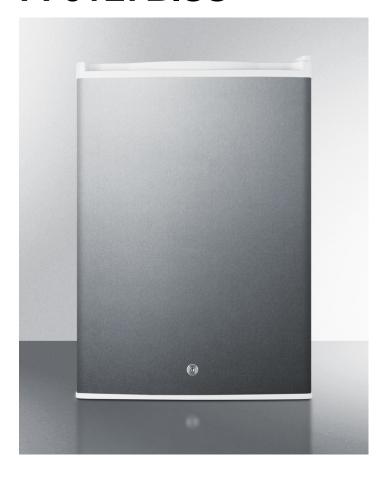

## FF31L7BISS

26.13" x 17" x 19" (H x W x D)

Commercial style built-in capable compact all-refrigerator in white with digital thermostat

## FF31L7BISS Specifications:

| Overview                                                                                                                                                                                                  |                                                                                                    |
|-----------------------------------------------------------------------------------------------------------------------------------------------------------------------------------------------------------|----------------------------------------------------------------------------------------------------|
| Height of Cabinet                                                                                                                                                                                         | 25.5" (65 cm)                                                                                      |
| Height to Hinge Cap                                                                                                                                                                                       | 26.13" (66 cm)                                                                                     |
| Width                                                                                                                                                                                                     | 17.0" (43 cm)                                                                                      |
| Width with Door Open                                                                                                                                                                                      | 17.75" (45 cm)                                                                                     |
| Depth                                                                                                                                                                                                     | 19.0" (48 cm)                                                                                      |
| Depth with door at 90°                                                                                                                                                                                    | 34.75" (88 cm)                                                                                     |
| Capacity                                                                                                                                                                                                  | 2.5 cu.ft. (71 L)                                                                                  |
| Defrost Type                                                                                                                                                                                              | Automatic                                                                                          |
| Door                                                                                                                                                                                                      | Stainless Steel                                                                                    |
| Cabinet                                                                                                                                                                                                   | White                                                                                              |
| US Electrical Safety                                                                                                                                                                                      | ETL                                                                                                |
| Canadian Electrical Safety                                                                                                                                                                                | ETL-C                                                                                              |
| Amps                                                                                                                                                                                                      | 1.3                                                                                                |
| Voltage/Frequency                                                                                                                                                                                         | 115 V AC/60 Hz                                                                                     |
| Weight                                                                                                                                                                                                    | 58.0 lbs. (26 kg)                                                                                  |
| Shipping Weight                                                                                                                                                                                           | 61.0 lbs. (28 kg)                                                                                  |
| Parts & Labor Warranty                                                                                                                                                                                    | 1 Year                                                                                             |
| Compressor Warranty                                                                                                                                                                                       | 5 Years                                                                                            |
| Refrigerator Features                                                                                                                                                                                     |                                                                                                    |
| Door Swing                                                                                                                                                                                                | RHD                                                                                                |
| Boor Guing                                                                                                                                                                                                | KIID                                                                                               |
| Reversible                                                                                                                                                                                                | Yes                                                                                                |
|                                                                                                                                                                                                           |                                                                                                    |
| Reversible                                                                                                                                                                                                | Yes                                                                                                |
| Reversible Shelf Type                                                                                                                                                                                     | Yes<br>Chrome                                                                                      |
| Reversible Shelf Type Shelf Qty                                                                                                                                                                           | Yes<br>Chrome<br>4                                                                                 |
| Reversible Shelf Type Shelf Qty Adjustable Shelves                                                                                                                                                        | Yes<br>Chrome<br>4<br>Yes                                                                          |
| Reversible Shelf Type Shelf Qty Adjustable Shelves Thermostat Type                                                                                                                                        | Yes Chrome 4 Yes Digital                                                                           |
| Reversible Shelf Type Shelf Qty Adjustable Shelves Thermostat Type Refrigerant Type                                                                                                                       | Yes Chrome 4 Yes Digital R600a                                                                     |
| Reversible Shelf Type Shelf Qty Adjustable Shelves Thermostat Type Refrigerant Type Refrigerant Amount                                                                                                    | Yes Chrome 4 Yes Digital R600a 0.6oz.                                                              |
| Reversible Shelf Type Shelf Qty Adjustable Shelves Thermostat Type Refrigerant Type Refrigerant Amount High Side PSI                                                                                      | Yes Chrome 4 Yes Digital R600a 0.6oz. 270.0                                                        |
| Reversible Shelf Type Shelf Qty Adjustable Shelves Thermostat Type Refrigerant Type Refrigerant Amount High Side PSI Low Side PSI                                                                         | Yes Chrome 4 Yes Digital R600a 0.6oz. 270.0                                                        |
| Reversible Shelf Type Shelf Qty Adjustable Shelves Thermostat Type Refrigerant Type Refrigerant Amount High Side PSI Low Side PSI Interior Light                                                          | Yes Chrome 4 Yes Digital R600a 0.6oz. 270.0                                                        |
| Reversible Shelf Type Shelf Qty Adjustable Shelves Thermostat Type Refrigerant Type Refrigerant Amount High Side PSI Low Side PSI Interior Light Dimensions                                               | Yes Chrome 4 Yes Digital R600a 0.6oz. 270.0 103.0 Yes                                              |
| Reversible Shelf Type Shelf Qty Adjustable Shelves Thermostat Type Refrigerant Type Refrigerant Amount High Side PSI Low Side PSI Interior Light Dimensions Interior Height                               | Yes Chrome 4 Yes Digital R600a 0.6oz. 270.0 103.0 Yes                                              |
| Reversible Shelf Type Shelf Qty Adjustable Shelves Thermostat Type Refrigerant Type Refrigerant Amount High Side PSI Low Side PSI Interior Light Dimensions Interior Height Interior Width                | Yes Chrome 4 Yes Digital R600a 0.6oz. 270.0 103.0 Yes  21.25" (54 cm) 13.5" (34 cm)                |
| Reversible Shelf Type Shelf Qty Adjustable Shelves Thermostat Type Refrigerant Type Refrigerant Amount High Side PSI Low Side PSI Interior Light Dimensions Interior Height Interior Width Interior Depth | Yes Chrome 4 Yes Digital R600a 0.6oz. 270.0 103.0 Yes  21.25" (54 cm) 13.5" (34 cm) 14.75" (37 cm) |