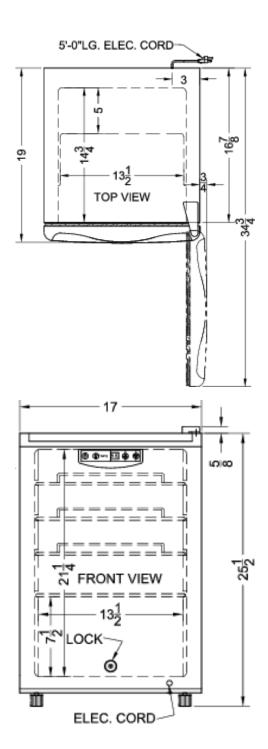

## FF31L7BISS Specifications:

| Overview                                                                                                                                                                                                  |                                                                                                    |
|-----------------------------------------------------------------------------------------------------------------------------------------------------------------------------------------------------------|----------------------------------------------------------------------------------------------------|
| Height of Cabinet                                                                                                                                                                                         | 25.5" (65 cm)                                                                                      |
| Height to Hinge Cap                                                                                                                                                                                       | 26.13" (66 cm)                                                                                     |
| Width                                                                                                                                                                                                     | 17.0" (43 cm)                                                                                      |
| Width with Door Open                                                                                                                                                                                      | 17.75" (45 cm)                                                                                     |
| Depth                                                                                                                                                                                                     | 19.0" (48 cm)                                                                                      |
| Depth with door at 90°                                                                                                                                                                                    | 34.75" (88 cm)                                                                                     |
| Capacity                                                                                                                                                                                                  | 2.5 cu.ft. (71 L)                                                                                  |
| Defrost Type                                                                                                                                                                                              | Automatic                                                                                          |
| Door                                                                                                                                                                                                      | Stainless Steel                                                                                    |
| Cabinet                                                                                                                                                                                                   | White                                                                                              |
| US Electrical Safety                                                                                                                                                                                      | ETL                                                                                                |
| Canadian Electrical Safety                                                                                                                                                                                | ETL-C                                                                                              |
| Amps                                                                                                                                                                                                      | 1.3                                                                                                |
| Voltage/Frequency                                                                                                                                                                                         | 115 V AC/60 Hz                                                                                     |
| Weight                                                                                                                                                                                                    | 58.0 lbs. (26 kg)                                                                                  |
| Shipping Weight                                                                                                                                                                                           | 61.0 lbs. (28 kg)                                                                                  |
| Parts & Labor Warranty                                                                                                                                                                                    | 1 Year                                                                                             |
| Compressor Warranty                                                                                                                                                                                       | 5 Years                                                                                            |
| Refrigerator Features                                                                                                                                                                                     |                                                                                                    |
| Door Swing                                                                                                                                                                                                | RHD                                                                                                |
| Boor Guing                                                                                                                                                                                                | KIID                                                                                               |
| Reversible                                                                                                                                                                                                | Yes                                                                                                |
|                                                                                                                                                                                                           |                                                                                                    |
| Reversible                                                                                                                                                                                                | Yes                                                                                                |
| Reversible Shelf Type                                                                                                                                                                                     | Yes<br>Chrome                                                                                      |
| Reversible Shelf Type Shelf Qty                                                                                                                                                                           | Yes<br>Chrome<br>4                                                                                 |
| Reversible Shelf Type Shelf Qty Adjustable Shelves                                                                                                                                                        | Yes<br>Chrome<br>4<br>Yes                                                                          |
| Reversible Shelf Type Shelf Qty Adjustable Shelves Thermostat Type                                                                                                                                        | Yes Chrome 4 Yes Digital                                                                           |
| Reversible Shelf Type Shelf Qty Adjustable Shelves Thermostat Type Refrigerant Type                                                                                                                       | Yes Chrome 4 Yes Digital R600a                                                                     |
| Reversible Shelf Type Shelf Qty Adjustable Shelves Thermostat Type Refrigerant Type Refrigerant Amount                                                                                                    | Yes Chrome 4 Yes Digital R600a 0.6oz.                                                              |
| Reversible Shelf Type Shelf Qty Adjustable Shelves Thermostat Type Refrigerant Type Refrigerant Amount High Side PSI                                                                                      | Yes Chrome 4 Yes Digital R600a 0.6oz. 270.0                                                        |
| Reversible Shelf Type Shelf Qty Adjustable Shelves Thermostat Type Refrigerant Type Refrigerant Amount High Side PSI Low Side PSI                                                                         | Yes Chrome 4 Yes Digital R600a 0.6oz. 270.0                                                        |
| Reversible Shelf Type Shelf Qty Adjustable Shelves Thermostat Type Refrigerant Type Refrigerant Amount High Side PSI Low Side PSI Interior Light                                                          | Yes Chrome 4 Yes Digital R600a 0.6oz. 270.0                                                        |
| Reversible Shelf Type Shelf Qty Adjustable Shelves Thermostat Type Refrigerant Type Refrigerant Amount High Side PSI Low Side PSI Interior Light Dimensions                                               | Yes Chrome 4 Yes Digital R600a 0.6oz. 270.0 103.0 Yes                                              |
| Reversible Shelf Type Shelf Qty Adjustable Shelves Thermostat Type Refrigerant Type Refrigerant Amount High Side PSI Low Side PSI Interior Light Dimensions Interior Height                               | Yes Chrome 4 Yes Digital R600a 0.6oz. 270.0 103.0 Yes                                              |
| Reversible Shelf Type Shelf Qty Adjustable Shelves Thermostat Type Refrigerant Type Refrigerant Amount High Side PSI Low Side PSI Interior Light Dimensions Interior Height Interior Width                | Yes Chrome 4 Yes Digital R600a 0.6oz. 270.0 103.0 Yes  21.25" (54 cm) 13.5" (34 cm)                |
| Reversible Shelf Type Shelf Qty Adjustable Shelves Thermostat Type Refrigerant Type Refrigerant Amount High Side PSI Low Side PSI Interior Light Dimensions Interior Height Interior Width Interior Depth | Yes Chrome 4 Yes Digital R600a 0.6oz. 270.0 103.0 Yes  21.25" (54 cm) 13.5" (34 cm) 14.75" (37 cm) |