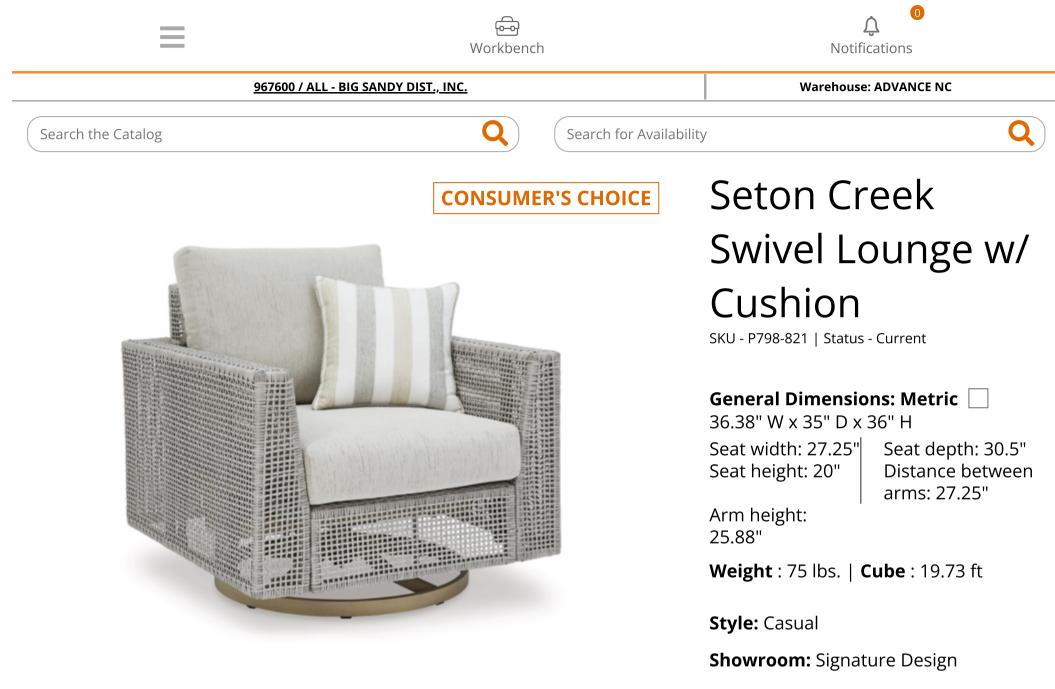

## **PRODUCT DESCRIPTION**

This swivel lounge chair invites your casual contemporary style outdoors. With its resin wicker in a chic neutral hue, it expertly marries refined design with durability. The chair's 360-degree swivel and gentle gliding motions make it easy to switch from watching the kids at the pool to grabbing a drink from the table. And breezy summer mornings and cold winter nights are made all the more comfortable with high-performance Nuvella+ fabric covering the seat cushion.

- All-weather resin wicker over aluminum frame
- Base with wood-look painted finish
- Solution-dyed high-performance fabric
- Nuvella+ is an outdoor fabric that can be cleaned and offers enhanced UV resistance
- Clean fabric with mild soap and water, let air dry; for stubborn stains, use a solution of 4 oz. bleach to 28 oz. water
- 1 throw pillow included

## □ General Dimensions: Metric

36.38" W x 35" D x 36" H

| Inches                                                                                  | : 36.38" W x 35" D x 36"<br>H            | Carton:<br>Inches                                       | : 55" W x 37" D x 16.75" H                                              | Unit of<br>Measure: | EA |  |  |  |
|-----------------------------------------------------------------------------------------|------------------------------------------|---------------------------------------------------------|-------------------------------------------------------------------------|---------------------|----|--|--|--|
| More Dimensions:<br>Seat width<br>Seat depth<br>Seat height<br>Distance between<br>arms | : 27.25"<br>: 30.5"<br>: 20"<br>: 27.25" | Express<br>Shipped:<br>Inches<br>Weight<br>Cubes<br>UPC | : 55" W x 37" D x 16.75" H<br>: 75 lbs.<br>: 19.73 ft<br>: 024052856774 | Qty Per<br>Carton:  | 1  |  |  |  |
| Arm height<br>Number of Seats:                                                          | : 25.88"<br>1                            |                                                         |                                                                         |                     |    |  |  |  |
| Weight : 75 lbs.   Cube : 19.73 ft                                                      |                                          |                                                         |                                                                         |                     |    |  |  |  |