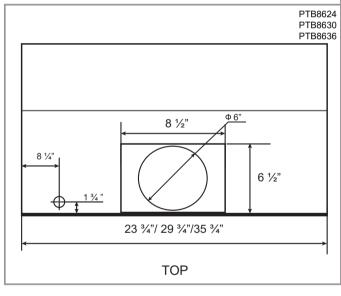

#### **Green Features**

3 Speed Push Button Control Panel

Grease Cup

Dishwasher Safe Baffle Filters

Time-Delay OFF Feature

Long-Lasting LED Lights

Grease Tray

| Model     | Colour          | Ducting | Filters         | Size | CFM |
|-----------|-----------------|---------|-----------------|------|-----|
| PTB8624   | Stainless Steel | 6"      | <b>Ba f</b> fle | 24"  | 600 |
| PTB8630   | Stainless Steel | 6"      | <b>Ba f</b> fle | 30"  | 600 |
| PTB8636   | Stainless Steel | 6"      | <b>Ba f</b> fle | 36"  | 600 |
| PTB8630MB | Matte Black     | 6"      | Baffle          | 30"  | 600 |
| PTB8636MB | Matte Black     | 6"      | Baffle          | 36"  | 600 |

### **Features**

- · Undermount range hood
- 6" round duct adapter
- Non-stick aluminum fan blades
- 3 speed push button control
- 3 LED lights for 30" and 36", 2 LED lights for 24" (3 x 1.4W, 4000K)
- Dishwasher-safe baffle filters with integrated handles
- 3 minutes time-delay OFF feature
- · Hard-wire connection

### **Options**

• Widths: 24", 30", 36"

Finishes: Stainless Steel, Matte Black

Charcoal Filter: CF01

Note: 24" in stainless steel only
Chimney available for wall mount application

### **Specifications**

· Air Flow Volume: 600 CFM

Electrical Connection: 120 V/60 Hz

· Power Consumption: 300 Watts

· Current: 2.5 Amps

· Fan Speed: 1599 RPM

• Fan Type: Centrifugal Blower

· Finishes: Stainless Steel, Matte Black

· Ducting: 6" Round

Noise Level: Min. 2 Sones

Max. 6 Sones