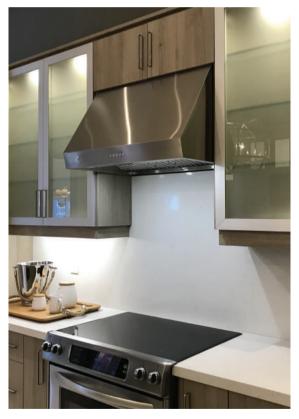

#### **Undermount**

Cyclone is excited to introduce its grandest undermount ever. Perfect for high-heat cooking. The PTB86 has an incredible 3-speed 600 CFM fan wrapped in an imposing 18" tall stainless steel body. Quickly rid your kitchen of smoke and grease. Comes with durable and dishwasher-friendly baffle filters, 3 bright LED lights and a 6" duct connection for optimal performance and convenient installation, all backed by the best warranty in the business.

#### **Green Features**

3 Speed Push Button Control Panel

Grease Cup

Dishwasher Safe Baffle Filters

Time-Delay OFF Feature

Long-Lasting LED Lights

Grease Tray

| Model     | Colour          | Ducting | Filters         | Size | CFM |
|-----------|-----------------|---------|-----------------|------|-----|
| PTB8624   | Stainless Steel | 6"      | <b>Ba f</b> fle | 24"  | 600 |
| PTB8630   | Stainless Steel | 6"      | <b>Ba f</b> fle | 30"  | 600 |
| PTB8636   | Stainless Steel | 6"      | <b>Ba f</b> fle | 36"  | 600 |
| PTB8630MB | Matte Black     | 6"      | Baffle          | 30"  | 600 |
| PTB8636MB | Matte Black     | 6"      | Baffle          | 36"  | 600 |