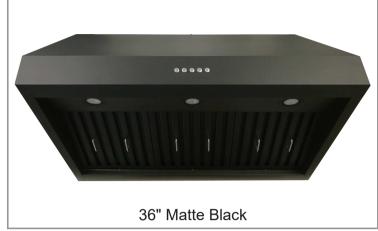

#### **Green Features**

3 Speed Push Button Control Panel

Grease Cup

Dishwasher Safe Baffle Filters

Time-Delay OFF Feature

Long-Lasting LED Lights

Grease Tray

| Model     | Colour          | Ducting | Filters         | Size | CFM |
|-----------|-----------------|---------|-----------------|------|-----|
| PTB8624   | Stainless Steel | 6"      | <b>Ba f</b> fle | 24"  | 600 |
| PTB8630   | Stainless Steel | 6"      | <b>Ba f</b> fle | 30"  | 600 |
| PTB8636   | Stainless Steel | 6"      | <b>Ba f</b> fle | 36"  | 600 |
| PTB8630MB | Matte Black     | 6"      | Baffle          | 30"  | 600 |
| PTB8636MB | Matte Black     | 6"      | Baffle          | 36"  | 600 |

### **Options**

• Widths: 24", 30", 36"

Finishes: Stainless Steel, Matte Black

Charcoal Filter: CF01

Note: 24" in stainless steel only
Chimney available for wall mount application