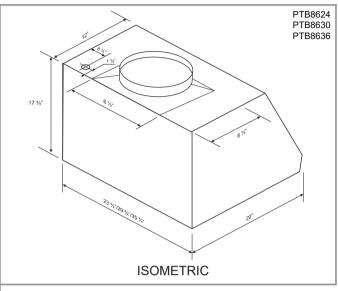

#### **Green Features**

3 Speed Push Button Control Panel

Grease Cup

Dishwasher Safe Baffle Filters

Time-Delay OFF Feature

Long-Lasting LED Lights

Grease Tray

| Model     | Colour          | Ducting | Filters         | Size | CFM |
|-----------|-----------------|---------|-----------------|------|-----|
| PTB8624   | Stainless Steel | 6"      | <b>Ba f</b> fle | 24"  | 600 |
| PTB8630   | Stainless Steel | 6"      | <b>Ba f</b> fle | 30"  | 600 |
| PTB8636   | Stainless Steel | 6"      | <b>Ba f</b> fle | 36"  | 600 |
| PTB8630MB | Matte Black     | 6"      | Baffle          | 30"  | 600 |
| PTB8636MB | Matte Black     | 6"      | Baffle          | 36"  | 600 |

### **Features**

- · Undermount range hood
- 6" round duct adapter
- Non-stick aluminum fan blades
- 3 speed push button control
- 3 LED lights for 30" and 36", 2 LED lights for 24" (3 x 1.4W, 4000K)
- Dishwasher-safe baffle filters with integrated handles
- 3 minutes time-delay OFF feature
- · Hard-wire connection

### **Options**

• Widths: 24", 30", 36"

Finishes: Stainless Steel, Matte Black

Charcoal Filter: CF01

Note: 24" in stainless steel only
Chimney available for wall mount application

### **Specifications**

· Air Flow Volume: 600 CFM

Electrical Connection: 120 V/60 Hz

· Power Consumption: 300 Watts

· Current: 2.5 Amps

· Fan Speed: 1599 RPM

• Fan Type: Centrifugal Blower

· Finishes: Stainless Steel, Matte Black

· Ducting: 6" Round

Noise Level: Min. 2 Sones

Max. 6 Sones