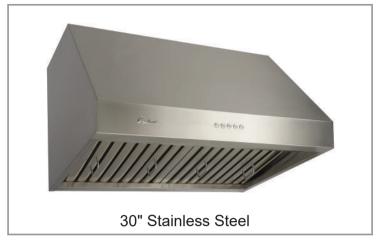

#### **Undermount**

Cyclone is excited to introduce its grandest undermount ever. Perfect for high-heat cooking. The PTB86 has an incredible 3-speed 600 CFM fan wrapped in an imposing 18" tall stainless steel body. Quickly rid your kitchen of smoke and grease. Comes with durable and dishwasher-friendly baffle filters, 3 bright LED lights and a 6" duct connection for optimal performance and convenient installation, all backed by the best warranty in the business.

#### **Green Features**

3 Speed Push Button Control Panel

Grease Cup

Dishwasher Safe Baffle Filters

Time-Delay OFF Feature

Long-Lasting LED Lights

Grease Tray

| Model     | Colour          | Ducting | Filters         | Size | CFM |
|-----------|-----------------|---------|-----------------|------|-----|
| PTB8624   | Stainless Steel | 6"      | <b>Ba f</b> fle | 24"  | 600 |
| PTB8630   | Stainless Steel | 6"      | <b>Ba f</b> fle | 30"  | 600 |
| PTB8636   | Stainless Steel | 6"      | <b>Ba f</b> fle | 36"  | 600 |
| PTB8630MB | Matte Black     | 6"      | Baffle          | 30"  | 600 |
| PTB8636MB | Matte Black     | 6"      | Baffle          | 36"  | 600 |

### **Options**

• Widths: 24", 30", 36"

Finishes: Stainless Steel, Matte Black

Charcoal Filter: CF01

Note: 24" in stainless steel only
Chimney available for wall mount application