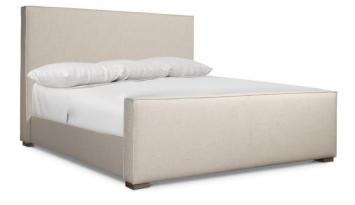

# Tribeca Panel Bed Queen

## **Pieces Shown**

333FR07 Headboard/Footboard 333H07 Headboard

### Dimensions

W: 71 in D: 99.50 in H: 60 in W: 180.34 cm D: 252.73 cm H: 152.4 cm SH: 5.25 in SH: 13.34 cm

## Fabrics

Body: B129

### Features

- Upholstered headboard and footboard with double welt flange and upholstered side rails
- Fabric: B129
- Exposed oak feet in Aurum finish
- Natural characteristics in the wood are a normal part of this finish and make each piece unique
- Standard with five wood slats with adjustable center support legs
- Note: Headboard cannot be used alone
- Specifications subject to change without notice