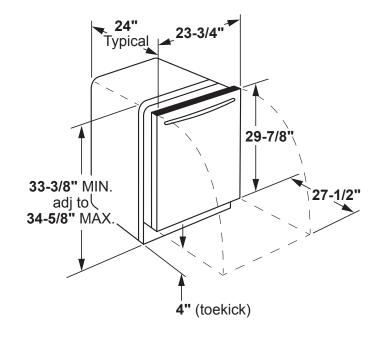

### **DIMENSIONS AND INSTALLATION INFORMATION (IN INCHES)**

For use on adequately wired 120-volt, 15-amp circuit having 2-wire service with a separate ground wire. This appliance must be grounded for safe operation.

**INSTALLATION INFORMATION:** Before installing, consult installation instructions packed with product for current dimensional data.