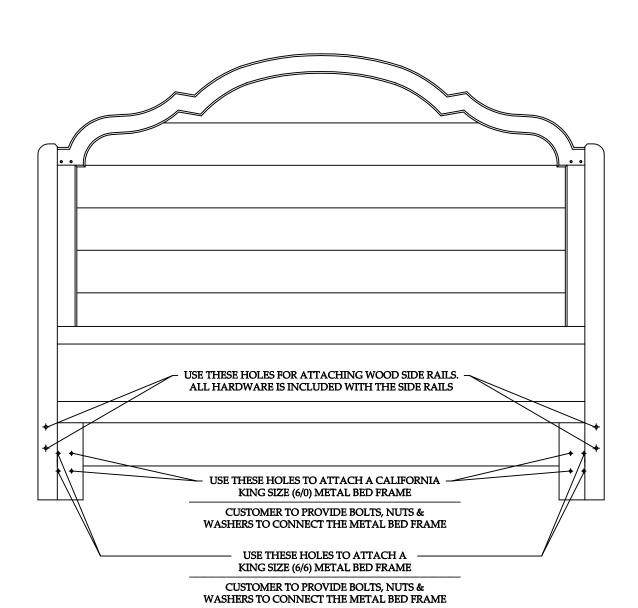

#### Made in Viet Nam

King Headboard

The Headboard may be used alone with a King or California King Full Size Metal Bed Frame