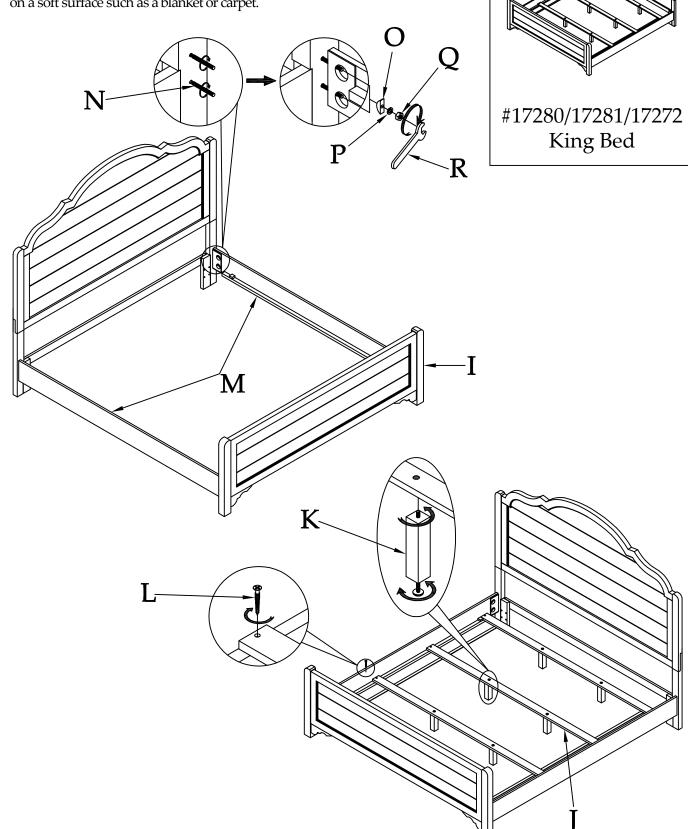

## Grand Haven Bedroom Assembly Instructions

Page 4 of 6

Made in Viet Nam

Be sure to check all packing material carefully for small parts, which may have come loose inside the carton during shipment.

To prevent possible scratches and damage, this furniture should be assembled on a soft surface such as a blanket or carpet.