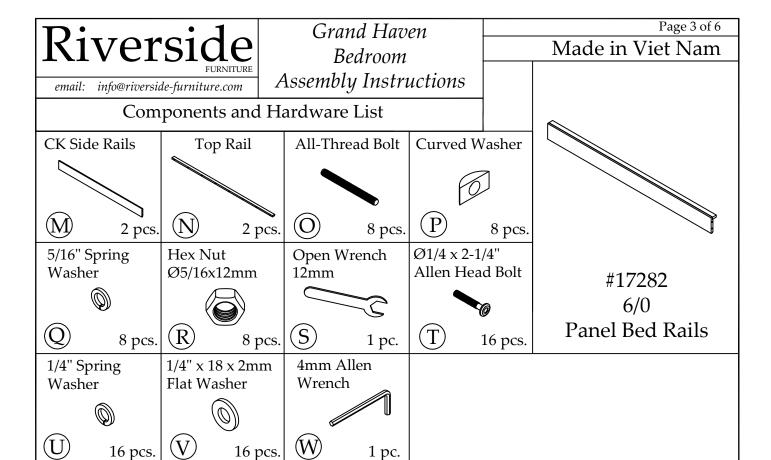

#### Components and Hardware List

Be sure to check all packing material carefully for small parts, which may have come loose inside the carton during shipment.

To prevent possible scratches and damage, this furniture should be assembled on a soft surface such as a blanket or carpet.