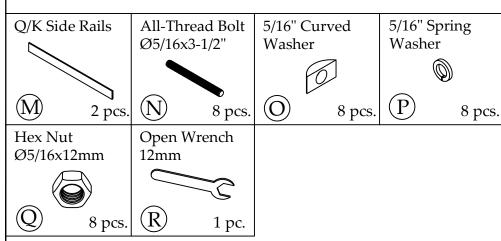

#### Components and Hardware List

Be sure to check all packing material carefully for small parts, which may have come loose inside the carton during shipment.

To prevent possible scratches and damage, this furniture should be assembled on a soft surface such as a blanket or carpet.