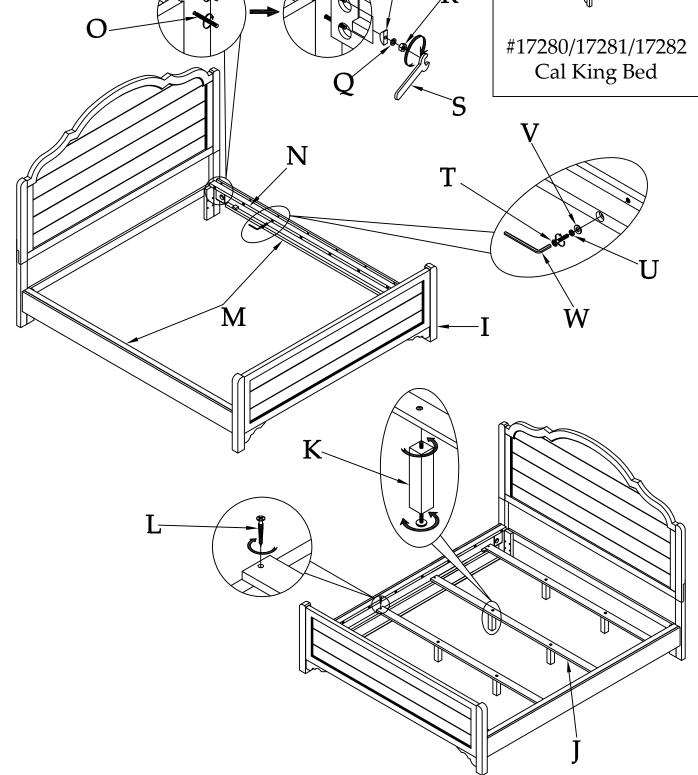

## Grand Haven Bedroom Assembly Instructions

Page 4 of 6

Made in Viet Nam

Be sure to check all packing material carefully for small parts, which may have come loose inside the carton during shipment.

To prevent possible scratches and damage, this furniture should be assembled on a soft surface such as a blanket or carpet.

## Grand Haven Bedroom Assembly Instructions

Page 5 of 6

Made in Viet Nam

Be sure to check all packing material carefully for small parts, which may have come loose inside the carton during shipment.

email: info@riverside-furniture.com

# Grand Haven Bedroom Assembly Instructions

Page 6 of 6