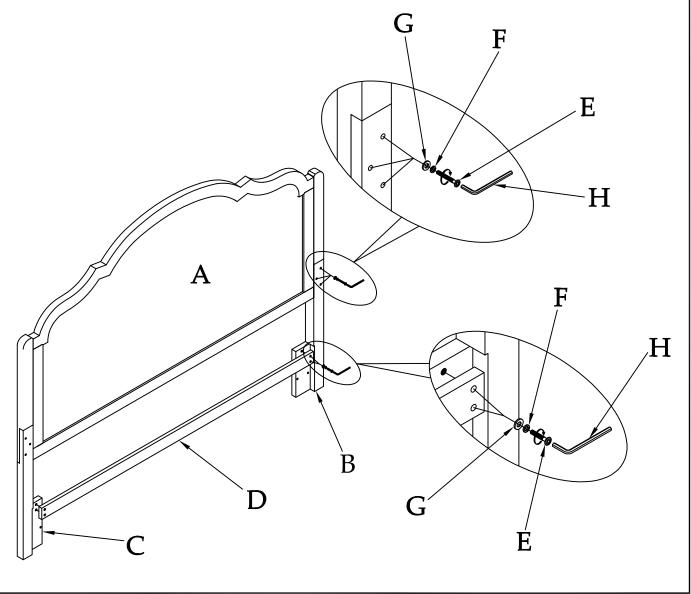

#### Components and Hardware List

Be sure to check all packing material carefully for small parts, which may have come loose inside the carton during shipment.

To prevent possible scratches and damage, this furniture should be assembled on a soft surface such as a blanket or carpet.

info@riverside-furniture.com

email: info@riverside-furniture.com