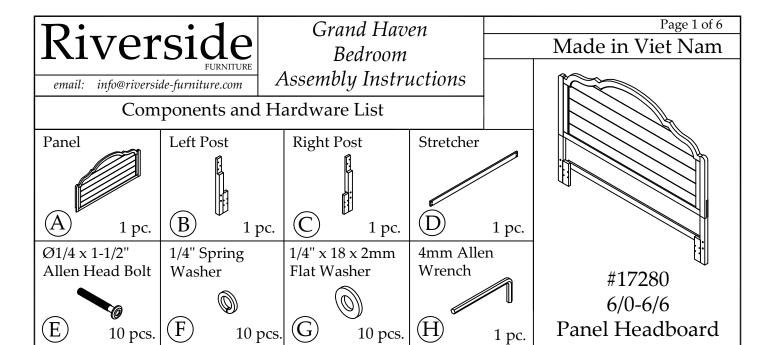

#### Components and Hardware List

Be sure to check all packing material carefully for small parts, which may have come loose inside the carton during shipment.

To prevent possible scratches and damage, this furniture should be assembled on a soft surface such as a blanket or carpet.

info@riverside-furniture.com

email: info@riverside-furniture.com