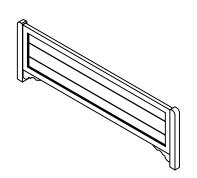

#17272 5/0-6/6 Panel Bed Rails

Be sure to check all packing material carefully for small parts, which may have come loose inside the carton during shipment.

To prevent possible scratches and damage, this furniture should be assembled on a soft surface such as a blanket or carpet.