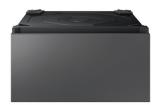

## **Available Colors**

Dark Steel

Ivory

Product Dimensions & Weight (WxHxD)

Dimensions: 27" x 15" x 29"

Weight: 49.8 lbs

Shipping Dimensions & Weight (WxHxD)

Dimensions:  $29^{7}/_{8}$ " x  $17^{7}/_{8}$ " x  $34^{1}/_{8}$ "