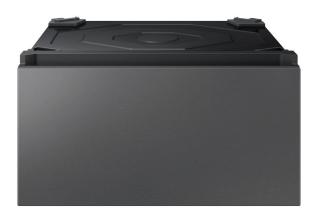

## Bespoke 27" Wide Laundry Pedestal with Storage Drawer (2025)

## **Signature Features:**

- Beautiful, flat panel design creates a seamless, integrated look.
- Compatible with the Samsung Bespoke AI Front Load washers and dryers (WF90F53 / DV90F53).
- Elevates your washer and dryer by more than a foot, for easier loading and unloading no more bending.
- Provides an easily accessible storage drawer for your laundry cleaning supplies.