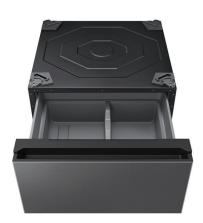

## **Signature Features:**

- Beautiful, flat panel design creates a seamless, integrated look.
- Compatible with the Samsung Bespoke AI Front Load washers and dryers (WF90F53 / DV90F53).
- Elevates your washer and dryer by more than a foot, for easier loading and unloading no more bending.
- Provides an easily accessible storage drawer for your laundry cleaning supplies.