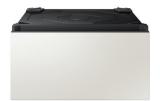

## **Available Colors**

Dark Steel

Ivory

Product Dimensions & Weight (WxHxD)

Dimensions: 27" x 15" x 29"

Weight: 49.8 lbs

Shipping Dimensions & Weight (WxHxD)

Dimensions:  $29^{7}/_{8}$ " x  $17^{7}/_{8}$ " x  $34^{1}/_{8}$ "