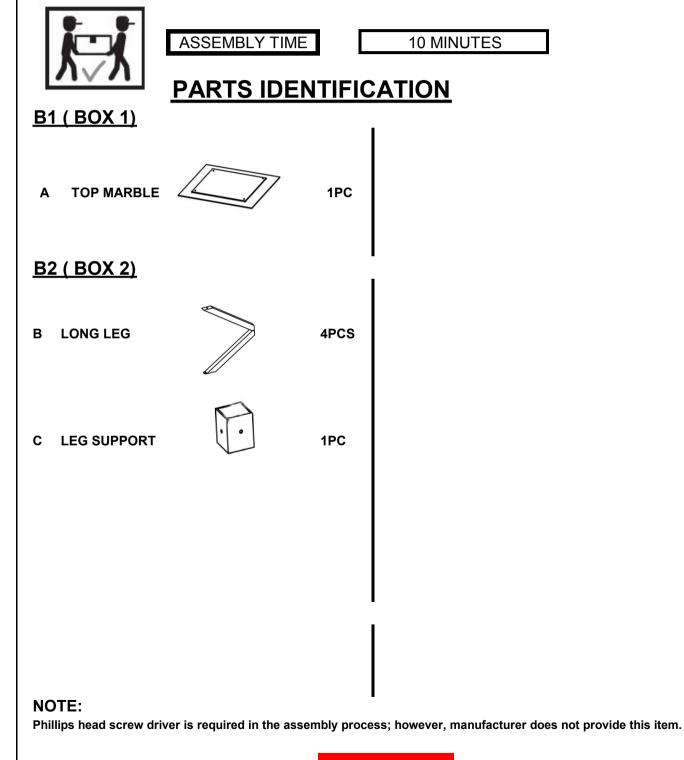

### HARDWARE IDENTIFICATION

### Z-HARDWARE PACK IS LOCATED IN 710217 (B2)

#### NOTE:

Phillips head screw driver is required in the assembly process; however, manufacturer does not provide this item.

PAGE 3 OF 5

PAGE 5 OF 5