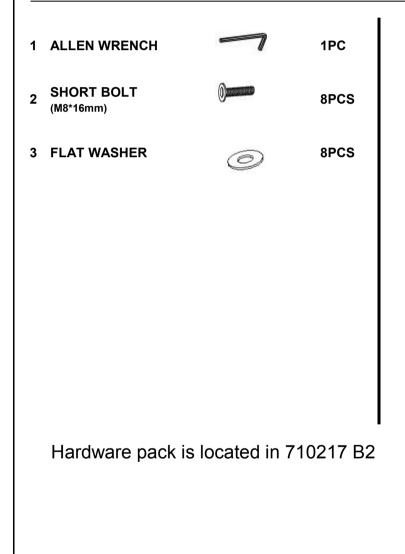

fy parts that are broken or defective. Please contact the store immediately.

2. This product is for home use only and not intended for commercial establishments.



PAGE 2 OF 5

## ITEM:710217 (B1-B2)

### **ASSEMBLY INSTRUCTIONS**



#### **ASSEMBLY TIPS:**

- 1. Remove hardware from box and sort by size.
- 2. Please check to see that all hardware and parts are present prior to start of assembly.
- 3. Please follow attached instructions in the same sequence as numbered to assure fast & easy assembly.



#### WARNING!

1. Don't attempt to repair or modify parts that are broken or defective. Please contact the store immediately.

2. This product is for home use only and not intended for commercial establishments.

### HARDWARE IDENTIFICATION

### Z-HARDWARE PACK IS LOCATED IN 710217 (B2)



#### NOTE:

Phillips head screw driver is required in the assembly process; however, manufacturer does not provide this item.

PAGE 3 OF 5





PAGE 5 OF 5