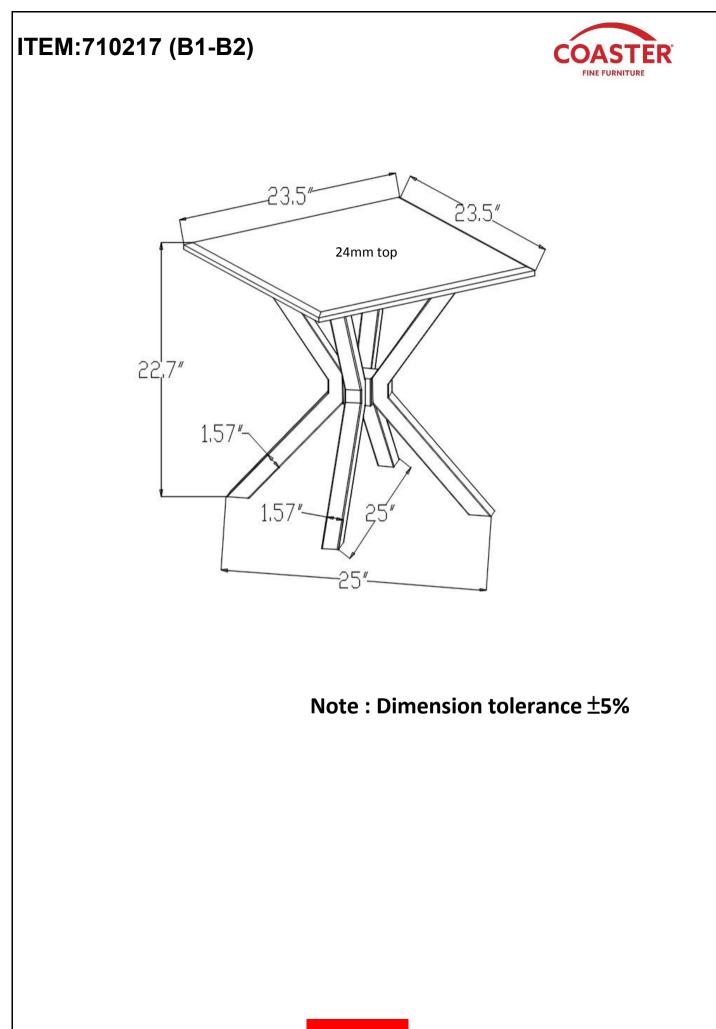

al establishments.



PAGE 2 OF 5

## ITEM:710217 (B1-B2)

### **ASSEMBLY INSTRUCTIONS**



#### **ASSEMBLY TIPS:**

- 1. Remove hardware from box and sort by size.
- 2. Please check to see that all hardware and parts are present prior to start of assembly.
- 3. Please follow attached instructions in the same sequence as numbered to assure fast & easy assembly.



#### WARNING!

1. Don't attempt to repair or modify parts that are broken or defective. Please contact the store immediately.

2. This product is for home use only and not intended for commercial establishments.

### HARDWARE IDENTIFICATION

### Z-HARDWARE PACK IS LOCATED IN 710217 (B2)



#### NOTE:

Phillips head screw driver is required in the assembly process; however, manufacturer does not provide this item.

PAGE 3 OF 5





PAGE 5 OF 5