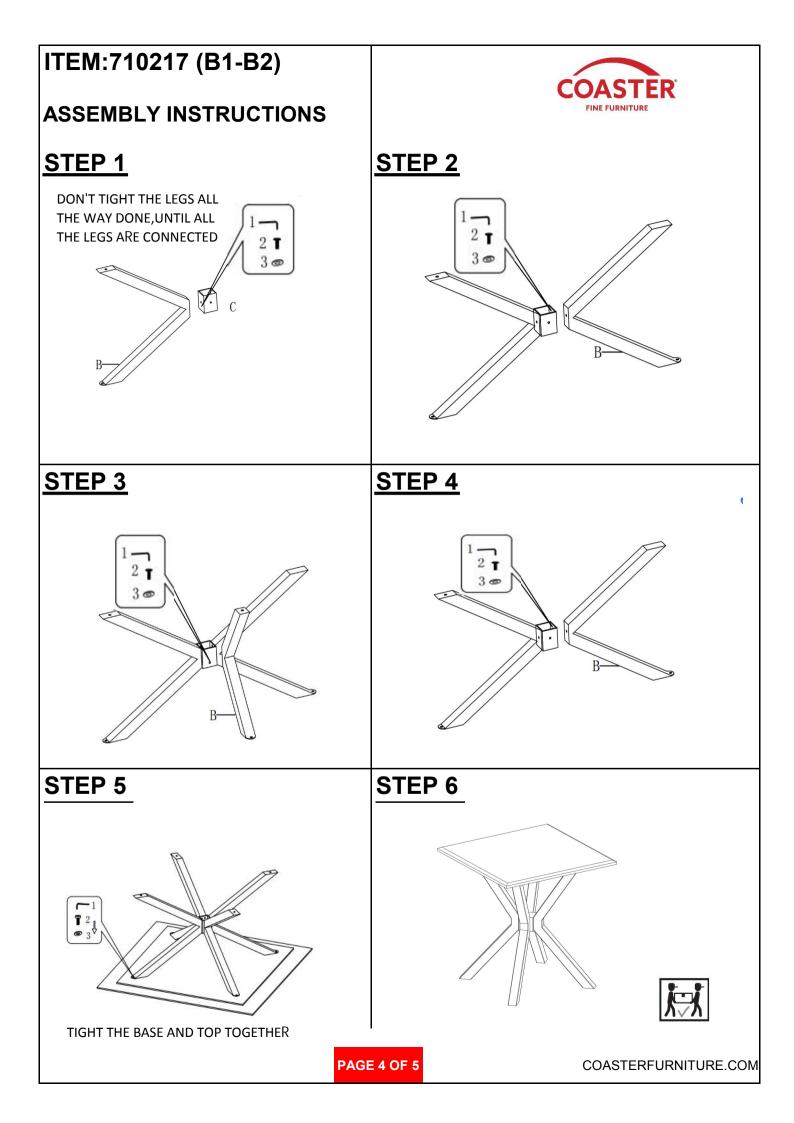

## ITEM:710217 (B1-B2)

### **ASSEMBLY INSTRUCTIONS**

#### **ASSEMBLY TIPS:**

- 1. Remove hardware from box and sort by size.
- 2. Please check to see that all hardware and parts are present prior to start of assembly.
- 3. Please follow attached instructions in the same sequence as numbered to assure fast & easy assembly.