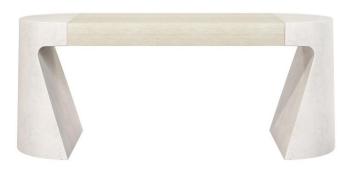

### Item

D23514A

### **Dimensions**

W: 74 in D: 27 in H: 30 in

W: 187.96 cm D: 68.58 cm H: 76.2 cm

### **Finishes**

Wood: Tawny

### **Features**

- Wood-veneered desk drawer box in Tawny finish with curved, angled cast glass-reinforced concrete support ends in Buff finish
- One covered grommet hole on desktop and one drop-front drawer
- One power receptacle with two outlets and two USB ports located to the right side of the drawer and accessible underneath
- Adjustable glides
- Specifications subject to change without notice