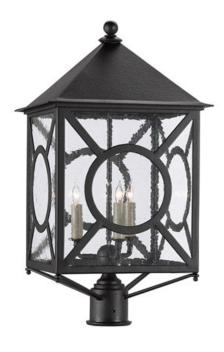

## Curry & COMPANY

(IS)

Overall: 26.5"h x 14"w x 14"d

Finish: Midnight

Materials: Wrought Iron/Seeded Glass

Availability: as of 9/15/2021 7:56:07 AM

Item Weight: 19 lb

Number of Lights: 3

Suggested Bulb: CA Flame Tip

Socket Type: E12

Watts per Socket / Item: 60/180

The Ripley Large Post Light in our Twelfth Street collection of outdoor lighting features a high-performance, weather-resistant Trilux finish that is fade resistant, crack resistant and rust resistant. We guarantee the finishes applied to our Twelfth Street pieces for five years. The metal on this black post light in a midnight finish surrounds seeded-glass panes. We also offer the Ripley in a small post light, and as wall sconces and hanging lanterns.