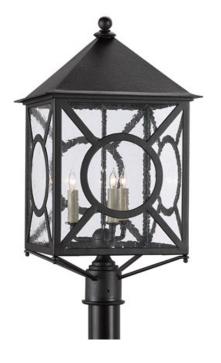

## Curry & COMPANY

(IS)

Overall: 26.5"h x 14"w x 14"d

Finish: Midnight

Materials: Wrought Iron/Seeded Glass

Availability: as of 9/15/2021 7:56:07 AM

Item Weight: 19 lb

Number of Lights: 3

Suggested Bulb: CA Flame Tip

Socket Type: E12

Watts per Socket / Item: 60/180

The Ripley Large Post Light in our Twelfth Street collection of outdoor lighting features a high-performance, weather-resistant Trilux finish that is fade resistant, crack resistant and rust resistant. We guarantee the finishes applied to our Twelfth Street pieces for five years. The metal on this black post light in a midnight finish surrounds seeded-glass panes. We also offer the Ripley in a small post light, and as wall sconces and hanging lanterns.