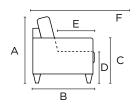

#### **General Measures\***

**A** 32.25 **B** 39.75 **C** 23.5 **D** 17.25 **E** 22 **F** 62.25

Mattress Thickness 5 Total Depth Open 84.75

Reference the below modules to select and configure a custom order. Remember to build from left to right. Always select two arms, the rest is up to you.