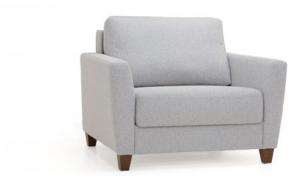

## Select Leg Style

Select a leg style.

This design is compatible the following:

See Leg Requirements on right page

Maverick Cot Chair Sleeper MAVE-ANT-RENE/01-104/9-WA

Leg Requirements: 104/9, 234/9

**MAVE-ANT Chair Sleeper** 

W 41.25 Cot 30x80

FLEX-B55 **Armless Loveseat** 

W 55

MAVE-BNT **Loveseat Sleeper** 

W 66.5 Full XL 55x80

FLEX-E83 **Armless Sofa** 