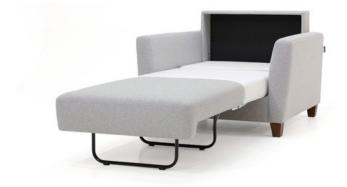

## Select Leg Style

Select a leg style.

This design is compatible the following:

See Leg Requirements on right page

Maverick Cot Chair Sleeper MAVE-ANT-RENE/01-104/9-WA

Leg Requirements: 104/9, 234/9

**MAVE-ANT Chair Sleeper** 

W 41.25 Cot 30x80

FLEX-B55 **Armless Loveseat** 

W 55

MAVE-BNT **Loveseat Sleeper** 

W 66.5 Full XL 55x80

FLEX-E83 **Armless Sofa** 