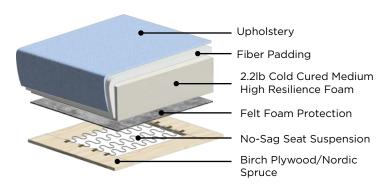

# Maverick

This dual motion sleeper function features a two section bed, allowing you to sit, sleep, or both at once.





MAVE-DNT-RENE/01-104/9-WA

# **Configuration Ideas**

### **Select Upholstery**

Reference our upholstery selection in-store or online.

Any leather or fabric is compatible for this design:

Fabric Grades A, B, C, D, E, Leather Grades 1000, 2000, 3000, 4000, 5000, Prescott

## Select Leg Style

Select a leg style.

This design is compatible the following:

See Leg Requirements on right page



Maverick Cot Chair Sleeper MAVE-ANT-RENE/01-104/9-WA



## Frame & Comfort Construction







#### **General Measures\***

**A** 32.25 **B** 39.75 **C** 23.5 **D** 17.25 **E** 22 **F** 62.25

Mattress Thickness 5 Total Depth Open 84.75



Reference the below modules to select and configure a custom order. Remember to build from left to right. Always select two arms, the rest is up to you.

Leg Requirements: 104/9, 234/9



**MAVE-ANT Chair Sleeper** 

W 41.25 Cot 30x80



FLEX-B55 **Armless Loveseat** 

W 55



MAVE-BNT **Loveseat Sleeper** 

W 66.5 Full XL 55x80



FLEX-E83 **Armless Sofa** 

W 82.75

FLEX-CNT60

**Armless Loveseat** 

Sleeper

W 60.25

Queen 60x80



MAVE-CNT Max Loveseat Sleeper

W 71.25 Queen 60x80



FLEX-H **Square Corner** 

W 39.75



MAVE-DNT Sofa Sleeper

W 87.5 King 76x80



FLEX-FOU **Armless Chaise -**Openable

W 27.5



Wedge Arm Rest



**Armle