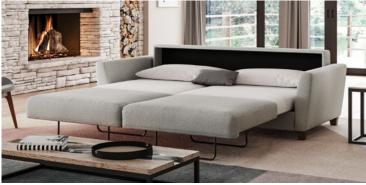

# Maverick

This dual motion sleeper function features a two section bed, allowing you to sit, sleep, or both at once.

MAVE-DNT-RENE/01-104/9-WA

#### **General Measures\***

**A** 32.25 **B** 39.75 **C** 23.5 **D** 17.25 **E** 22 **F** 62.25

Mattress Thickness 5 Total Depth Open 84.75

Reference the below modules to select and configure a custom order. Remember to build from left to right. Always select two arms, the rest is up to you.

FLEX-H **Square Corner** 

W 39.75

MAVE-DNT Sofa Sleeper

W 87.5 King 76x80

FLEX-FOU **Armless Chaise -**Openable

W 27.5

Wedge Arm Rest

**Armless Chair** 