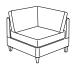

FLEX-H **Square Corner** 

W 39.75

MAVE-DNT Sofa Sleeper

W 87.5 King 76x80

FLEX-FOU **Armless Chaise -**Openable

W 27.5

Wedge Arm Rest

**Armless Chair** 