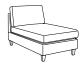

Leg Requirements: 104/9, 234/9

**MAVE-ANT Chair Sleeper** 

W 41.25 Cot 30x80

FLEX-B55 **Armless Loveseat** 

W 55

MAVE-BNT **Loveseat Sleeper** 

W 66.5 Full XL 55x80

FLEX-E83 **Armless Sofa** 

W 82.75

FLEX-CNT60

**Armless Loveseat** 

Sleeper

W 60.25

Queen 60x80

MAVE-CNT Max Loveseat Sleeper

W 71.25 Queen 60x80