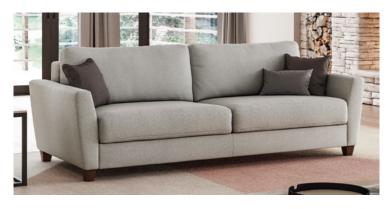

# Maverick

This dual motion sleeper function features a two section bed, allowing you to sit, sleep, or both at once.

MAVE-DNT-RENE/01-104/9-WA

FLEX-H **Square Corner** 

W 39.75

MAVE-DNT Sofa Sleeper

W 87.5 King 76x80

FLEX-FOU **Armless Chaise -**Openable

W 27.5

Wedge Arm Rest

**Armless Chair** 