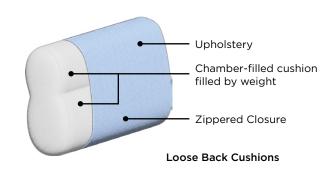

# Maverick

This dual motion sleeper function features a two section bed, allowing you to sit, sleep, or both at once.





MAVE-DNT-RENE/01-104/9-WA

# **Configuration Ideas**

### **Select Upholstery**

Reference our upholstery selection in-store or online.

Any leather or fabric is compatible for this design:

Fabric Grades A, B, C, D, E, Leather Grades 1000, 2000, 3000, 4000, 5000, Prescott

## Select Leg Style

Select a leg style.

This design is compatible the following:

See Leg Requirements on right page



Maverick Cot Chair Sleeper MAVE-ANT-RENE/01-104/9-WA



## Frame & Comfort Construction







#### **General Measures\***

**A** 32.25 **B** 39.75 **C** 23.5 **D** 17.25 **E** 22 **F** 62.25

Mattress Thickness 5 Total Depth Open 84.75



Reference the below modules to select and configure a custom order. Remember to build from left to right. Always select two arms, the rest is up to you.

Leg Requirements: 104/9, 234/9



**MAVE-ANT Chair Sleeper** 

W 41.25 Cot 30x80



FLEX-B55 **Armless Loveseat** 

W 55



MAVE-BNT **Loveseat Sleeper** 

W 66.5 Full XL 55x80



FLEX-E83 **Armless Sofa** 

W 82.75

FLEX-CNT60

**Armless Loveseat** 

Sleeper

W 60.25

Queen 60x80



MAVE-CNT Max Loveseat Sleeper

W 71.25 Queen 60x80



FLEX-H **Square Corner** 

W 39.75



MAVE-DNT Sofa Sleeper

W 87.5 King 76x80



FLEX-FOU **Armless Chaise -**Openable

W 27.5



Wedge Arm Rest



**Armless