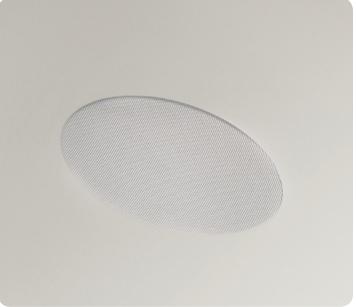

Perfect for any in-ceiling application where a James SA Series speaker is not necessary, installation could not be easier for either retro-fit or new construction projects. The QXC series uses a unique 3-piece installation method employing a lightweight frame, independent speaker body, and a border-less aluminum grille that protrudes less than 3/16" (5 mm) from the wall which can be painted based on the application – or completely flush with the addition of a pre-construction board. Choose from a square or round grille.

Paintable borderless aluminum grille protrudes less than 3/16" (5 mm) from wall.

20170819