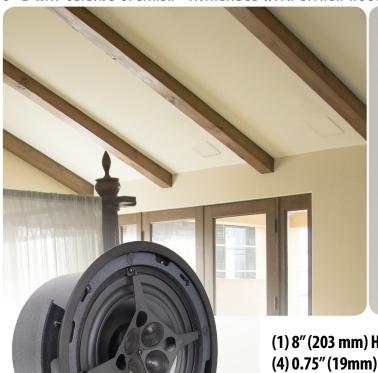

## (1) 8" (203 mm) High Excursion Aluminum Driver (4) 0.75" (19mm) Aluminum Dome Tweeters in Quad-Array

The QXC Series ceiling loudspeakers from James include performance that is second to none, and introduce a new low-profile exterior grille for subtle visual design. All woofers are James designed with aluminum cones and santoprene surrounds to allow marine use while maintaining the highest quality sound. A James first, the Quad-Tweeter Array, features 4 aluminum 0.75" (19 mm) dome tweeters in a 22.5° offset array for wide dispersion, high power handling, and low distortion. All enclosures are constructed with aircraft grade 5052 aluminum and include white paintable aluminum grilles and use the new James marine rated magnetic grille fasteners.

Perfect for any in-ceiling application where a James SA Series speaker is not necessary, installation could not be easier for either retro-fit or new construction projects. The QXC series uses a unique 3-piece installation method employing a lightweight frame, independent speaker body, and a border-less aluminum grille that protrudes less than 3/16" (5 mm) from the wall which can be painted based on the application – or completely flush with the addition of a pre-construction board. Choose from a square or round grille.