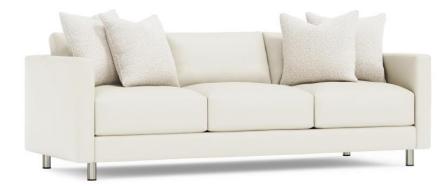

# Dakota Leather Sofa

### Dimensions

W: 100 in D: 41.5 in H: 31.5 in W: 254 cm D: 105.41 cm H: 80.01 cm SD: 26.5 in SH: 16.5 in AH: 26.5 in SD: 67.31 cm SH: 41.91 cm AH: 67.31 cm BA: 93 in BA: 236.22 cm

#### **Pillows**

Back Pillows: (3) Fiber, Box-edge weltless border with topstitch

• Throw Pillow 1: (2) TP24DW - 24" x 24" Blendown Knife-edge with welt

• Throw Pillow 2: (2) TP21DW - 21" x 21" Blendown

Knife-edge with welt