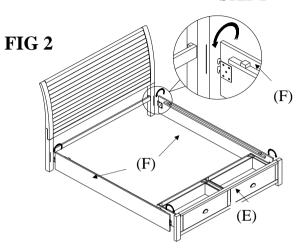

### STEP 2

STEP 2: Hook both Side Rails (F) to the Headboard assembly and to the Footboard (E) as shown in FIG 2.

STEP 3: Attach Support Legs (I) to the Slat Connector (H) and Slat Roll (G) as shown in FIG 3 .