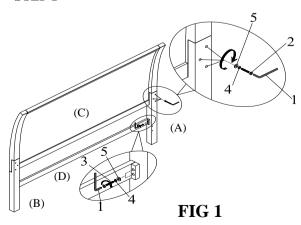

#### STEP 1

Lay the Headboard (C) front side down on a smooth and clean surface.

Attach HB Left Leg (A) and HB Right Leg (B) to Headboard (C) using Flat Washer (5), Spring Washer (4), Bolt (2). Do not fully tighten yet.

AttachWood Stretcher (D) to HB Left (A) and HB Right legs (B) using Flat Washer (5), Spring Washer (4), Bolt (3), fully tighten with Allen Key (1).

Fully tighten all the bolts located in HB Left Leg (A) and HB Right Leg (B).