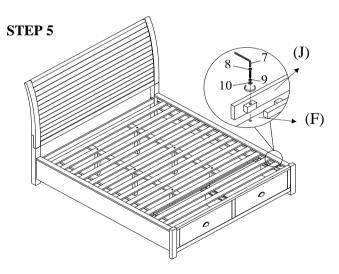

STEP 4: Attach Slat Roll (G) with Support Legs and Slat Connector (I&H) to the Side Rails (F) using Screws (6) as shown in FIG 3.

STEP 5: Attach the rail cap (J) to side rail (F), using bolt(8), spring washer (9), flat washer (10) and tighen them by Allen Key (7).