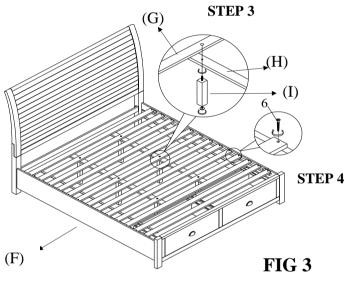

### STEP 2

STEP 2: Hook both Side Rails (F) to the Headboard assembly and to the Footboard (E) as shown in FIG 2.

STEP 3: Attach Support Legs (I) to the Slat Connector (H) and Slat Roll (G) as shown in FIG 3 .

STEP 4: Attach Slat Roll (G) with Support Legs and Slat Connector (I&H) to the Side Rails (F) using Screws (6) as shown in FIG 3.

STEP 5: Attach the rail cap (J) to side rail (F), using bolt(8), spring washer (9), flat washer (10) and tighen them by Allen Key (7).