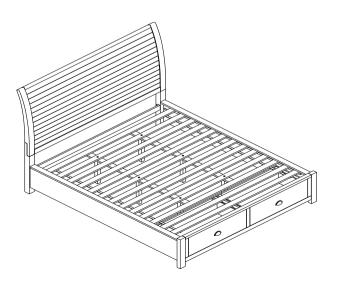

### STEP 2

STEP 2: Hook both Side Rails (F) to the Headboard assembly and to the Footboard (E) as shown in FIG 2.

STEP 3: Attach Support Legs (I) to the Slat Connector (H) and Slat Roll (G) as shown in FIG 3 .

STEP 4: Attach Slat Roll (G) with Support Legs and Slat Connector (I&H) to the Side Rails (F) using Screws (6) as shown in FIG 3.

STEP 5: Attach the rail cap (J) to side rail (F), using bolt(8), spring washer (9), flat washer (10) and tighen them by Allen Key (7).