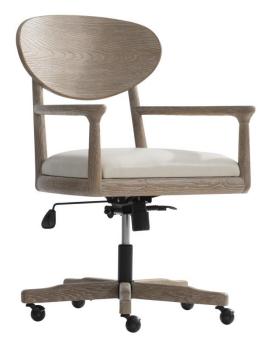

# Aventura Office Chair

## Dimensions

| W: 25.88 in  | D: 26.81 in  | H: 39.25 in     |
|--------------|--------------|-----------------|
| W: 65.74 cm  | D: 68.1 cm   | H: 99.7 cm      |
| SD: 20.25 in | SH: 20.50 in | AH: 27.50 in    |
| SD: 51.44 cm | SH: 52.07 (  | cm AH: 69.85 cm |

## Finishes

Wood: Marcona

## Leathers

Body: L505-002

## Features

- Exposed wood frame, arms, curved oval-shaped back and swivel base caps in Marcona finish
- Upholstered seat
- Leather: L505-002
- Five-star swivel base with black, hooded, nonmarring casters
- Base has tilt and adjustable height function
- Specifications subject to change without notice