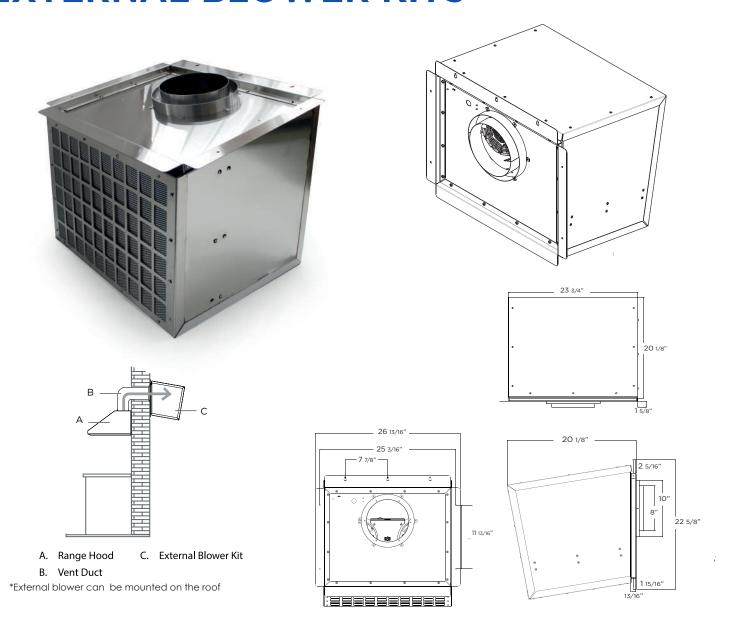

## **EXTERNAL BLOWER KITS**

|                  | External Blower Kit                        | External Blower Shell Kit                           |
|------------------|--------------------------------------------|-----------------------------------------------------|
| Model:           | ACC0153054                                 | ACC0179547                                          |
| Dimensions:      | 23 3/4" W x 20 1/8" D x 22 5/8" H          |                                                     |
| Blower Type:**   | 1200 CFM (Blower Included)                 | For use only with 1200 CFM<br>(Blower Not included) |
| Electrical:      | 120 V AC, 60 Hz. 15 or 20 A Branch Circuit | n/a                                                 |
| Wiring:          | 21 5/16" motor connection wiring           | n/a                                                 |
| Finish:          | Grade 304 Stainless Steel                  |                                                     |
| Duct Transition: | 8" or 10" Round Duct Transition            |                                                     |
| Parts needed:    | Ducts 8" or 10" (not included)             |                                                     |
| Apt for model:   | PWLCL PCHLV, PINTR, PUCCM, PINSV           | PWLCL PCHLV, PINTR, PINSV                           |
| WARRANTY:***     | Two (2) Years Parts & In-Home Labor.       |                                                     |