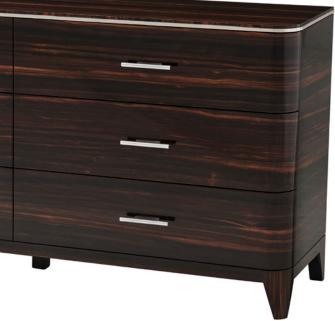

### The Knickerbocker Dresser KENO6053

Rounded Edge Top above Polished Nickel Trim Amara Veneered Six Drawers with Polished Nickel Finish Handles Amara Veneered Tapering Legs

70 x 19 x 35 in | 177.8 x 48.26 x 88.9 cm