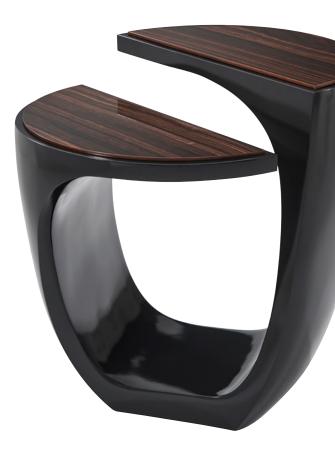

## Twin Step Accent Table KENO5096

Amara Ebony Veneered Split Level Circular Top Stepped Edge Detail on a Twisted Curvilinear Inky Black Finish Base

27¼ x 24 x 26½ in | 69.5 x 61 x 67.3 cm

Symmetry Decorative ChestKENO6106Olive Ash Burl Veneer / Brass / Interior Shelves36 x 19 x 35 in | 91.44 x 48.26 x 89 cm