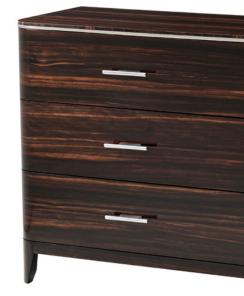

### KENO6054

Rounded Edge Top above Polished Nickel Trim Amara Veneered Three Drawers with Polished Nickel Finish Handles Amara Veneered Tapering Legs

30 x 19 x 32 in | 76.2 x 48.26 x 81.28 cm

### The Knickerbocker Dresser KENO6053

Rounded Edge Top above Polished Nickel Trim Amara Veneered Six Drawers with Polished Nickel Finish Handles Amara Veneered Tapering Legs

70 x 19 x 35 in | 177.8 x 48.26 x 88.9 cm