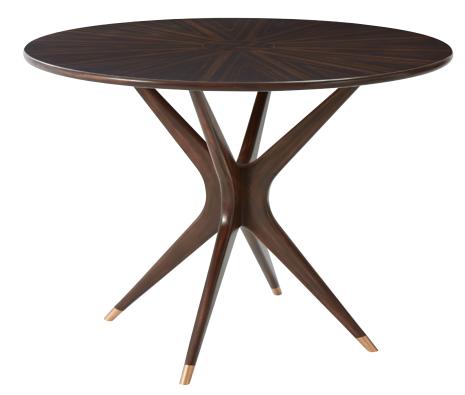

## Perfection Centre Table KENO5504

Radiating Amara Ebony Veneer Ebonised Mahogany Brass Accents

42 x 42 x 30 in | 106.68 x 106.68 x 76.2 cm