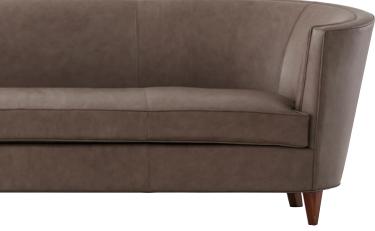

well as our passion for quality furnishings and design, we've included more about our backgrounds on the following pages. We welcome your feedback and look forward to our mutual success.

Cali Ferry

Leslie Keno

Leigh Keno

## THEODORE ALEXANDER THE KENO BROS. COLLECTION





## Arc Chair & Ottoman KENO4108COM

Mahogany Leather

26¾ x 55½ x 41¼ in | 67.9 x 141 x 104.8 cm Seat height: 19½ in (49.53 cm) Arm height: 25½ in (64.77 cm)





Suave Sofa li K450-97COM

Upholstered / Tight Embracing Arms and Back Loose Bench Cushion Seat / Tapering Legs

97¾ x 36¾ x 32¼ in | 248 x 93.3 x 82 cm

## Sine Loveseat KENO4527COM

Curved Back / Tufted Back & Twin Loose Cushion Seat Four Throw Pillows / Outswept Arms Beech Legs with Stainless Steel Cappings

861/2 x 431/4 x 35 in | 220 x 109.8 x 88.9 cm







Otto Ottoman KENO4411COM Ebonised Mahogany

Brass 24 x 18 x 18 in | 61 x 45.7 x 45.7 cm





Snappy Dining Chair KENO4009COM

Fabric Mahogany

22 x 25½ x 36 in | 55.9 x 64.8 x 91.4 cm Seat height: 19 in (48.26 cm)

## X-S Ottoman KENO4404COM

Upholstered Verdigris Steel 24 x 18½ x 17 in | 60.96 x 46.99 x 43.18 cm

## Twin Step Accent Table KENO5096

Amara Ebony Veneered Split Level Circular Top Stepped Edge Detail on a Twisted Curvilinear Inky Black Finish Base

27¼ x 24 x 26½ in | 69.5 x 61 x 67.3 cm





Symmetry Decorative ChestKENO6106Olive Ash Burl Veneer / Brass / Interior Shelves36 x 19 x 35 in | 91.44 x 48.26 x 89 cm

## Perfection Centre Table KENO5504

Radiating Amara Ebony Veneer Ebonised Mahogany Brass Accents

42 x 42 x 30 in | 106.68 x 106.68 x 76.2 cm







### KENO60