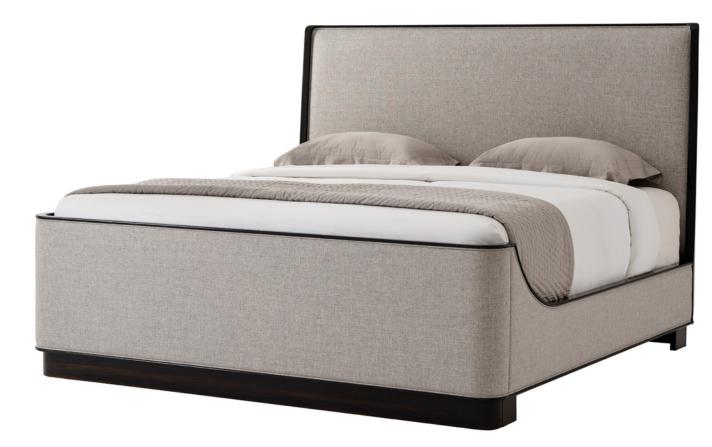

## The Foundation US King Bed KENO8321COM

Gently Bowed Upholstered Headboard with Wood Trim Similar Rails and Footboard On End Plinth Bases in Amara Veneer

80¼ x 86 x 56 in | 203.84 x 218.5 x 142.24 cm