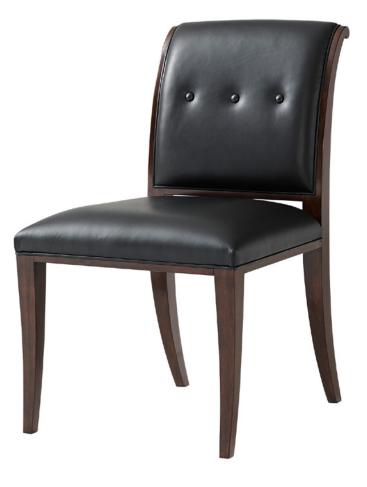

Otto Ottoman KENO4411COM Ebonised Mahogany

Brass 24 x 18 x 18 in | 61 x 45.7 x 45.7 cm

Snappy Dining Chair KENO4009COM

Fabric Mahogany

22 x 25½ x 36 in | 55.9 x 64.8 x 91.4 cm Seat height: 19 in (48.26 cm)