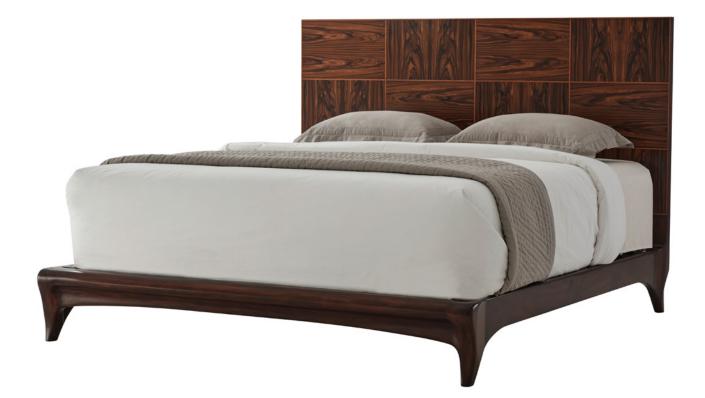

Smart Bedside Table KENO5052

Wild Morado Veneer Mahogany Brass Charging Unit 26 x 18 x 26 in | 66 x 45.7 x 66 cm

 Dream US King Bed

 KENO8302

 Wild Morado Veneer / Mahogany / Oak

 77¾ x 86¼ x 54¼ in | 197.5 x 218.9 x 137.84 cm