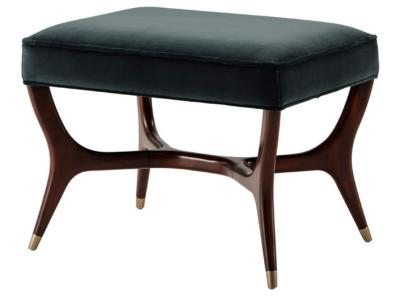

## Arc Chair & Ottoman KENO4108COM

Mahogany Leather

26¾ x 55½ x 41¼ in | 67.9 x 141 x 104.8 cm Seat height: 19½ in (49.53 cm) Arm height: 25½ in (64.77 cm)

Suave Sofa li K450-97COM

Upholstered / Tight Embracing Arms and Back Loose Bench Cushion Seat / Tapering Legs