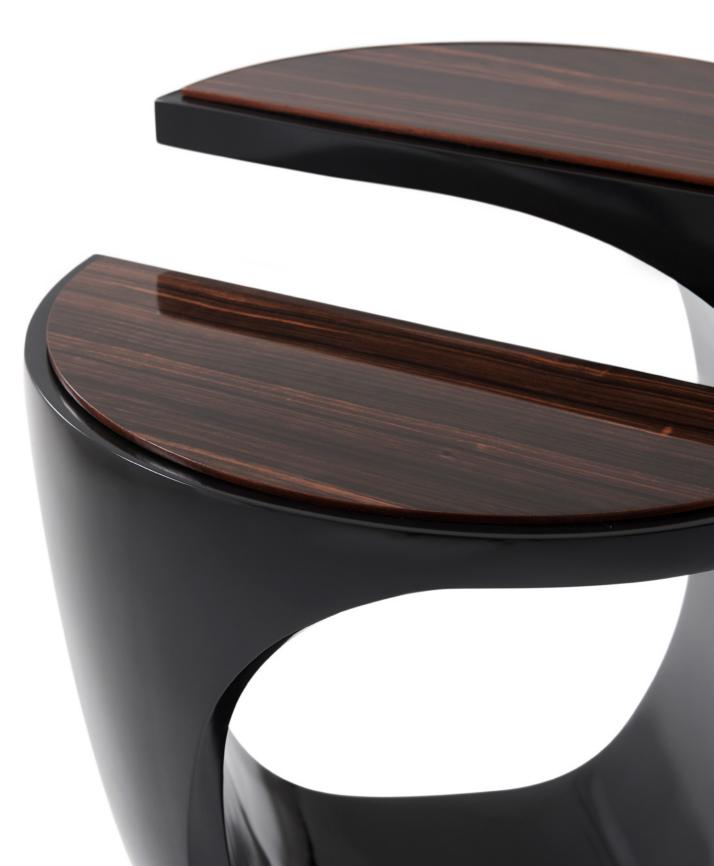

## Twin Step Accent Table KENO5096

Amara Ebony Veneered Split Level Circular Top Stepped Edge Detail on a Twisted Curvilinear Inky Black Finish Base

27¼ x 24 x 26½ in | 69.5 x 61 x 67.3 cm

Symmetry Decorative ChestKENO6106Olive Ash Burl Veneer / Brass / Interior Shelves36 x 19 x 35 in | 91.44 x 48.26 x 89 cm