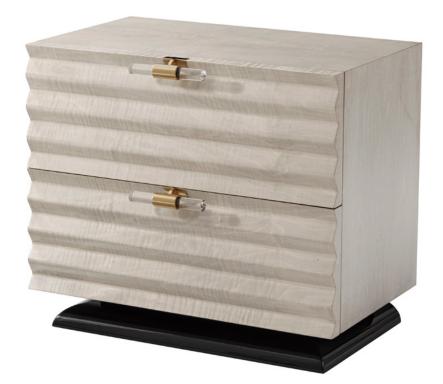

## Surface Nightstand KENO6045

Two High Gloss Drawers Silver Maple Veneered Brass Clamped Optical Glass Baton Handles Black Lacquer Base

30 x 18 x 26 in | 76.2 x 45.72 x 66.04 cm