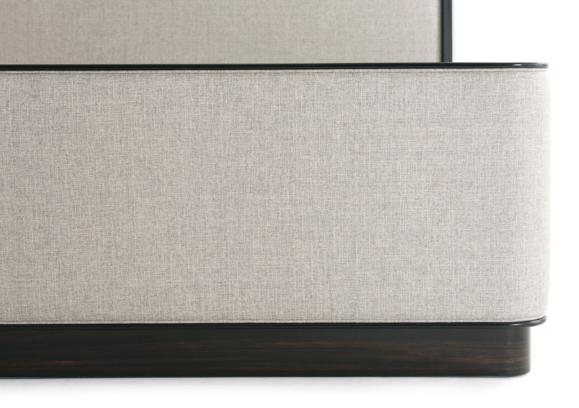

## The Foundation US King Bed KENO8321COM

Gently Bowed Upholstered Headboard with Wood Trim Similar Rails and Footboard On End Plinth Bases in Amara Veneer

80¼ x 86 x 56 in | 203.84 x 218.5 x 142.24 cm