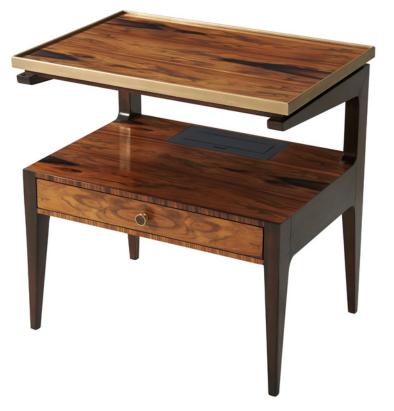

Smart Bedside Table KENO5052

Wild Morado Veneer Mahogany Brass Charging Unit 26 x 18 x 26 in | 66 x 45.7 x 66 cm

 Dream US King Bed

 KENO8302

 Wild Morado Veneer / Mahogany / Oak

 77¾ x 86¼ x 54¼ in | 197.5 x 218.9 x 137.84 cm