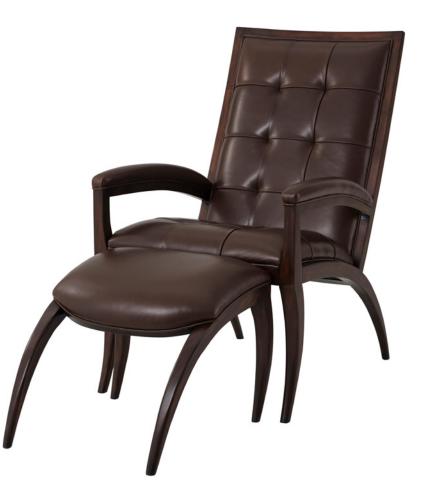

## Arc Chair & Ottoman KENO4108COM

Mahogany Leather

26¾ x 55½ x 41¼ in | 67.9 x 141 x 104.8 cm Seat height: 19½ in (49.53 cm) Arm height: 25½ in (64.77 cm)

Suave Sofa li K450-97COM

Upholstered / Tight Embracing Arms and Back Loose Bench Cushion Seat / Tapering Legs