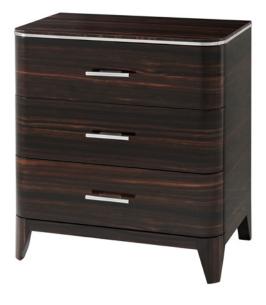

## The Knickerbocker Nightstand (Small) KENO6057

22 x 17¾ x 26 in | 56 x 45 x 66 cm