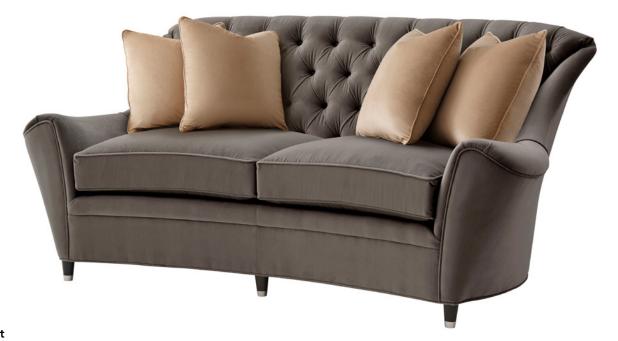

## Sine Loveseat KENO4527COM

Curved Back / Tufted Back & Twin Loose Cushion Seat Four Throw Pillows / Outswept Arms Beech Legs with Stainless Steel Cappings

861/2 x 431/4 x 35 in | 220 x 109.8 x 88.9 cm