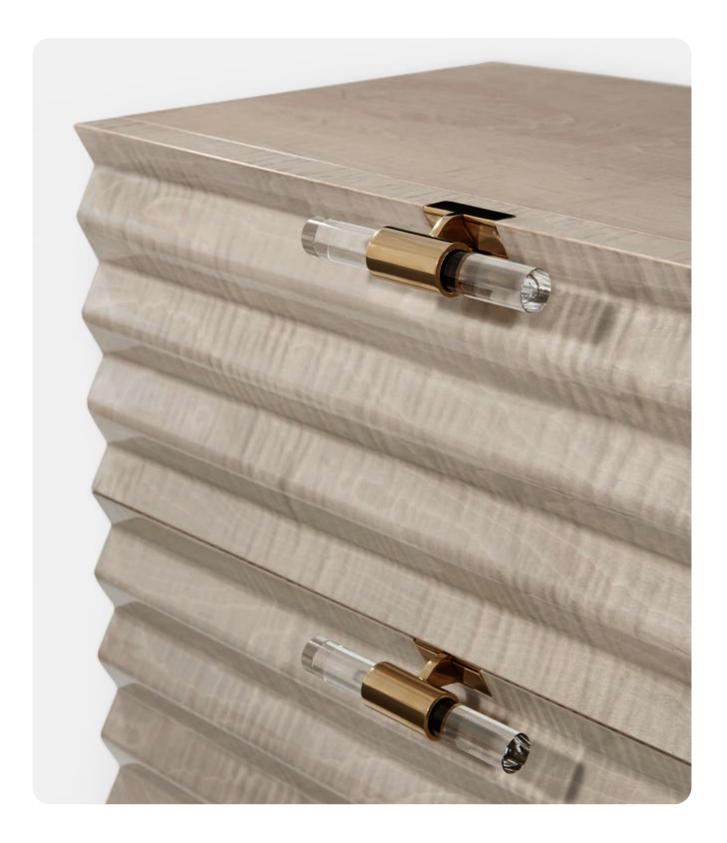

## Surface Nightstand KENO6045

Two High Gloss Drawers Silver Maple Veneered Brass Clamped Optical Glass Baton Handles Black Lacquer Base

30 x 18 x 26 in | 76.2 x 45.72 x 66.04 cm