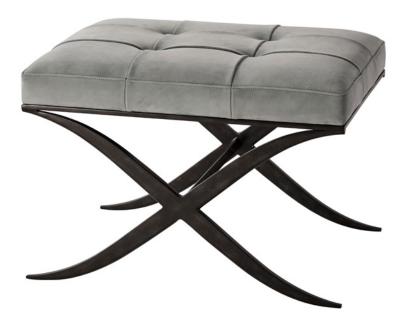

## X-S Ottoman KENO4404COM

Upholstered Verdigris Steel 24 x 18½ x 17 in | 60.96 x 46.99 x 43.18 cm