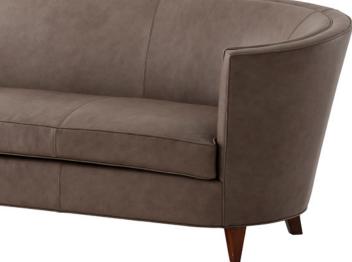

ll as our passion for quality furnishings and design, we've included more about our backgrounds on the following pages. We welcome your feedback and look forward to our mutual success.

Cali Ferry

Leslie Keno

Leigh Keno

## THEODORE ALEXANDER THE KENO BROS. COLLECTION





## Arc Chair & Ottoman KENO4108COM

Mahogany Leather

26¾ x 55½ x 41¼ in | 67.9 x 141 x 104.8 cm Seat height: 19½ in (49.53 cm) Arm height: 25½ in (64.77 cm)





Suave Sofa li K450-97COM

Upholstered / Tight Embracing Arms and Back Loose Bench Cushion Seat / Tapering Legs

97¾ x 36¾ x 32¼ in | 248 x 93.3 x 82 cm

## Sine Loveseat KENO4527COM

Curved Back / Tufted Back & Twin Loose Cushion Seat Four Throw Pillows / Outswept Arms Beech Legs with Stainless Steel Cappings

861/2 x 431/4 x 35 in | 220 x 109.8 x 88.9 cm







Otto Ottoman KENO4411COM Ebonised Mahogany

Brass 24 x 18 x 18 in | 61 x 45.7 x 45.7 cm





Snappy Dining Chair KENO4009COM

Fabric Mahogany

22 x 25½ x 36 in | 55.9 x 64.8 x 91.4 cm Seat height: 19 in (48.26 cm)

## X-S Ottoman KENO4404COM

Upholstered Verdigris Steel 24 x 18½ x 17 in | 60.96 x 46.99 x 43.18 cm

## Twin Step Accent Table KENO5096

Amara Ebony Veneered Split Level Circular Top Stepped Edge Detail on a Twisted Curvilinear Inky Black Finish Base

27¼ x 24 x 26½ in | 69.5 x 61 x 67.3 cm





Symmetry Decorative ChestKENO6106Olive Ash Burl Veneer / Brass / Interior Shelves36 x 19 x 35 in | 91.44 x 48.26 x 89 cm

## Perfection Centre Table KENO5504

Radiating Amara Ebony Veneer Ebonised Mahogany Brass Accents

42 x 42 x 30 in | 106.68 x 106.68 x 76.2 cm







### KENO6054