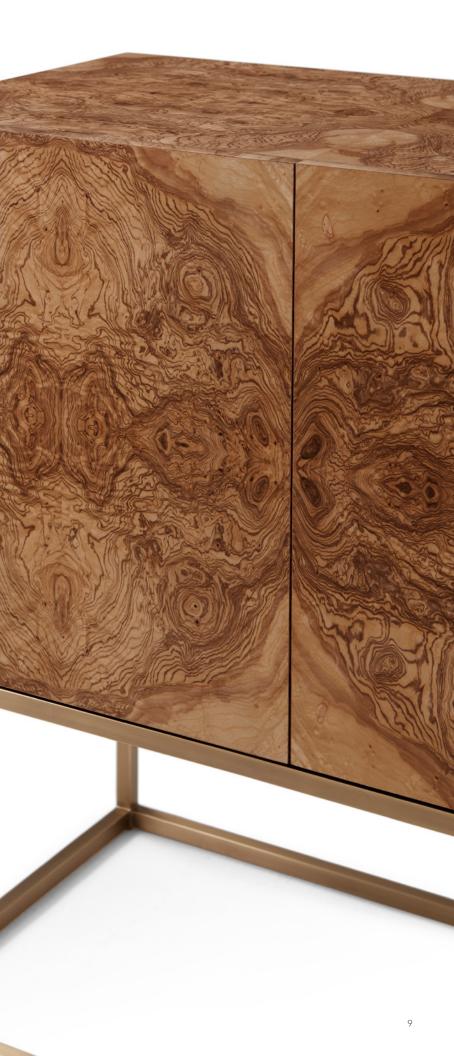

## Twin Step Accent Table KENO5096

Amara Ebony Veneered Split Level Circular Top Stepped Edge Detail on a Twisted Curvilinear Inky Black Finish Base

27¼ x 24 x 26½ in | 69.5 x 61 x 67.3 cm

Symmetry Decorative ChestKENO6106Olive Ash Burl Veneer / Brass / Interior Shelves36 x 19 x 35 in | 91.44 x 48.26 x 89 cm