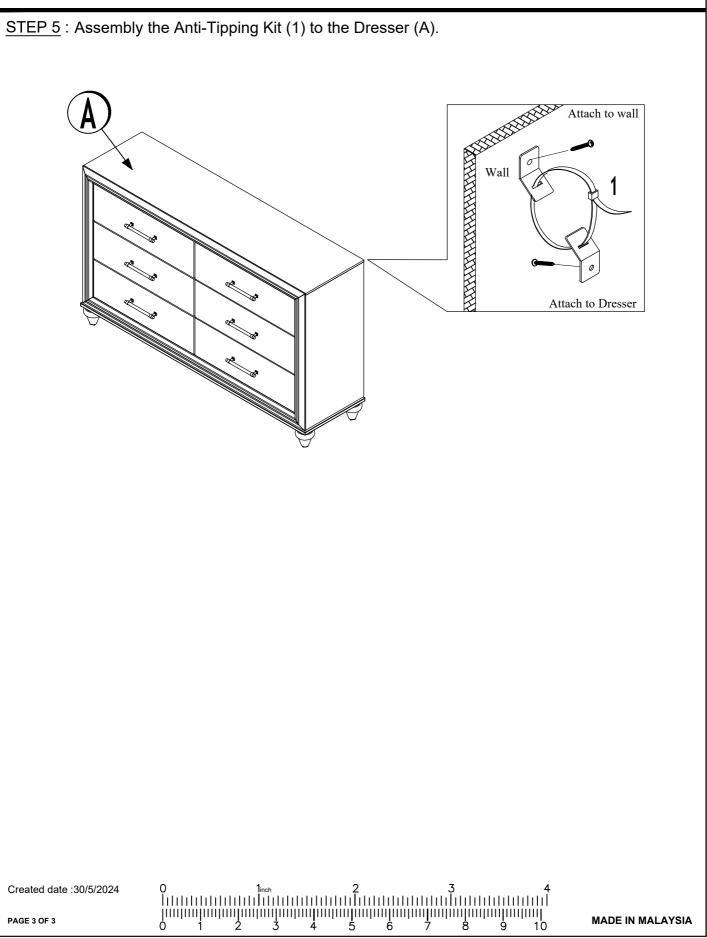

to check all packing materials carefully for small parts, which may have come loose inside the carton during shipment. Identify and count all items and compare with the parts list and/or hardware list shown below.

Caution : please read the instruction thoroughly before assembly.

1. We recommended that you assemble this product with the assistance of another person, this will make the assembly easier, and will help eliminate damage to the product or injury to persons during assembly.

2. Please do not tighten screws or bolt until the assembly is completed.

3. Please put all parts on a non-abrasive floor before assembly and follow the assembly steps to assemble your newly purchased product correctly and efficiently.







## Assembly Instructions

## ITEM NO. B2210-050 LUMINA - DRESSER