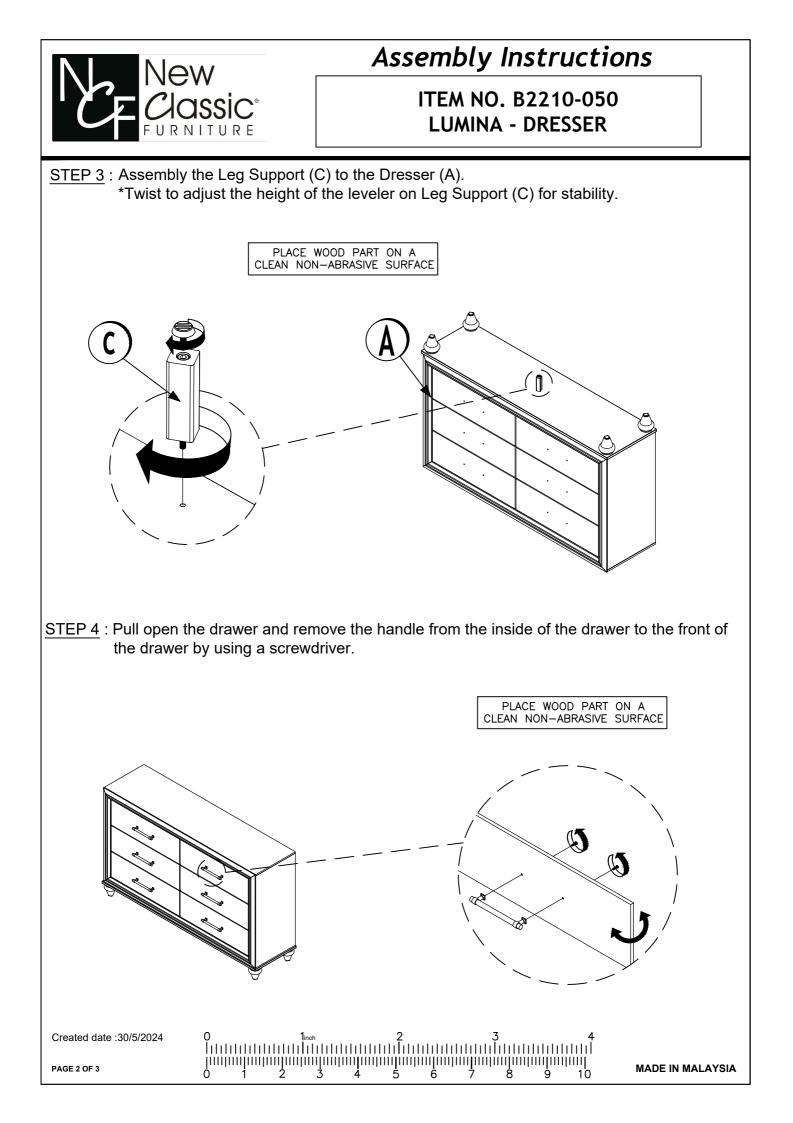

INA - DRESSER

Thank you for purchasing this quality product. Be sure to check all packing materials carefully for small parts, which may have come loose inside the carton during shipment. Identify and count all items and compare with the parts list and/or hardware list shown below.

Caution : please read the instruction thoroughly before assembly.

1. We recommended that you assemble this product with the assistance of another person, this will make the assembly easier, and will help eliminate damage to the product or injury to persons during assembly.

2. Please do not tighten screws or bolt until the assembly is completed.

3. Please put all parts on a non-abrasive floor before assembly and follow the assembly steps to assemble your newly purchased product correctly and efficiently.







## Assembly Instructions

## ITEM NO. B2210-050 LUMINA - DRESSER