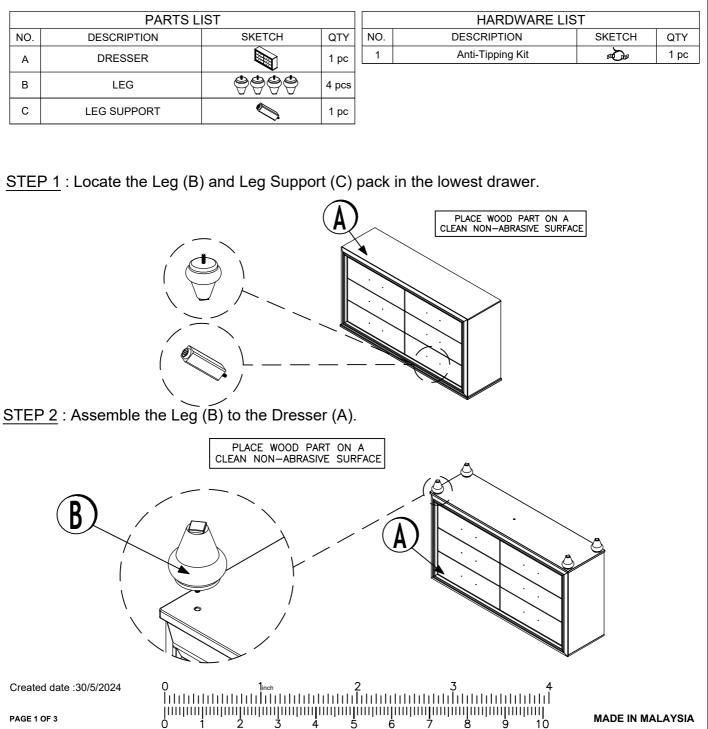

Caution : please read the instruction thoroughly before assembly.

1. We recommended that you assemble this product with the assistance of another person, this will make the assembly easier, and will help eliminate damage to the product or injury to persons during assembly.

2. Please do not tighten screws or bolt until the assembly is completed.

3. Please put all parts on a non-abrasive floor before assembly and follow the assembly steps to assemble your newly purchased product correctly and efficiently.