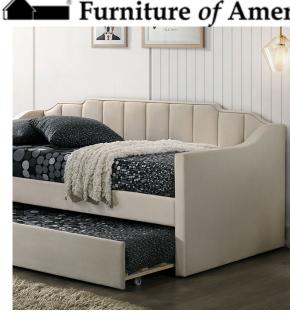

## Furniture of America

KOSMO DAYBED | CM1931BG

## **DETAILS:**

Staircase headboard design and sleek vertical channel tufting come together in this classy contemporary daybed. Rest your arms on the sloped track armrests as you lounge with friends in the morning. Then pull out the bottom trundle for extra sleeping space when it's time to go to bed. Fully upholstered in fabric, it's the kind of space-saving furniture that will take your space up a notch.

Contemporary Flannelette, Others Sloped Track Armrests Matching Trundle

Beige Channel Tufting Fully Upholstered Mattress Ready Bed

PRINT

CLOSE