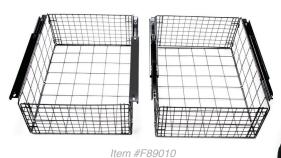

## **Ideal**frame

A Foldable Steel Platform Bed Frame designed to replace existing box springs + bed frames.

King

Underbed
Solutions
to Maximize
Comfort &
Support.

| SKU         | Item Description                                                            |
|-------------|-----------------------------------------------------------------------------|
| FIDFR-T     | Twin and 6 heavy duty legs                                                  |
| FIDFR-TXL   | Twin extra long and 6 heavy duty legs                                       |
| FIDFR-F     | Full and 12 heavy duty legs                                                 |
| FIDFR-Q     | Queen and 12 heavy duty legs                                                |
| FIDFR-CK    | Cal King and 12 heavy duty legs                                             |
| FIDFR-K     | King and 12 heavy duty legs                                                 |
| FIDFR-T-B   | Twin, 6 heavy duty legs, headboard & footboard brackets included            |
| FIDFR-TXL-B | Twin extra long, 6 heavy duty legs, headboard & footboard brackets included |
| FIDFR-F-B   | Full, 12 heavy duty legs, headboard & footboard brackets included           |
| FIDFR-Q-B   | Queen, 12 heavy duty legs, headboard & footboard brackets included          |
| FIDFR-CK-B  | Cal King, 12 heavy duty legs, headboard & footboard brackets included       |
| FIDFR-K-B   | King, 12 heavy duty legs, headboard & footboard brackets included           |
| F80075      | Headboard brackets; set of 2                                                |