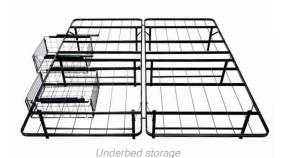

## **Ideal**frame

A Foldable Steel Platform Bed Frame designed to replace existing box springs + bed frames.

King

Underbed
Solutions
to Maximize
Comfort &
Support.

| SKU         | Item Description                                                            |
|-------------|-----------------------------------------------------------------------------|
| FIDFR-T     | Twin and 6 heavy duty legs                                                  |
| FIDFR-TXL   | Twin extra long and 6 heavy duty legs                                       |
| FIDFR-F     | Full and 12 heavy duty legs                                                 |
| FIDFR-Q     | Queen and 12 heavy duty legs                                                |
| FIDFR-CK    | Cal King and 12 heavy duty legs                                             |
| FIDFR-K     | King and 12 heavy duty legs                                                 |
| FIDFR-T-B   | Twin, 6 heavy duty legs, headboard & footboard brackets included            |
| FIDFR-TXL-B | Twin extra long, 6 heavy duty legs, headboard & footboard brackets included |
| FIDFR-F-B   | Full, 12 heavy duty legs, headboard & footboard brackets included           |
| FIDFR-Q-B   | Queen, 12 heavy duty legs, headboard & footboard brackets included          |
| FIDFR-CK-B  | Cal King, 12 heavy duty legs, headboard & footboard brackets included       |
| FIDFR-K-B   | King, 12 heavy duty legs, headboard & footboard brackets included           |
| F80075      | Headboard brackets; set of 2                                                |