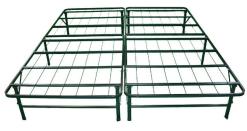

## **Ideal**frame

A Foldable Steel Platform Bed Frame designed to replace existing box springs + bed frames.

King

Underbed
Solutions
to Maximize
Comfort &
Support.

| SKU         | Item Description                                                            |
|-------------|-----------------------------------------------------------------------------|
| FIDFR-T     | Twin and 6 heavy duty legs                                                  |
| FIDFR-TXL   | Twin extra long and 6 heavy duty legs                                       |
| FIDFR-F     | Full and 12 heavy duty legs                                                 |
| FIDFR-Q     | Queen and 12 heavy duty legs                                                |
| FIDFR-CK    | Cal King and 12 heavy duty legs                                             |
| FIDFR-K     | King and 12 heavy duty legs                                                 |
| FIDFR-T-B   | Twin, 6 heavy duty legs, headboard & footboard brackets included            |
| FIDFR-TXL-B | Twin extra long, 6 heavy duty legs, headboard & footboard brackets included |
| FIDFR-F-B   | Full, 12 heavy duty legs, headboard & footboard brackets included           |
| FIDFR-Q-B   | Queen, 12 heavy duty legs, headboard & footboard brackets included          |
| FIDFR-CK-B  | Cal King, 12 heavy duty legs, headboard & footboard brackets included       |
| FIDFR-K-B   | King, 12 heavy duty legs, headboard & footboard brackets included           |
| F80075      | Headboard brackets; set of 2                                                |