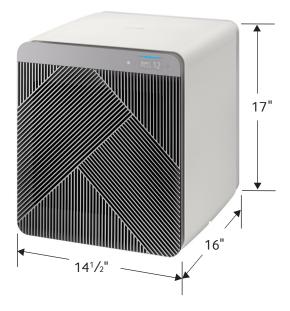

#### **Product Dimensions**

#### Warranty

One (1) Year Parts and Labor

**Product Dimensions & Weight (WxHxD)** Dimensions: 14<sup>1</sup>/<sub>2</sub>" x 17" x 16" Weight: 27.3 lbs