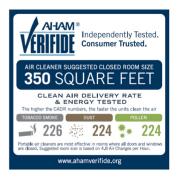

#### Performance

Room Coverage: 350 Sq. Ft.

Power Consumption: 42W

Four Filters: Pet Mesh Filter, Pre-Filter, Dust Collecting Filter, Pet Deodorization Filter

Noise Levels: 50 dBA on High Mode 24 dBA on Wind-Free Mode 18 dBA on Sleep Mode