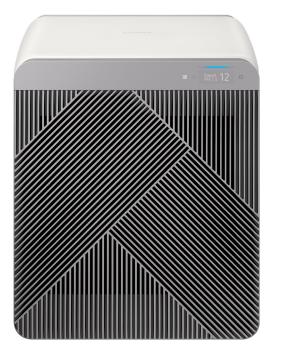

# AX350A9350 BESPOKE Cube<sup>™</sup> Air Purifier

### **Available Colors**

BESPOKE Cube Gray (shown)

BESPOKE Cube Forest Green

BESPOKE Design