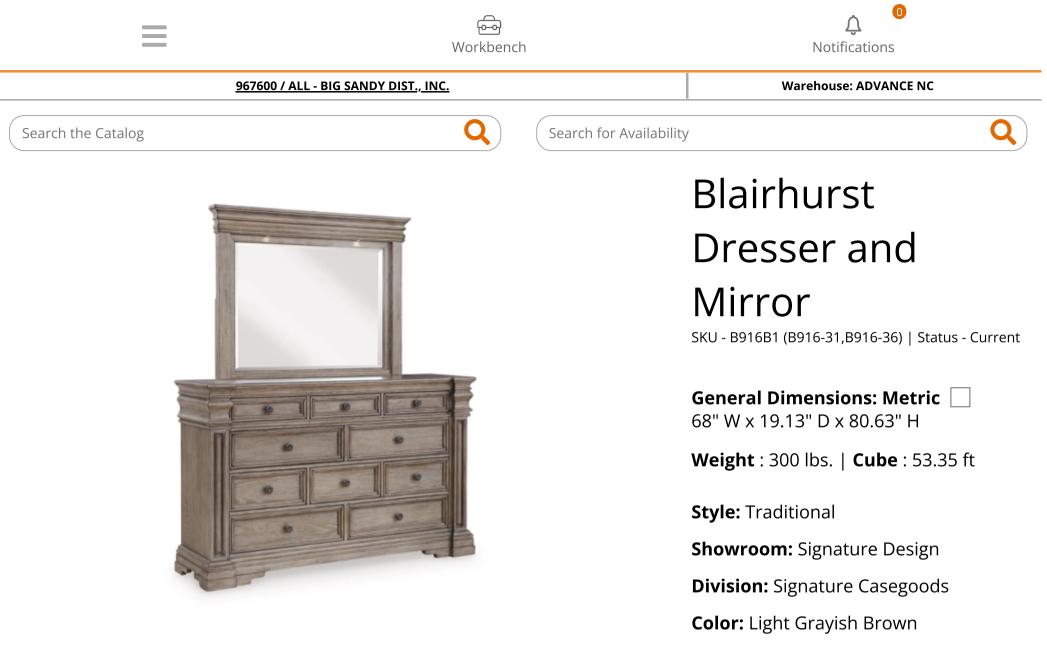

## **PRODUCT DESCRIPTION**

Discover something exceptional in this dresser with mirror. Its impressive silhouette offers a casual traditional aesthetic, embodied by classic-inspired profiles and a relaxed grayish brown finish. Inset framed drawers of various sizes are casually cool and packed with ample storage possibilities. The mirror frame features mini LED lights that handsomely reflect your sense of informal yet timeless style.

- Includes dresser and mirror
- Made with hardwood solids, oak and ash veneer, cast resin components and engineered wood substrates
- Tops with inlaid ash veneer border
- Light warm grayish brown glazed wood finish
- Round metal knobs with satin nickel-tone finish
- 10 drawers with fully finished interior, dovetail construction and ball-bearing side glides
- Drawers with inset framed fronts
- Dresser with breakfront pilasters
- Mirror frame features light bridge with 2 mini LED lights
- Mirror attaches to back of dresser

## □ General Dimensions: Metric

68" W x 19.13" D x 80.63" H

| Inches | : 68" W x 19.13" D x<br>80.63" H | Carton:<br>Inches<br>Express |            | Unit of EA<br>Measure:<br><b>Qty Per</b> 1 | EA<br>1 |
|--------|----------------------------------|------------------------------|------------|--------------------------------------------|---------|
|        |                                  | Shipped:                     |            | Carton:                                    |         |
|        |                                  | Inches                       |            |                                            |         |
|        |                                  | Weight                       | : 300 lbs. |                                            |         |
|        |                                  | Cubes                        | : 53.35 ft |                                            |         |
|        |                                  | UPC                          |            |                                            |         |

Weight : 300 lbs. | Cube : 53.35 ft

| Get To Know Us                                    |  |  |  |  |
|---------------------------------------------------|--|--|--|--|
| Customer Care                                     |  |  |  |  |
| Get Inspired                                      |  |  |  |  |
| Copyright © 2024 Ashley Furniture Industries, LLC |  |  |  |  |
| Website Information                               |  |  |  |  |
| Privacy   Legal Notices and Terms of Use          |  |  |  |  |