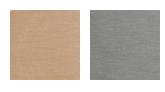

100 lbs

**Dimensions:** 55"W x 32"D x 34"H **AH:** 24" | **SW:** 50" | **SDW:** 22" | **SHW:** 18" | **SD:** 25" | **SH:** 12"

Detail: The transitional design of the Savannah collection and its teak wood appearance makes this patio furniture look and feel amazingly natural. The frames are crafted in premium SolTeak™ which is as smooth and as strong as real teak, with the colour and grain throughout, and is virtually maintenance free. Classic yet modern, Savannah is available in a warm, Natural finish or Weathered grey finish, and is suitable for residential, commercial and coastal properties. The group image shows Canadian-made outdoor cushions in Sunbrella® 16001-0001 Blend Indigo and pillows shown in Sunbrella® 145339-0002 Gable Indigo on SolTeak™ Natural finish.

## Frame Finishes:



Natural Weathered

https://cabanacoast.com