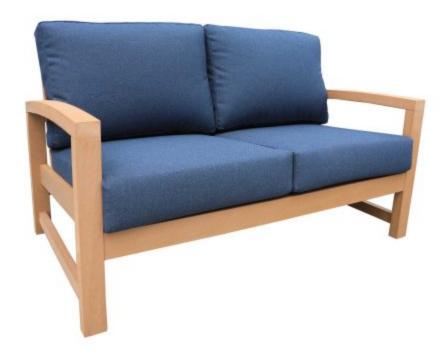

## **C**ABANA**C**OAST

Product No: 80016-NA Name: Savannah Loveseat

Collection: SavannahMaterial: SOL Teak™Weight: 100 lbs

**Dimensions:** 55"W x 32"D x 34"H **AH:** 24" | **SW:** 50" | **SDW:** 22" | **SHW:** 18" | **SD:** 25" | **SH:** 12"

Detail: The transitional design of the Savannah collection and its teak wood appearance makes this patio furniture look and feel amazingly natural. The frames are crafted in premium SolTeak™ which is as smooth and as strong as real teak, with the colour and grain throughout, and is virtually maintenance free. Classic yet modern, Savannah is available in a warm, Natural finish or Weathered grey finish, and is suitable for residential, commercial and coastal properties. The group image shows Canadian-made outdoor cushions in Sunbrella® 16001-0001 Blend Indigo and pillows shown in Sunbrella® 145339-0002 Gable Indigo on SolTeak™ Natural finish.