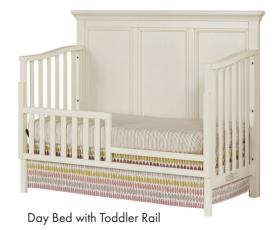

#### **Crib Features**

- Solid hardwood construction
- 4 in 1 crib converts to toddler bed, day bed and full size bed (toddler rail and full size rails sold separately)
- Steel spring mattress support with three height adjustments
- Sturdy design for easy conversion no moving parts
- Meets CPSC and ASTM standards