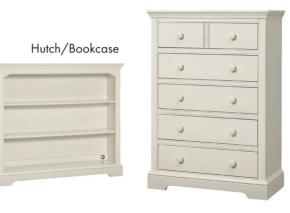

### **Case Good Features**

- Extra base included with hutch to convert it into youth bookcase

  Available in
- Solid wood drawer boxes with English dovetails all around
- Smooth, strong, quiet, side mounted three tier extension glides
- Chifferobe has built-in clothing rod and two adjustable shelves behind door