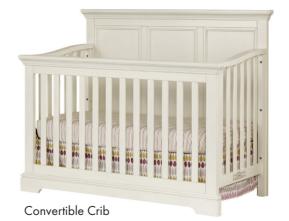

#### **Crib Features**

- Solid hardwood construction
- 4 in 1 crib converts to toddler bed, day bed and full size bed (toddler rail and full size rails sold separately)
- Steel spring mattress support with three height adjustments
- Sturdy design for easy conversion no moving parts
- Meets CPSC and ASTM standards

### **Product Dimensions**

Convertible Crib - 55.6"W X 48.25"H X 31.25"D Chifferobe - 42"W X 56.75"H X 18.75"D 5 Drawer Chest - 38.25"W X 50.75"H X 18.75"D 6 Drawer Dresser - 55.6"W X 33.75"H X 18.75"D Hutch/Bookcase - 55.6"W X 47.5"H X 13.6"D Changer Top - 41.75"W X 3.25"H X 18.1"D Nightstand - 24.25"W X 27.25"H X 16.75"D