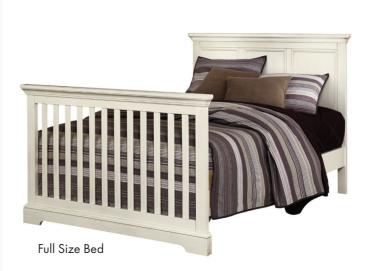

#### **Crib Features**

- Solid hardwood construction
- 4 in 1 crib converts to toddler bed, day bed and full size bed (toddler rail and full size rails sold separately)
- Steel spring mattress support with three height adjustments
- Sturdy design for easy conversion no moving parts
- Meets CPSC and ASTM standards