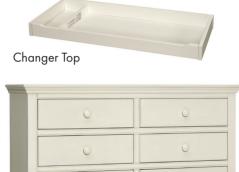

### **Product Dimensions**

Convertible Crib - 55.6"W X 48.25"H X 31.25"D Chifferobe - 42"W X 56.75"H X 18.75"D 5 Drawer Chest - 38.25"W X 50.75"H X 18.75"D 6 Drawer Dresser - 55.6"W X 33.75"H X 18.75"D Hutch/Bookcase - 55.6"W X 47.5"H X 13.6"D Changer Top - 41.75"W X 3.25"H X 18.1"D Nightstand - 24.25"W X 27.25"H X 16.75"D