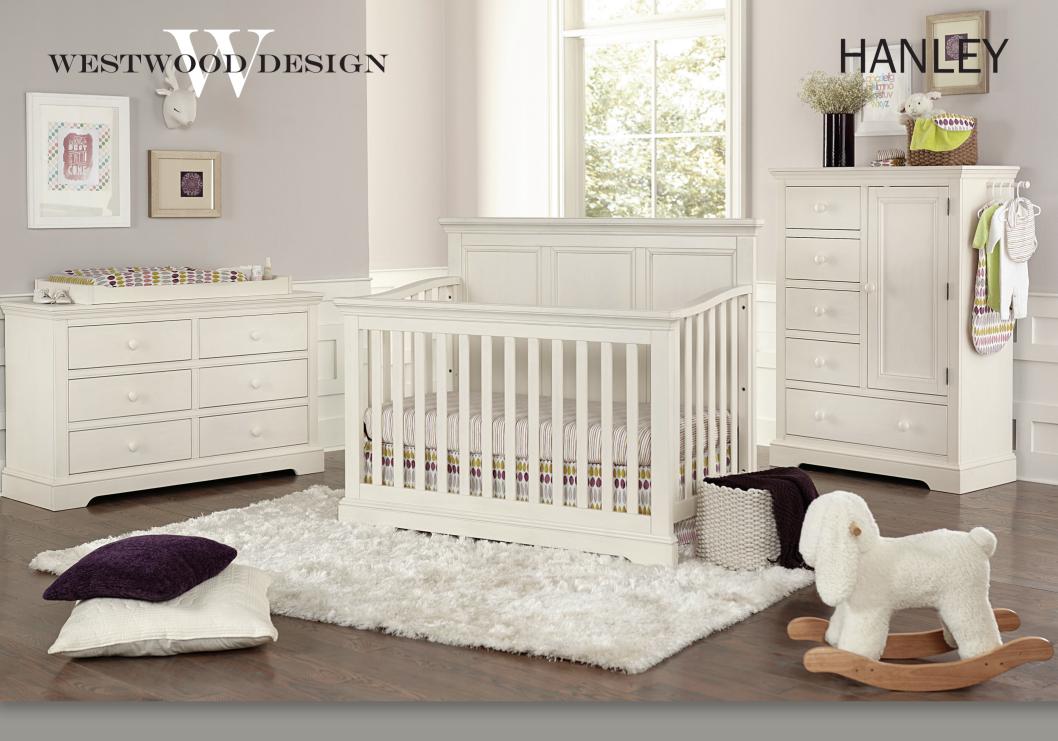

# Hanley

The Hanley collection features beautiful transitional styling in three luxurious finishes - Cashew, Cloud and Chalk. Each piece provides ultimate function as well as an elegance that is usually reserved for Mom and Dad.

#### **Crib Features**

- Solid hardwood construction
- 4 in 1 crib converts to toddler bed, day bed and full size bed (toddler rail and full size rails sold separately)
- Steel spring mattress support with three height adjustments
- Sturdy design for easy conversion no moving parts
- Meets CPSC and ASTM standards

### **Case Good Features**

- Extra base included with hutch to convert it into youth bookcase

  Available in
- Solid wood drawer boxes with English dovetails all around
- Smooth, strong, quiet, side mounted three tier extension glides
- Chifferobe has built-in clothing rod and two adjustable shelves behind door