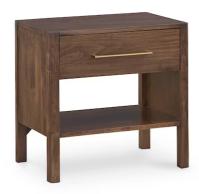

# Parkway Bedside Table

Custom Made: Delivers in 4-6 Weeks

## **Bassett**\*

Height 25.25 Width 26 Depth 18

#### **Dimensions**

 Height
 25.25

 Width
 26.0

 Depth
 18.0

 Weight
 62.0