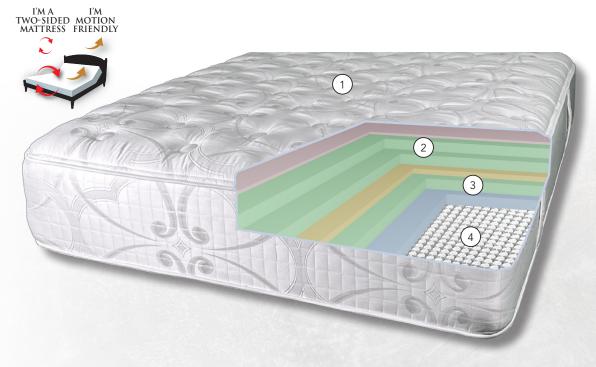

# 1 FABRIC

- Ultra-premium, white-on-white Damask fabric
- Deep-tack and jump, large-button quilt pattern
- Matching border fabric with exclusive box design

#### 2 QUILT PACKAGE

- Inherent rayon and wool FR barrier
  - A natural fire barrier with great breathability
- Two pieces of 1.8 lbs density CertiPUR-US highresiliency, super-soft foam
  - Designed for superior comfort, longevity and a luxurious feel

# (3) UPHOLSTERY LAYERS

- ½" Talalay Organic Latex
  - Protein free, allergy free
  - 5 lbs density
- 1" 1.8 lbs. density CertiPUR-US highresiliency, super-soft foam
  - Certi-Pur certified
  - High density foam for added comfort and longevity
- 1" 1.8 lbs. density CertiPUR-US high-resiliency, super-firm foam
  - Adds structural durability for a longer lasting product

# (4) SPRING UNIT

- 1950 Quantum™ Edge-to-Edge spring unit
  - Edge-to-edge steel: a consistent level of support all the way to the edge
  - Quantum Edge unit: made exclusively from smaller diameter springs for added comfort, durability and responsiveness
  - More responsive to body movements and all body shapes
  - 17 gauge, 10 turn Quantum spring unit
  - 26% more durable then foam encasement at the perimeter
  - Adjustable base compatible