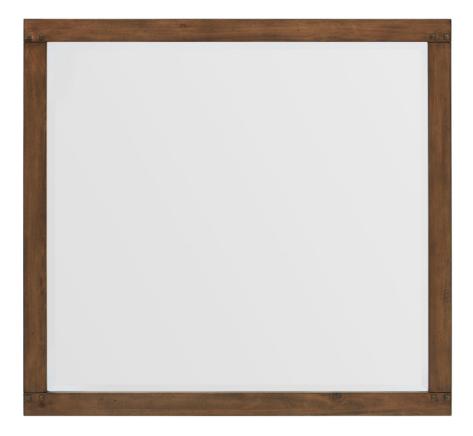

\*\* For certain components, aspenhome uses certain construction materials when needed such as engineered wood to increase ease of use, safety, and value.

| Sku      | Desc   | Finish | <b>W</b> " | <b>H</b> " | <b>D</b> " |
|----------|--------|--------|------------|------------|------------|
| 1629-462 | Mirror | Denim  | 41         | 38         | 1          |

Product dimensions include moulding and are rounded up.

This item may not have any flashy features but we still think it's pretty awesome :)