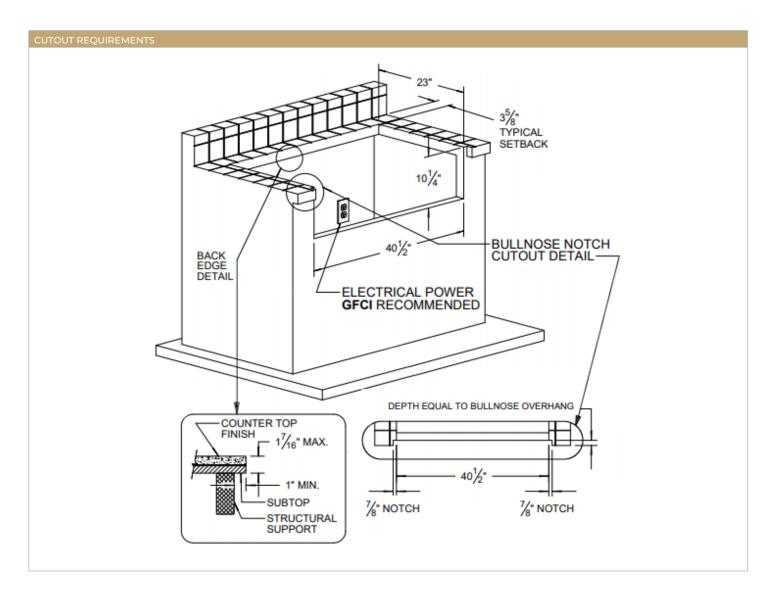

**1E010AF0005A** VER. 1.0 - 2024.09.27

| POWER / RATINGS  |                                                                                                         |
|------------------|---------------------------------------------------------------------------------------------------------|
| втин             | 108,000                                                                                                 |
| Electrical power | 115 VAC / 1.44 AMPS / 60 Hz.                                                                            |
| Fuel             | NG @ 5" W.C. OR LP @ 10" W.C.                                                                           |
| Gas connection   | 1/2" NPT (NG) OR 3/8" ODF (LP)                                                                          |
| MEASUREMENTS     |                                                                                                         |
| Gross weight     | 401 lbs                                                                                                 |
| Net weight       | 297 lbs                                                                                                 |
| Box size         | 51 <sup>3</sup> / <sub>16</sub> " x 31 <sup>1</sup> / <sub>2</sub> " x 31 <sup>1</sup> / <sub>2</sub> " |