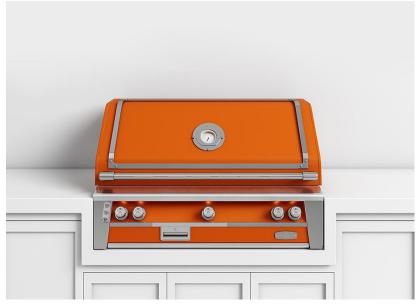

**1E010AF0005A** VER. 1.0 - 2024.09.27

Grill Cooking Suite 42" is the perfect barbecue for outdoor cooking enthusiasts. Measuring 42" wide, the BBQ guarantees performance suitable for all open-air cooking aspirations. Available in freestanding and built-in versions, with a cooking area of 770 sq. in., the barbecue is equipped with three main high-performance stainless steel burners and an integrated smoking and rotisserie system. An accessories set allows the extension of the range of barbecue cooking methods.

## **FEATURES**

Three main high-performance stainless steel burners

Integrated rotisserie system with infrared burner

Integrated smoking system with dedicated burner and wood drawer

770 sq. in. grill area