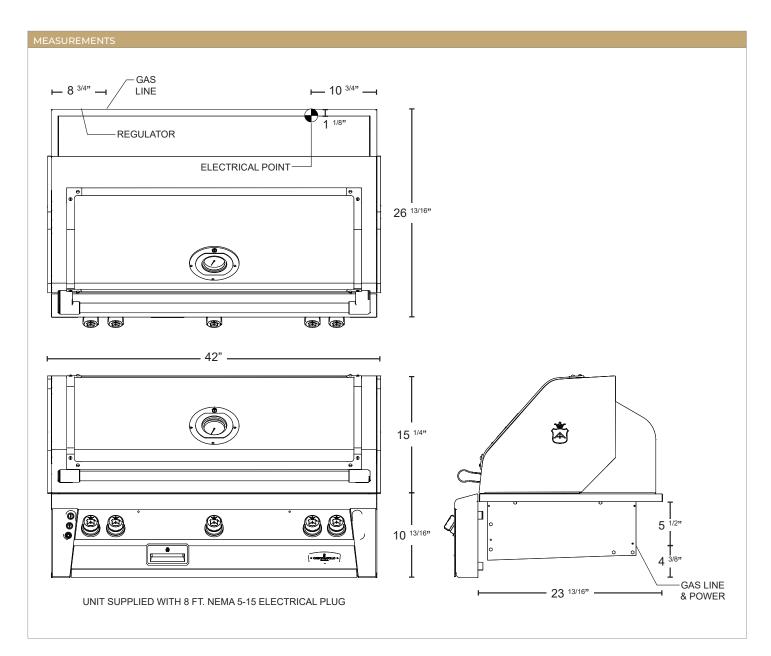

**1E010AF0005A** VER. 1.0 - 2024.09.27

| POWER / RATINGS  |                                                                                                         |
|------------------|---------------------------------------------------------------------------------------------------------|
| втин             | 108,000                                                                                                 |
| Electrical power | 115 VAC / 1.44 AMPS / 60 Hz.                                                                            |
| Fuel             | NG @ 5" W.C. OR LP @ 10" W.C.                                                                           |
| Gas connection   | 1/2" NPT (NG) OR 3/8" ODF (LP)                                                                          |
| MEASUREMENTS     |                                                                                                         |
| Gross weight     | 401 lbs                                                                                                 |
| Net weight       | 297 lbs                                                                                                 |
| Box size         | 51 <sup>3</sup> / <sub>16</sub> " x 31 <sup>1</sup> / <sub>2</sub> " x 31 <sup>1</sup> / <sub>2</sub> " |