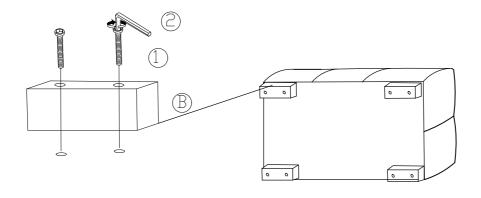

2024

PAGE 1 OF 3

COASTERFURNITURE.COM

## ITEM: 503984



### **ASSEMBLY INSTRUCTIONS**

#### **ASSEMBLY TIPS:**

- 1. Remove hardware from box and sort by size.
- 2. Please check to see that all hardware and parts are present prior to start of assembly.
- 3. Please follow attached instructions in the same sequence as numbered to assure fast & easy assembly.



#### **WARNING!**

- 1. Don't attempt to repair or modify parts that are broken or defective. Please contact the store immediately.
- 2. This product is for home use only and not intended for commercial establishments.



ASSEMBLY TIME

**5 MINUTES** 

### PARTS IDENTIFICATION

A OTTOMAN



1PC

B LEG



4PCS

#### HARDWARE IDENTIFICATION

1 LONG BOLT (M8\*60MM)



8PCS

2 ALLEN WRENCH (5#)



1PC

# ASSEMBLY INSTRUCTIONS STEP 1



COASTERFURNITURE.COM

## ITEM: 503984



# ASSEMBLY INSTRUCTIONS PRODUCT DIMENSION



Note:Dimension tolerance ±5%