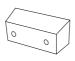

## ASSEMBLY INSTRUCTIONS COASTER FINE FURNITURE



Fine Furniture for every stage of life

503984 *OTTOMAN* 

REVISION 0: 04/17/2024

PAGE 1 OF 3

COASTERFURNITURE.COM

## ITEM: 503984



### **ASSEMBLY INSTRUCTIONS**

#### **ASSEMBLY TIPS:**

- 1. Remove hardware from box and sort by size.
- 2. Please check to see that all hardware and parts are present prior to start of assembly.
- 3. Please follow attached instructions in the same sequence as numbered to assure fast & easy assembly.



#### **WARNING!**

- 1. Don't attempt to repair or modify parts that are broken or defective. Please contact the store immediately.
- 2. This product is for home use only and not intended for commercial establishments.



ASSEMBLY TIME

**5 MINUTES** 

### PARTS IDENTIFICATION

A OTTOMAN



1PC

B LEG



4PCS

#### HARDWARE IDENTIFICATION

1 LONG BOLT (M8\*60MM)



8PCS

2 ALLEN WRENCH (5#)



1PC

# ASSEMBLY INSTRUCTIONS STEP 1



COASTERFURNITURE.COM

## ITEM: 503984



# ASSEMBLY INSTRUCTIONS PRODUCT DIMENSION



Note:Dimension tolerance ±5%