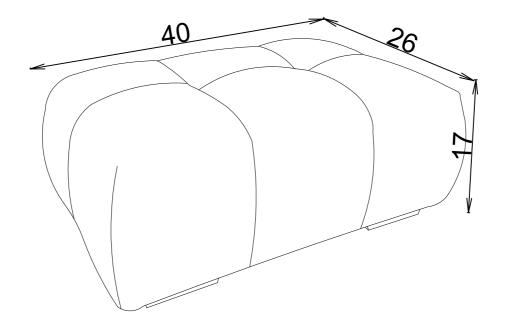

S**

#### **ASSEMBLY TIPS:**

- 1. Remove hardware from box and sort by size.
- 2. Please check to see that all hardware and parts are present prior to start of assembly.
- 3. Please follow attached instructions in the same sequence as numbered to assure fast & easy assembly.



#### **WARNING!**

- 1. Don't attempt to repair or modify parts that are broken or defective. Please contact the store immediately.
- 2. This product is for home use only and not intended for commercial establishments.



ASSEMBLY TIME

**5 MINUTES** 

### PARTS IDENTIFICATION

A OTTOMAN



1PC

B LEG



4PCS

#### HARDWARE IDENTIFICATION

1 LONG BOLT (M8\*60MM)



8PCS

2 ALLEN WRENCH (5#)



1PC

# ASSEMBLY INSTRUCTIONS STEP 1



COASTERFURNITURE.COM

## ITEM: 503984



# ASSEMBLY INSTRUCTIONS PRODUCT DIMENSION



Note:Dimension tolerance ±5%