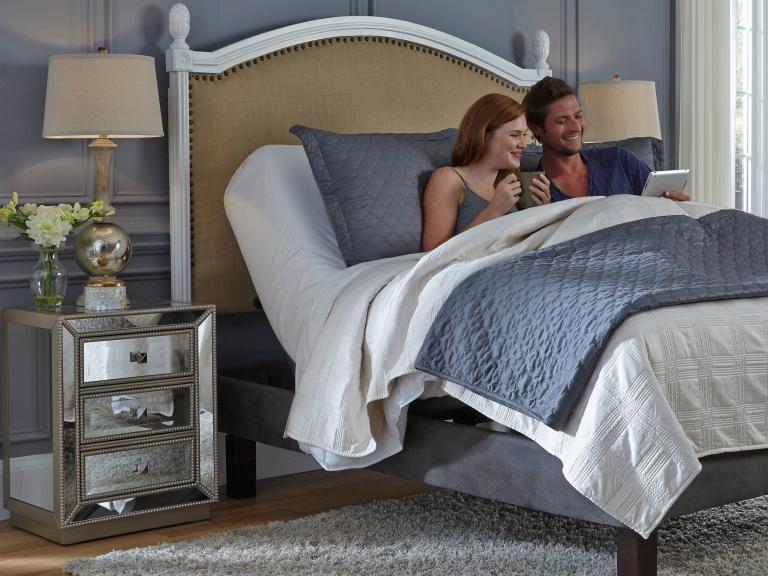

# Flexibility

Our Ergomotion adjustable bases put traditional beds to shame. With the touch of a button our frame morphs your bed into whatever form you desire – providing ergonomically correct positioning that supports the natural curvature of your spine and evenly distributing pressure to relieve muscle and joint pain. Ergomotion bases compliment all standard mattress sizes and is operable with or without legs.