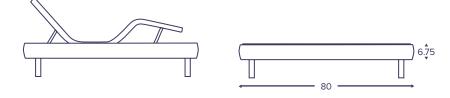

# Flexibility

Our Ergomotion adjustable bases put traditional beds to shame. With the touch of a button our frame morphs your bed into whatever form you desire – providing ergonomically correct positioning that supports the natural curvature of your spine and evenly distributing pressure to relieve muscle and joint pain. Ergomotion bases compliment all standard mattress sizes and is operable with or without legs.

### Features and Benefits