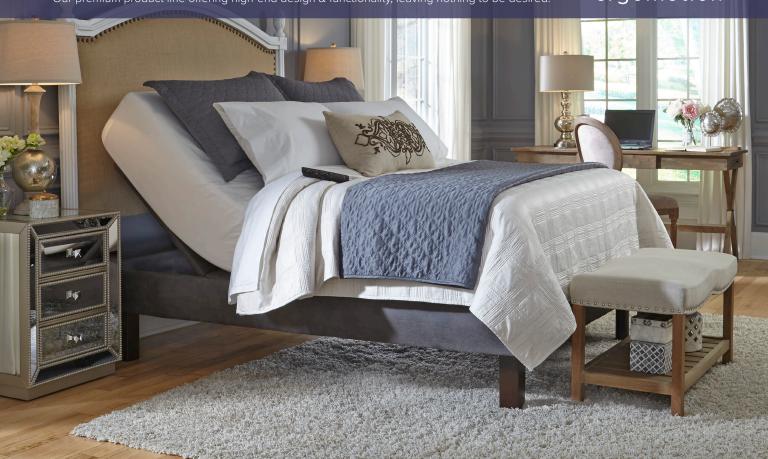

# Flexibility

Our Ergomotion adjustable bases put traditional beds to shame. With the touch of a button our frame morphs your bed into whatever form you desire – providing ergonomically correct positioning that supports the natural curvature of your spine and evenly distributing pressure to relieve muscle and joint pain. Ergomotion bases compliment all standard mattress sizes and is operable with or without legs.

#### Massage Therapy

Taking pressure off your lower back and spine has never been easier. By elevating your legs above your heart, the Zero G preset will increase circulation throughout your body, raising those pesky problem areas.

#### Experience Zero Gravity

By elevating your legs above your heart, the Zero G preset helps to increase circulation throughout your body, relaxing those pesky problem areas.