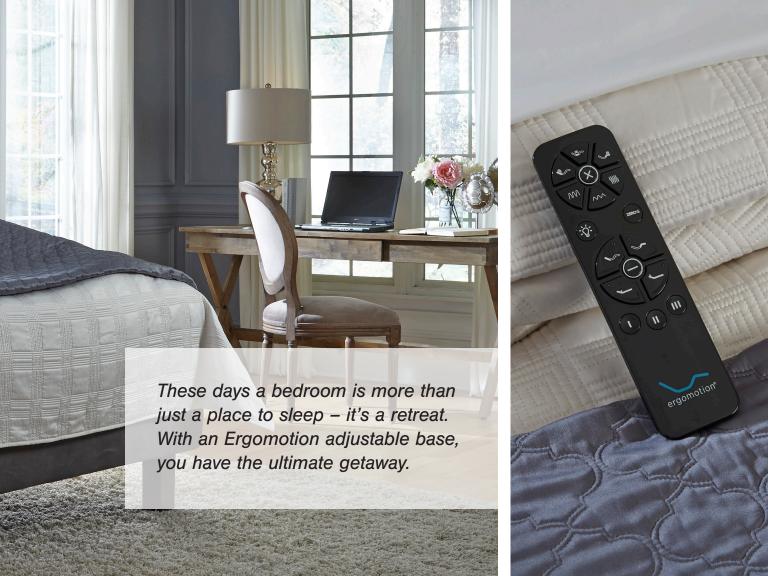

#### One Touch Positions

Whether you want to work, watch TV, or relax, you can move your Ergomotion into the perfect position with the simple touch of our TV, Relax and Flat buttons.

#### **Under Bed Lighting**

At the touch of button, a soft light illuminates under the bed, allowing you to see without disrupting your partner.