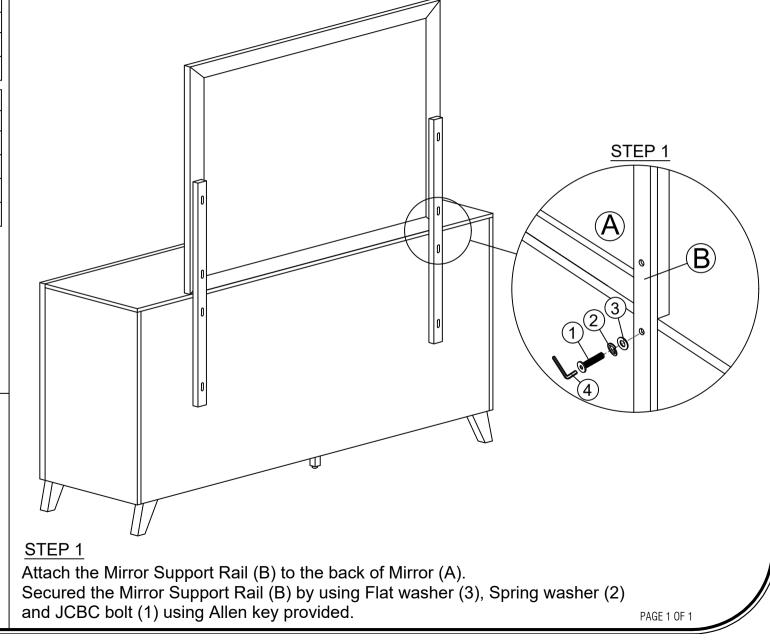

## **COMPONENT LIST** Descriptions Qty. NO. MIRROR А 1 В MIRROR SUPPORT RAIL (Packed Inside Mirror) 2 HARDWARE LIST (Packed Inside Mirror) Description Qty. No. Dimension Picture 1 JCBC Bolt M6 x 1.0 x 35MM 8 O 2 Spring Washer M6 8 0 3 Flat Washer M6 8

## ASSEMBLY TIPS:

4

Allen Kev

Remove hardware from box and sort by size.
Please check to see that all hardware and parts are present prior start of assembly.

3.Please follow attached instructions in the same sequence as numbered to assure fast and easy assembly.