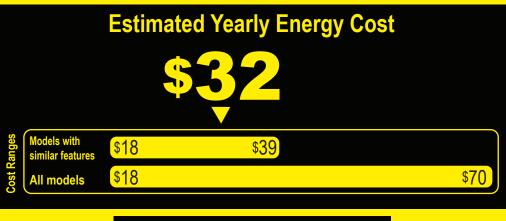

## Compare ONLY to other labels with yellow numbers. Labels with yellow numbers are based on the same test procedures.

- Your cost will depend on your utility rates and use.
- Both cost ranges based on models of similar size capacity.
- Models with similar features have automatic defrost, side-mounted freezer, and no through-the-door ice.
- Estimated energy cost based on a national average electricity cost of 12 cents per kWh.