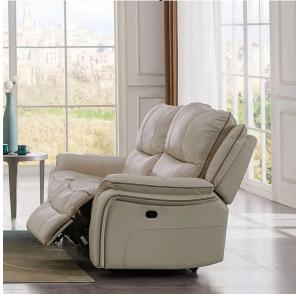

## HENRICUS

LOVESEAT | CM9911BG-LV

## DETAILS:

Prop up your feet and recline into relaxation after a long hard day of work, or spend some quality time watching a movie with your loved ones on these cushioned pieces. From the arms to the cushions to under the flaps in the back, they are fully upholstered in soft fabric in a neutral tone to help ensure a seamless fit to any home decor. Firm yet comfortable seating is brought to you by cushions made of high density foam, fiber-filled backs, and no sag suspension underneath. A standalone glider recliner offers the same exceptional experience for a sole user.

Transitional Fabric, Solid Wood, Others Pillow Top Arms Stand-alone Glider Recliner Corner-blocked Kiln-dried Hardwood Frame Beige Manual Recline Sofa and Loveseat Contrast Welt and Stitching No Sag Suspension w/ Sinuous Wire Fully Upholstered EvenUnder Back Flaps