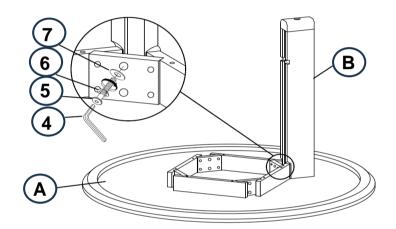

|  | 1PC  |
| HARDWARE IDENTIFICATION |                                     |  |      |
| 1                       | ALLEN WRENCH<br>(M4 x 100mm - BLK)  |  | 1PC  |
| 2                       | CAM BOLT<br>(I100 BR.B24/5/11-SR)   |  | 4PCS |
| 3                       | CAM NUT<br>(15/15+16 Z1 BRIGH - SR) |  | 4PCS |
| 4                       | ALLEN WRENCH<br>(M5 x 65mm - BLK)   |  | 1PC  |
| 5                       | BOLT<br>(M8 x 80mm - RBW)           |  | 8PCS |
| 6                       | LOCK WASHER<br>(M8 - RBW)           |  | 8PCS |
| 7                       | FLAT WASHER<br>(M8 - RBW)           |  | 8PCS |
| 8                       | LEVELER<br>(23mm - BLK)             |  | 4PCS |

PAGE 2 OF 4

#### **ASSEMBLY INSTRUCTIONS**

# COASTER FINE FURNITURE

#### STEP 1



### STEP 2



\*Bottom View

## STEP 3



PAGE 3 OF 4

COASTERFURNITURE.COM

#### **ASSEMBLY INSTRUCTIONS**

# COASTER

### STEP 4



## STEP 5



# STEP 6 COMPLETE



PAGE 4 OF 4

COASTERFURNITURE.COM





Note: Dimension tolerance ±5%