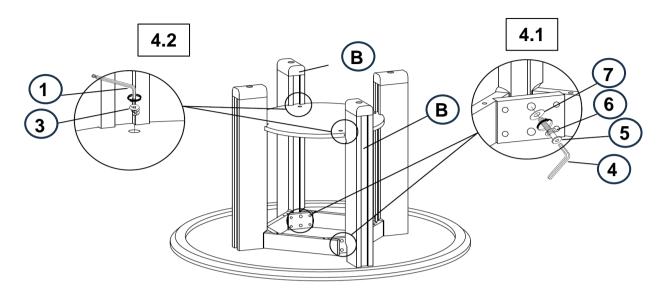

#### **PARTS IDENTIFICATION**

| В                       | LEG                                 |  | 4PCS |
|-------------------------|-------------------------------------|--|------|
| С                       | SHELF                               |  | 1PC  |
| HARDWARE IDENTIFICATION |                                     |  |      |
| 1                       | ALLEN WRENCH<br>(M4 x 100mm - BLK)  |  | 1PC  |
| 2                       | CAM BOLT<br>(I100 BR.B24/5/11-SR)   |  | 4PCS |
| 3                       | CAM NUT<br>(15/15+16 Z1 BRIGH - SR) |  | 4PCS |
| 4                       | ALLEN WRENCH<br>(M5 x 65mm - BLK)   |  | 1PC  |
| 5                       | BOLT<br>(M8 x 80mm - RBW)           |  | 8PCS |
| 6                       | LOCK WASHER<br>(M8 - RBW)           |  | 8PCS |
| 7                       | FLAT WASHER<br>(M8 - RBW)           |  | 8PCS |
| 8                       | LEVELER<br>(23mm - BLK)             |  | 4PCS |

### STEP 4

## STEP 5