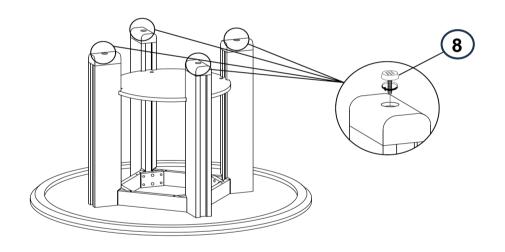

#### **PARTS IDENTIFICATION**

| В                       | LEG                                 |  | 4PCS |
|-------------------------|-------------------------------------|--|------|
| С                       | SHELF                               |  | 1PC  |
| HARDWARE IDENTIFICATION |                                     |  |      |
| 1                       | ALLEN WRENCH<br>(M4 x 100mm - BLK)  |  | 1PC  |
| 2                       | CAM BOLT<br>(I100 BR.B24/5/11-SR)   |  | 4PCS |
| 3                       | CAM NUT<br>(15/15+16 Z1 BRIGH - SR) |  | 4PCS |
| 4                       | ALLEN WRENCH<br>(M5 x 65mm - BLK)   |  | 1PC  |
| 5                       | BOLT<br>(M8 x 80mm - RBW)           |  | 8PCS |
| 6                       | LOCK WASHER<br>(M8 - RBW)           |  | 8PCS |
| 7                       | FLAT WASHER<br>(M8 - RBW)           |  | 8PCS |
| 8                       | LEVELER<br>(23mm - BLK)             |  | 4PCS |

# STEP 6 COMPLETE

PAGE 4 OF 4

COASTERFURNITURE.COM

Note: Dimension tolerance ±5%