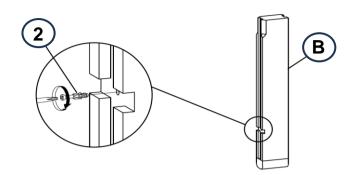

|  | 1PC  |
| HARDWARE IDENTIFICATION |                                     |  |      |
| 1                       | ALLEN WRENCH<br>(M4 x 100mm - BLK)  |  | 1PC  |
| 2                       | CAM BOLT<br>(I100 BR.B24/5/11-SR)   |  | 4PCS |
| 3                       | CAM NUT<br>(15/15+16 Z1 BRIGH - SR) |  | 4PCS |
| 4                       | ALLEN WRENCH<br>(M5 x 65mm - BLK)   |  | 1PC  |
| 5                       | BOLT<br>(M8 x 80mm - RBW)           |  | 8PCS |
| 6                       | LOCK WASHER<br>(M8 - RBW)           |  | 8PCS |
| 7                       | FLAT WASHER<br>(M8 - RBW)           |  | 8PCS |
| 8                       | LEVELER<br>(23mm - BLK)             |  | 4PCS |

PAGE 2 OF 4

#### **ASSEMBLY INSTRUCTIONS**

# COASTER FINE FURNITURE

#### STEP 1



### STEP 2



\*Bottom View

## STEP 3



PAGE 3 OF 4

COASTERFURNITURE.COM

#### **ASSEMBLY INSTRUCTIONS**

# COASTER

### STEP 4



## STEP 5



# STEP 6 COMPLETE



PAGE 4 OF 4

COASTERFURNITURE.COM





Note: Dimension tolerance ±5%