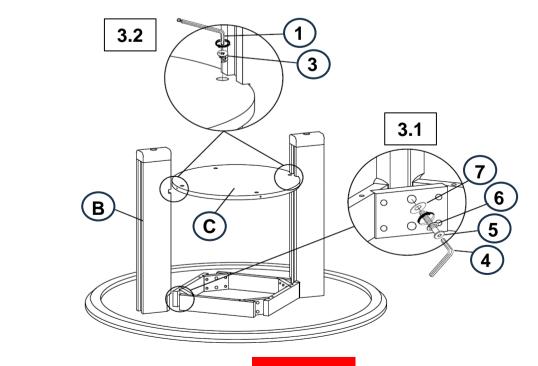

IDENTIFICATION |                                     |  |      |
| 1                       | ALLEN WRENCH<br>(M4 x 100mm - BLK)  |  | 1PC  |
| 2                       | CAM BOLT<br>(I100 BR.B24/5/11-SR)   |  | 4PCS |
| 3                       | CAM NUT<br>(15/15+16 Z1 BRIGH - SR) |  | 4PCS |
| 4                       | ALLEN WRENCH<br>(M5 x 65mm - BLK)   |  | 1PC  |
| 5                       | BOLT<br>(M8 x 80mm - RBW)           |  | 8PCS |
| 6                       | LOCK WASHER<br>(M8 - RBW)           |  | 8PCS |
| 7                       | FLAT WASHER<br>(M8 - RBW)           |  | 8PCS |
| 8                       | LEVELER<br>(23mm - BLK)             |  | 4PCS |

PAGE 2 OF 4

#### **ASSEMBLY INSTRUCTIONS**

# COASTER FINE FURNITURE

#### STEP 1



### STEP 2



\*Bottom View

## STEP 3



PAGE 3 OF 4

COASTERFURNITURE.COM

#### **ASSEMBLY INSTRUCTIONS**

# COASTER

### STEP 4



## STEP 5



# STEP 6 COMPLETE



PAGE 4 OF 4

COASTERFURNITURE.COM





Note: Dimension tolerance ±5%