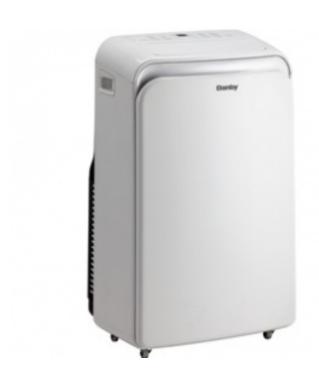

## Portable Air Conditioner ~ DPA140B1WB

### **Features**

- 14000 BTU air conditioner cools approximately 650 sq.ft.
- 54 pint (26 L) capacity per 24 hours with direct drain feature
- Single hose design
- · Environmentally friendly R410A refrigerant
- · Electronic controls with integrated remote and LED display
- Automatic on/off: Have the unit start or stop to meet your schedule
- Variable electronic temperature control 17°C 35°C (62°F 95°F)
- Built-in handles and castors allow you to move the unit from room to room easily