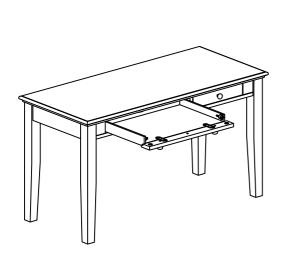

Step 2: Turn the Desk to a standing position. Check the Desk balance and tighten all the screws and bolts to complete the assembly as shown on FIG.2

Page 1 of 2

MADE IN VIETNAM