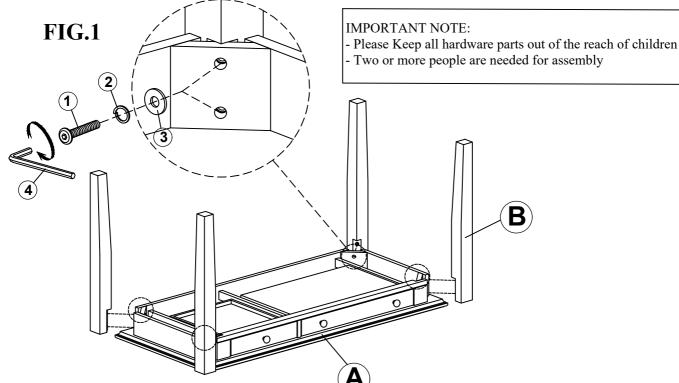

#### Reminder

FIG.2

- 1. Use only the hardware supplied
- 2. Do not over-tighten the bolts.
- 3. This item may require periodic tightening

| Components List: |             |          |       |  |  |  |
|------------------|-------------|----------|-------|--|--|--|
| NO.              | DESCRIPTION |          | Q' TY |  |  |  |
| A                |             | Desk Top | 1pc   |  |  |  |
| В                | E P         | Desk Leg | 4pcs  |  |  |  |

| Hardware List |          |              |               |       |  |  |
|---------------|----------|--------------|---------------|-------|--|--|
| NO.           | SKETCH   | SIZE         | DESCRIPTION   | Q' TY |  |  |
| 1             |          | 5/16"*2-1/4" | Bolts         | 8pc   |  |  |
| 2             | <b>Q</b> | 8mm          | Spring Washer | 8pcs  |  |  |
| 3             | 0        | 8*19*2mm     | Flat Washer   | 8pcs  |  |  |
| 4             |          | 4*30*80mm    | Key           | 1pc   |  |  |