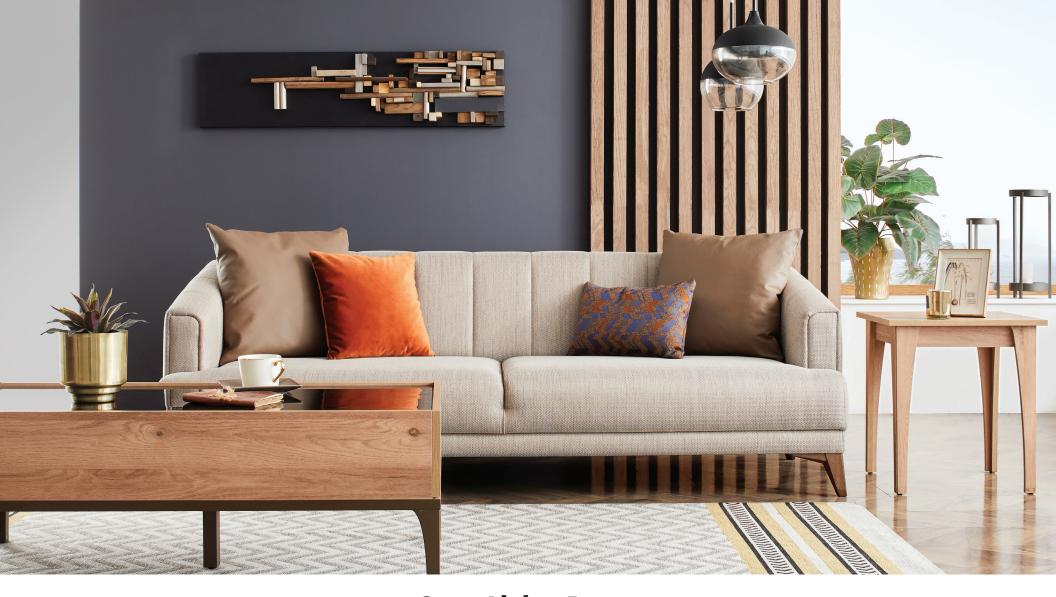

## **Sona Living Room**

Carrying the plain and refined lines of a contemporary style, SONA LIVING ROOM stands out with its high comfortable, eye-catching design. Fabric and throw pillow applications that offer rich visual alternatives to the design and special stitches used on the back cushion and armrests reflect an elaborate sense of aesthetics