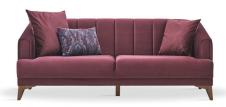

Bed function in 3-Seat Sofa

L-Shaped Corner option

3-Seat Sofa Bed W:86" H:30" D:36" **Bed Size:** 74"x44"

Leg Color: Walnut Arm Pillow: 4 pcs. Seating: Webbing

2-Seat Sofa W:75" H:30" D:36"

Leg Color: Walnut Arm Pillow: 3 pcs. Seating: Webbing