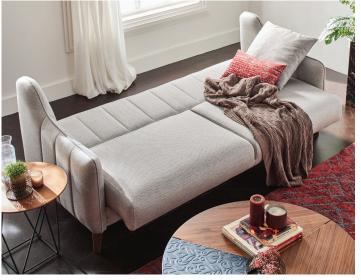

Bed function in 3-Seat Sofa

L-Shaped Corner option

3-Seat Sofa Bed W:86" H:30" D:36" **Bed Size:** 74"x44"

Leg Color: Walnut Arm Pillow: 4 pcs. Seating: Webbing

2-Seat Sofa W:75" H:30" D:36"

Leg Color: Walnut Arm Pillow: 3 pcs. Seating: Webbing