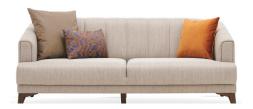

## **Sona Living Room**

Carrying the plain and refined lines of a contemporary style, SONA LIVING ROOM stands out with its high comfortable, eye-catching design. Fabric and throw pillow applications that offer rich visual alternatives to the design and special stitches used on the back cushion and armrests reflect an elaborate sense of aesthetics

Bed function in 3-Seat Sofa

L-Shaped Corner option

3-Seat Sofa Bed W:86" H:30" D:36" **Bed Size:** 74"x44"

Leg Color: Walnut Arm Pillow: 4 pcs. Seating: Webbing

2-Seat Sofa W:75" H:30" D:36"

Leg Color: Walnut Arm Pillow: 3 pcs. Seating: Webbing