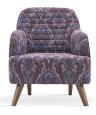

**Armchair** W:30" H:34" D:33"

Leg Color: Walnut Seating: Webbing

**L-Shaped Corner** W:89" H:30" D:36" Bed Size: 78"x44"

Leg Color: Walnut Arm Pillow: 4 pcs. Seating: Webbing