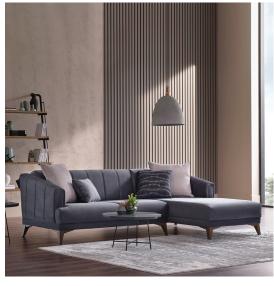

**Armchair** W:30" H:34" D:33"

Leg Color: Walnut Seating: Webbing

**L-Shaped Corner** W:89" H:30" D:36" Bed Size: 78"x44"

Leg Color: Walnut Arm Pillow: 4 pcs. Seating: Webbing