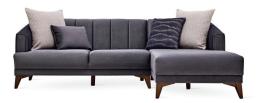

**Armchair** W:30" H:34" D:33"

Leg Color: Walnut Seating: Webbing

**L-Shaped Corner** W:89" H:30" D:36" Bed Size: 78"x44"

Leg Color: Walnut Arm Pillow: 4 pcs. Seating: Webbing