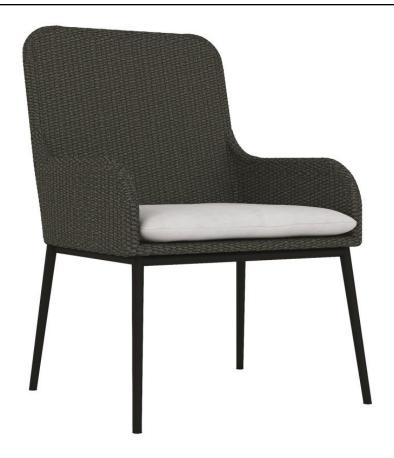

# Antilles Outdoor Arm Chair

## Item

X0161RX

# **Dimensions**

W: 25.13 in D: 25.75 in H: 38.44 in
W: 63.83 cm D: 65.41 cm H: 97.64 cm
SD: 19.5 in SH: 20 in AH: 24.25 in
SD: 49.53 cm SH: 50.8 cm AH: 61.59 cm

#### **Finishes**

Metal: Lava

## **Fabrics**

Body: 6031-000

## **Features**

- Aluminum frame wrapped in flat rope weave in Grey Flannel finish
- · Lava finish on powder-coated stainless steel legs
- Glides
- Protective cover available for an additional charge
- Specifications subject to change without notice